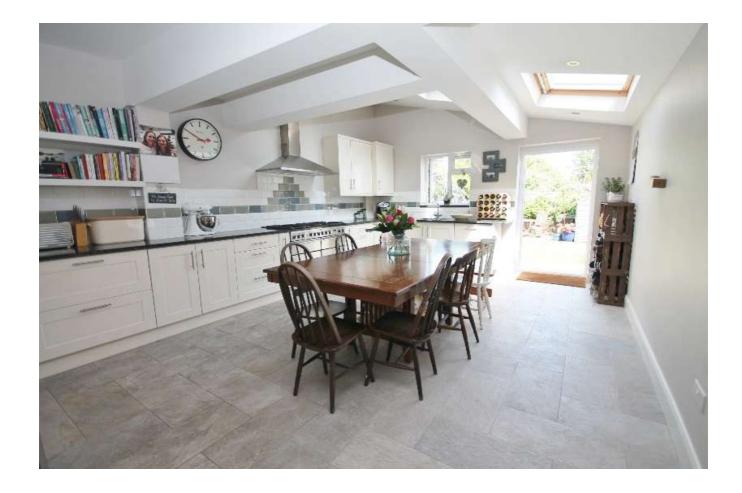

## Price £773,000

An immaculate five bedroom two bathroom semi-detached period house located on the edge of the Groves within close proximity of excellent schools and within easy access of New Malden Station and High Street. The property comprises reception room with bay window, superb kitchen/dining/family room with underfloor heating and surround sound, a downstairs cloakroom and utility room with plenty of storage. On the first floor there are two double and a single bedroom together with a family bathroom. On the second floor there are a further two bedrooms and a shower room. The property also benefits from a pretty landscaped garden with patios along with side access. EPC rating D.