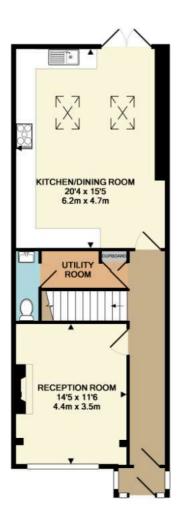

> 11 High Street New Malden Greater London KT3 4DQ Tel: 02089490094 | Email: mail@grovesresidential.com

GROUND FLOOR APPROX, FLOOR AREA 645 SQ FT. (59.9 SQ.M.) TOTAL APPROX. FLOOR AREA 1515 SQ.FT. (140.8 SQ.M.) Whilst every attempt has been made to ensure the accuracy of the floor plan contained here, measurements of doors, windows, rooms and any other items are approximate and ho responsibility is taken for any error, omission, or mis-statement. This plan is for illustrative purposes only and should be used as such by any prospective purchaser. The services, systems and appliances shown have not been tested and no guarantee as to this corpotability or efficiency can be given Made with Metropix ©2018