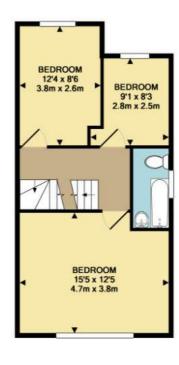

1ST FLOOR APPROX. FLOOR AREA 459 SQ.FT. (42.7 SQ.M.)

2ND FLOOR APPROX. FLOOR AREA 411 SQ.FT. (38.2 SQ.M.)