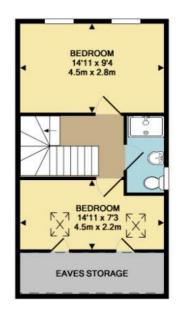

> 11 High Street New Malden Greater London KT3 4DQ Tel: 02089490094 | Email: mail@grovesresidential.com

GROUND FLOOR APPROX, FLOOR AREA 645 SQ FT. (59.9 SQ.M.) TOTAL APPROX. FLOOR AREA 1515 SQ.FT. (140.8 SQ.M.) Whilst every attempt has been made to ensure the accuracy of the floor plan contained here, measurements of doors, windows, rooms and any other items are approximate and ho responsibility is taken for any error, omission, or mis-statement. This plan is for illustrative purposes only and should be used as such by any prospective purchaser. The services, systems and appliances shown have not been tested and no guarantee as to this corpotability or efficiency can be given Made with Metropix ©2018

1ST FLOOR APPROX. FLOOR AREA 459 SQ.FT. (42.7 SQ.M.)

2ND FLOOR APPROX. FLOOR AREA 411 SQ.FT. (38.2 SQ.M.)