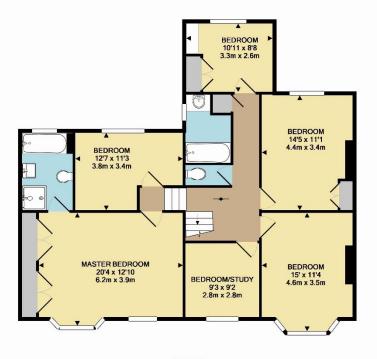

> 11 High Street New Malden Greater London KT3 4DQ Tel: 02089490094 | Email: mail@grovesresidential.com

GROUND FLOOR

1ST FLOOR

TOTAL APPROX. FLOOR AREA 2443 SQ.FT. (227.0 SQ.M.) Whist every attempt has been made to ensure the accuracy of the floor plan contained here. measurements of doors, whokes, rooms and any other litems are approximate and no responsibility is taken for any error, omission, or mis-tatement. This plan is for illustrative purposes only and should be used as such by any prospective purchaser. The services, systems and applicances shown have not been tested and no guarantee as to their operability of efficiency can be given Made with theroptic & 2015