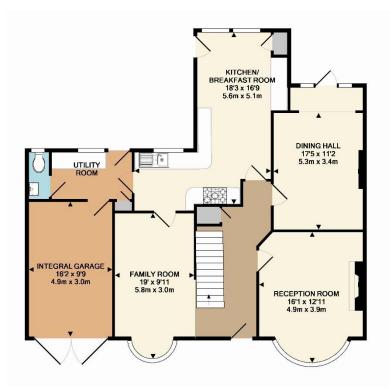

> 11 High Street New Malden Greater London KT3 4DQ Tel: 02089490094 | Email: mail@grovesresidential.com

GROUND FLOOR

1ST FLOOR

TOTAL APPROX. FLOOR AREA 2443 SQ.FT. (227.0 SQ.M.) Whist every attempt has been made to ensure the accuracy of the floor plan contained here. measurements of doors, whokes, rooms and any other litems are approximate and no responsibility is taken for any error, omission, or mis-tatement. This plan is for illustrative purposes only and should be used as such by any prospective purchaser. The services, systems and applicances shown have not been tested and no guarantee as to their operability of efficiency can be given Made with theroptic & 2015