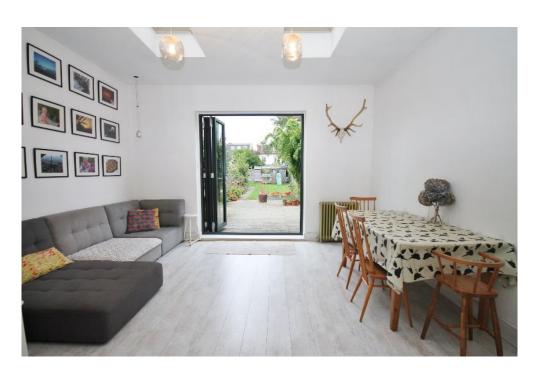

## Price £895,000

Set within the very popular "Groves" area, this handsome, semi-detached period home is beautifully presented throughout and is offered for sale with no onward chain. The house has been extended and the accommodation now comprises a bay-fronted living room to the front with period fireplace, a large kitchen/family room with a separate utility room and open through to a wonderful family room, cloakroom, four good size bedrooms, a family bathroom and a wonderful en-suite bathroom. One of the main features is the fantastic 100` west facing rear garden and the last 30` widens to approx 40` and there is a large "summer house" and both side and rear access as well as off-street parking to the front. EPC rating E. This home is an absolute must-see and viewings are highly recommended.