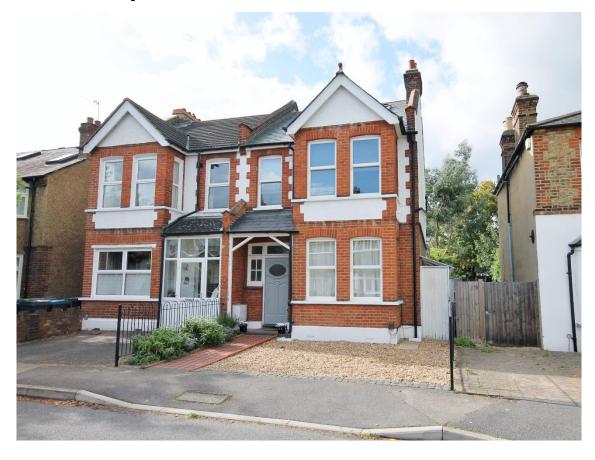

## Price £895,000

Set within the very popular "Groves" area, this handsome, semi-detached period home is beautifully presented throughout and is offered for sale with no onward chain. The house has been extended and the accommodation now comprises a bay-fronted living room to the front with period fireplace, a large kitchen/family room with a separate utility room and open through to a wonderful family room, cloakroom, four good size bedrooms, a family bathroom and a wonderful en-suite bathroom. One of the main features is the fantastic 100` west facing rear garden and the last 30` widens to approx 40` and there is a large "summer house" and both side and rear access as well as off-street parking to the front. EPC rating E. This home is an absolute must-see and viewings are highly recommended.