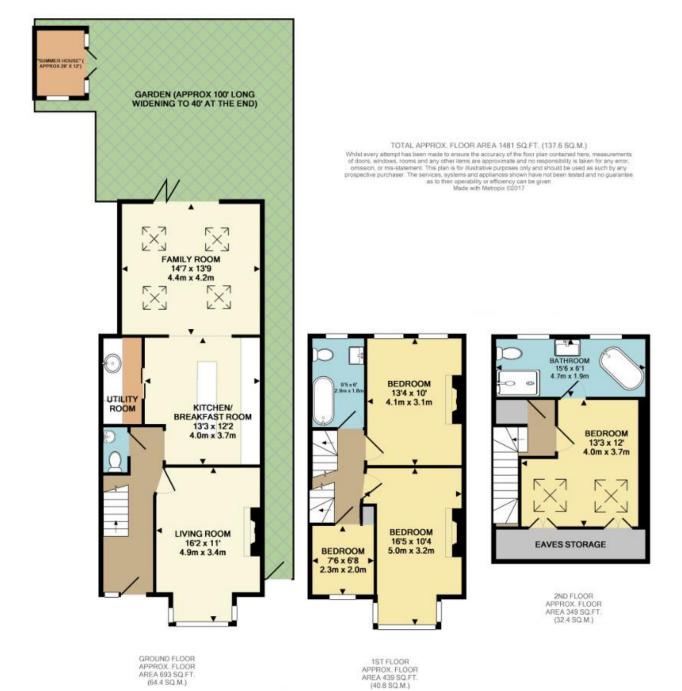

## Price £895,000

Set within the very popular "Groves" area, this handsome, semi-detached period home is beautifully presented throughout and is offered for sale with no onward chain. The house has been extended and the accommodation now comprises a bay-fronted living room to the front with period fireplace, a large kitchen/family room with a separate utility room and open through to a wonderful family room, cloakroom, four good size bedrooms, a family bathroom and a wonderful en-suite bathroom. One of the main features is the fantastic 100` west facing rear garden and the last 30` widens to approx 40` and there is a large "summer house" and both side and rear access as well as off-street parking to the front. EPC rating E. This home is an absolute must-see and viewings are highly recommended.

1ST FLOOR APPROX. FLOOR AREA 439 SQ.FT. (40.8 SQ.M.)