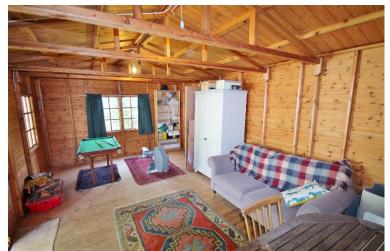

## Price £895,000

Set within the very popular "Groves" area, this handsome, semi-detached period home is beautifully presented throughout and is offered for sale with no onward chain. The house has been extended and the accommodation now comprises a bay-fronted living room to the front with period fireplace, a large kitchen/family room with a separate utility room and open through to a wonderful family room, cloakroom, four good size bedrooms, a family bathroom and a wonderful en-suite bathroom. One of the main features is the fantastic 100` west facing rear garden and the last 30` widens to approx 40` and there is a large "summer house" and both side and rear access as well as off-street parking to the front. EPC rating E. This home is an absolute must-see and viewings are highly recommended.