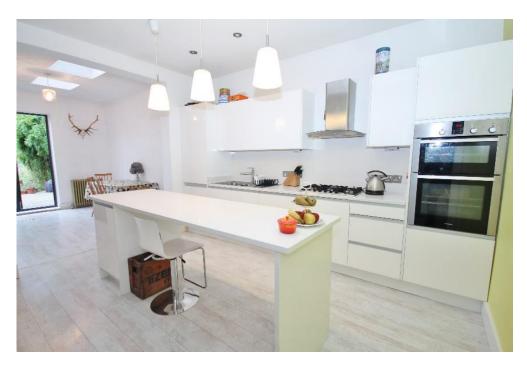

## Price £895,000

Set within the very popular "Groves" area, this handsome, semi-detached period home is beautifully presented throughout and is offered for sale with no onward chain. The house has been extended and the accommodation now comprises a bay-fronted living room to the front with period fireplace, a large kitchen/family room with a separate utility room and open through to a wonderful family room, cloakroom, four good size bedrooms, a family bathroom and a wonderful en-suite bathroom. One of the main features is the fantastic 100` west facing rear garden and the last 30` widens to approx 40` and there is a large "summer house" and both side and rear access as well as off-street parking to the front. EPC rating E. This home is an absolute must-see and viewings are highly recommended.