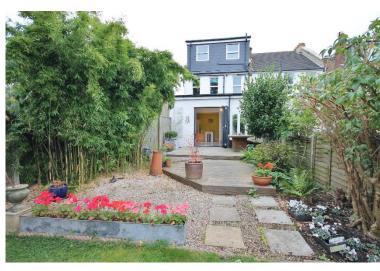

## Price £895,000

Set within the very popular "Groves" area, this handsome, semi-detached period home is beautifully presented throughout and is offered for sale with no onward chain. The house has been extended and the accommodation now comprises a bay-fronted living room to the front with period fireplace, a large kitchen/family room with a separate utility room and open through to a wonderful family room, cloakroom, four good size bedrooms, a family bathroom and a wonderful en-suite bathroom. One of the main features is the fantastic 100` west facing rear garden and the last 30` widens to approx 40` and there is a large "summer house" and both side and rear access as well as off-street parking to the front. EPC rating E. This home is an absolute must-see and viewings are highly recommended.