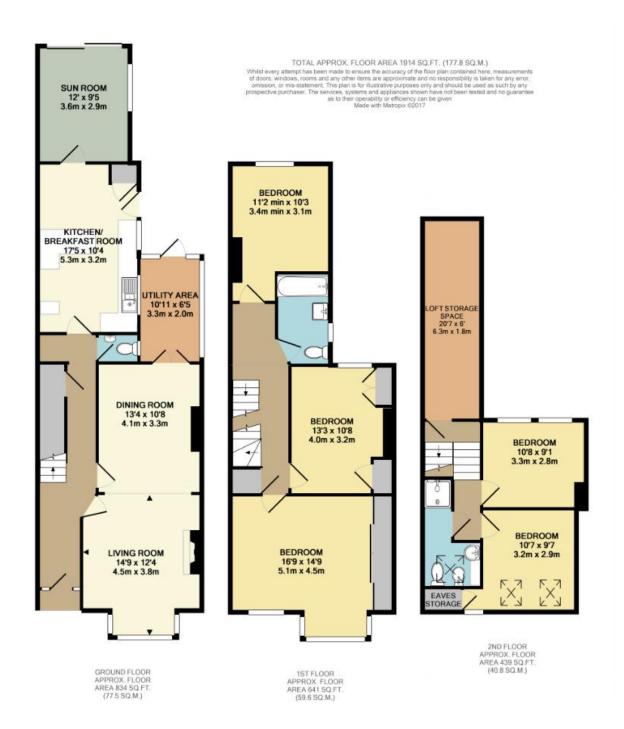

## Price £985,000

A handsome, period family home located on the edge of the "Groves" within close proximity of several excellent schools. The property has been cared for by the current owners and offers a lot of charm and character. The accommodation is laid out over three floors: the ground floor comprises a double reception room, cloakroom, a good size kitchen/breakfast room, a further sitting room at the rear and a useful lean-to and upstairs over two floors there are five double bedrooms and two bathrooms. There is also an attractive rear garden with side access and off-street parking to the front. EPC rating E. Both New Malden station and High Street are close by and viewings are highly recommended.