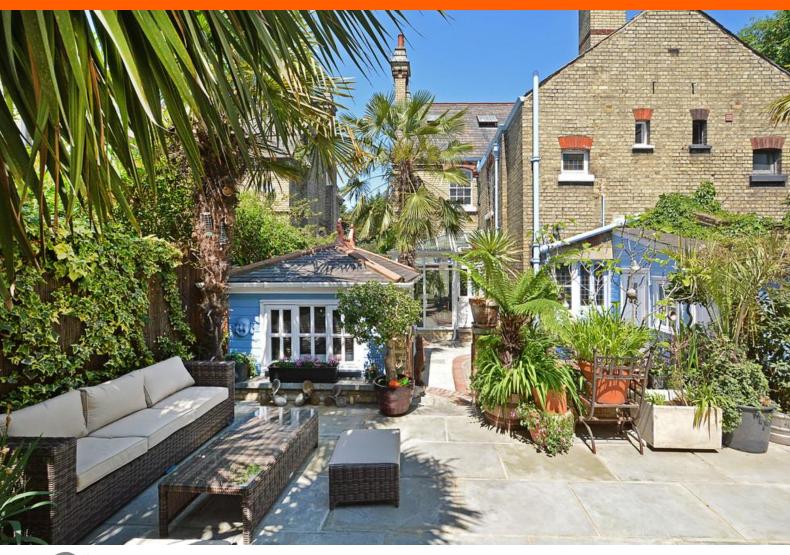

Featuring generously proportioned rooms which are filled with an abundance of natural light through the large and characteristic sash windows. Spread over four floors includes, tiled eat-in kitchen leading to a stunning landscaped south facing garden and patio area, airy reception rooms with wood flooring and high ceilings, three stylish wash rooms including family bathroom suite and en-suite and four spacious bedrooms.

Also benefiting from an enormous conservatory, spiral stair cases, out house rooms, office area and private front drive with space for two cars.

Located just minutes from Abbey Road D.L.R station

as well as being within walking distance to the desirable Westfield shopping centre, Stratford international station and the Olympic Village.