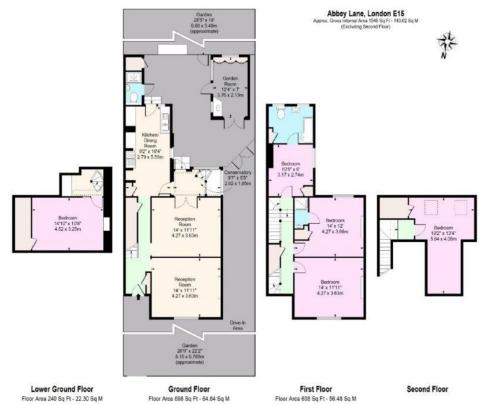

Featuring generously proportioned rooms which are filled with an abundance of natural light through the large and characteristic sash windows. Spread over four floors includes, tiled eat-in kitchen leading to a stunning landscaped south facing garden and patio area, airy reception rooms with wood flooring and high ceilings, three stylish wash rooms including family bathroom suite and en-suite and four spacious bedrooms.

Also benefiting from an enormous conservatory, spiral stair cases, out house rooms, office area and private front drive with space for two cars.

Located just minutes from Abbey Road D.L.R station

as well as being within walking distance to the desirable Westfield shopping centre, Stratford international station and the Olympic Village.