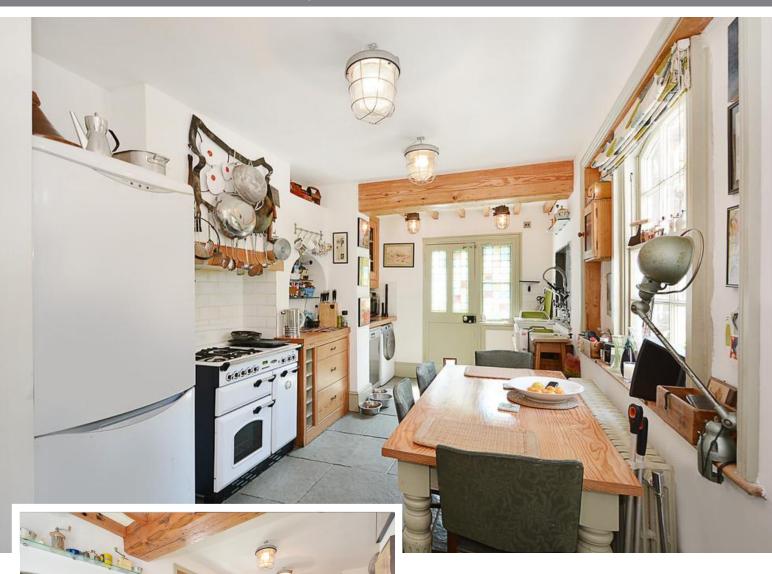

Featuring generously proportioned rooms which are filled with an abundance of natural light through the large and characteristic sash windows. Spread over four floors includes, tiled eat-in kitchen leading to a stunning landscaped south facing garden and patio area, airy reception rooms with wood flooring and high ceilings, three stylish wash rooms including family bathroom suite and en-suite and four spacious bedrooms.