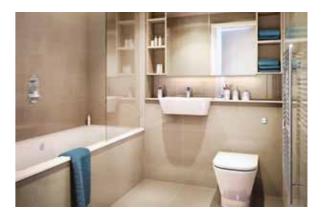

#### Bathrooms / Shower Rooms / Ensuites

Sanitary ware generally as indicated on plan White bath with bath panel White shower tray or walk in shower with glass screen Chrome thermostatic bath / shower mixer with shower head White semi recessed basin with chrome monoblock mixer tap White dual flush floor mounted WC with concealed cistern Walls and floors fully tiled with large format contemporary wall tiling Fitted wall cabinet with mirrored door and side shelves above composite stone shelf Chrome towel rail to bathrooms / shower rooms / ensuites