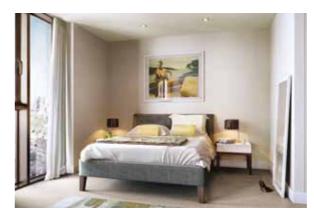

#### **Interior Finishes**

| Engineered timber flooring to hallway,                    |
|-----------------------------------------------------------|
| kitchen and living room                                   |
| Two colour palette options available (see main brochure)* |
| Carpet to bedrooms                                        |
| Painted plasterboard ceilings                             |
| Painted walls                                             |
| Painted solid core doors                                  |
| Contemporary high quality ironmongery                     |
| Painted skirtings and architraves                         |
| Built in coat and utility cupboards                       |
| Built in wardrobe to master bedroom (and to second        |
| bedroom in tower 3 beds)                                  |
| Double glazed windows with sliding                        |
| or casement doors to balconies / terraces                 |
|                                                           |