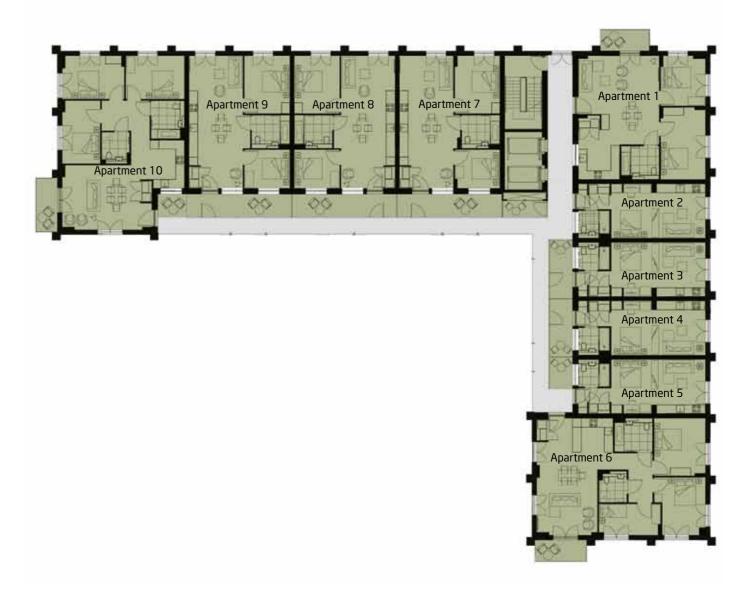

# **Pavilion Floor**

#### Key to apartment number

| Apartment 3    | 3               |
|----------------|-----------------|
| Studio apartme | ent             |
| Internal Area  |                 |
| 37.4 sqm – 403 | 3 sqft          |
| Main Room      |                 |
| 6.9m x 4.0m    | 22′8″ x 13′1″ft |
| Terrace        |                 |
| 4.2m x 1.7m    | 13'9" x 5'7"ft  |

#### Apartment 6

Number of bedrooms 2 Internal Area 105.9 sqm – 1140 sqft Living / Dining / Kitchen 8.6m x 4.5m 28'3" x 14'9"ft Master Bedroom 4.3m x3.8m 14'1" x 12'6"ft Bedroom 2 4.3m x 3.2m 14'1" x10'6"ft Bedroom 3 4.6m x 2.3m 15′1″ x 7′7″ft Balcony 3.7m x 1.5m 12'2" x 4'11"ft

#### Apartment 9

| Number of bedr            | ooms             |  |
|---------------------------|------------------|--|
| 2                         |                  |  |
| Internal Area             |                  |  |
| 72.5 sqm – 780            | sqft             |  |
| Living / Dining / Kitchen |                  |  |
| 9.8m x 4.0m               | 32'2" x 13'1"ft  |  |
| Master Bedroom            |                  |  |
| 4.3m x 3.3m               | 14'1" x 10'10"ft |  |
| Bedroom 2                 |                  |  |
| 3.3m x 2.8m               | 10'10" x 9'2"ft  |  |
| Terrace                   |                  |  |
| 7.7m x 1.7m               | 25′3″ x 5′7″ft   |  |

#### Apartment 1 Number of bedrooms

| Internal Area             |                  |  |
|---------------------------|------------------|--|
| 84.2 sqm – 907 :          | sqft             |  |
| Living / Dining / Kitchen |                  |  |
| 9.2m x 6.0m               | 30'2" x 19'8"ft  |  |
| Master Bedroom            | l                |  |
| 5.3m x 3.3m               | 17′5″ x 10′10″ft |  |
| Bedroom 2                 |                  |  |
| 3.7m x 3.3m               | 12'2" x10'10"ft  |  |
| Balcony                   |                  |  |
| 3.6m x 1.6m               | 11'10" x 5'3"ft  |  |
|                           |                  |  |

| Apartment 2    | 2                |
|----------------|------------------|
| Studio apartme | ent              |
| Internal Area  |                  |
| 37.4 sqm - 403 | 3 sqft           |
| Main Room      |                  |
| 6.9m x 4.0m    | 22'8" x 13'1"ft  |
| Terrace        |                  |
| 3.3m x 1.2m    | 10'10" x 3'11"ft |
|                |                  |

Apartment 5 Studio apartment Internal Area

Main Room

Terrace

6.9m x 4.0m

**Apartment 8** 

Internal Area

Number of bedrooms

72.5 sqm – 780 sqft

Master Bedroom

Bedroom 2

Terrace

Living / Dining / Kitchen

9.8m x 4.0m 32'2" x 13'1"ft

4.3m x 3.3m 14'1" x 10'10"ft

3.3m x 2.8m 10'10" x 9'2"ft

7.7m x 1.7m 25'3" x 5'7"ft

37.4 sqm – 403 sqft

2.3m x 1.7m 7'7" x 5'7"ft

22′8″ x 13′1″ft

| Apartment 4    | 4               |
|----------------|-----------------|
| Studio apartme | ent             |
| Internal Area  |                 |
| 37.4 sqm - 403 | 3 sqft          |
| Main Room      |                 |
| 6.9m x 4.0m    | 22'8" x 13'1"ft |
| Terrace        |                 |
| 4.2m x 1.7m    | 13'9" x 5'7"ft  |

#### Apartment 7

| Number of bedrooms |                  |
|--------------------|------------------|
| 2                  |                  |
| Internal Area      |                  |
| 71.5 sqm – 770     | ) sqft           |
| Living / Dining /  | / Kitchen        |
| 9.8m x 4.0m        | 32′2″ x 13′1″ft  |
| Master Bedroor     | m                |
| 4.3m x 3.3m        | 14'1" × 10'10"ft |
| Bedroom 2          |                  |
| 3.3m x 2.8m        | 10'10" x 9'2"ft  |
| Terrace            |                  |
| 7.7m x 1.7m        | 25'3" x 5'7"ft   |
|                    |                  |

#### Apartment 10

| Number of bedrooms          | Bedroom 2                             |
|-----------------------------|---------------------------------------|
| 3                           | 4.6m x 3.2m 15'1" x10'6"ft            |
| Internal Area               | Bedroom 3                             |
| 106.6 sqm – 1147 sqft       | 4.6m x 2.8m 15'1" x 9'2"ft            |
| Living / Dining / Kitchen   | Balcony                               |
| 9.0m x 4.8m 29'6" x 15'9"ft | 3.8m x 1.5m 12'6" x 4'11"ft           |
| Master Bedroom              | Terrace                               |
| 4.3m x3.2m 14'1" x 10'6"ft  | 2.1m x 1.7m 6'11" x 5'7"ft            |
|                             | · · · · · · · · · · · · · · · · · · · |