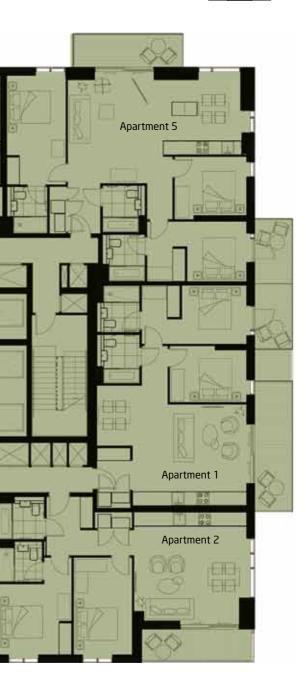

## Tower Floor 29

#### Key to apartment number

#### Apartment 3

| Number of bedro   | ooms             |
|-------------------|------------------|
| 3                 |                  |
| Internal Area     |                  |
| 115.9 sqm - 124   | 48 sqft          |
| Living / Dining / | Kitchen          |
| 7.9m x 7.1m       | 25'11" x 23'4"ft |
| Master Bedroom    | 1                |
| 5.4m x 2.8m       | 17'9" x 9'2"ft   |
| Bedroom 2         |                  |
| 4.1m x 3.9m       | 13'5" x 12'10"ft |
| Bedroom 3         |                  |
| 3.9m x 3.4m       | 12'10" x 11'2"ft |
| Balcony 1         |                  |
| 6.1m x 1.7m       | 20'0" x 5'7"ft   |
| Balcony 2         |                  |
| 5.5m x 1.5m       | 18'1" x 4'11"ft  |
|                   |                  |

#### Apartment 1

| Number of bedrooms  |                 |
|---------------------|-----------------|
| 2                   |                 |
| Internal Area       |                 |
| 74.2 sqm – 799 sqft |                 |
| Living / Dining     | / Kitchen       |
| 7.1m x 4.8m         | 23'4" x 15'9"ft |
| Master Bedroom      |                 |
| 5.0m x 2.8m         | 16′5″ x 9′2″ft  |
| Bedroom 2           |                 |
| 3.6m x 2.5m         | 11'10" x 8'2"ft |
| Balcony 1           |                 |
| 3.0m x 1.7m         | 9′10″ x 5′7″ft  |
| Balcony 2           |                 |
| 6.1m x 1.7m         | 20'0" x 5'7"ft  |
|                     |                 |

#### Apartment 4

| Number of bedrooms |                  |
|--------------------|------------------|
| 3                  |                  |
| Internal Area      |                  |
| 114.0 sqm – 12     |                  |
| Living / Dining /  | Kitchen          |
| 6.6m x 6.2m        | 21′8″ x 20′4″ft  |
| Master Bedroon     | n                |
| 5.1m x 3.5m        | 16'9" x 11'6"ft  |
| Bedroom 2          |                  |
| 5.2m x 2.8m        | 17'1" x 9'2"ft   |
| Bedroom 3          |                  |
| 3.6m x 3.1m        | 11'10" x 10'2"ft |
| Balcony 1          |                  |
| 5.8m x 1.9m        | 22′4″ x 6′3″ft   |
| Balcony 2          |                  |
| 5.1m x 1.7m        | 20'0" x 5'7"ft   |
|                    |                  |

#### Apartment 5 Number of bedrooms Internal Area 99.8 sqm – 1074 sqft Living / Dining / Kitchen 8.2m x 4.9m 26'11" x 16'1"ft Master Bedroom 5.2m x 2.8m 17'1" x 9'2"ft Bedroom 2 4.7m x 2.8m 15′5″ x 9′2″ft Bedroom 3 3.4m x 2.8m 11'2" x 9'2"ft Balcony 1 5.1m x 1.5m 16'9" x 4'11"ft

9'10" x 5'7"ft

Apartment 2

Internal Area

Number of bedrooms

74.8 sqm – 805 sqft Living / Dining / Kitchen

Master Bedroom

Bedroom 2

Balcony