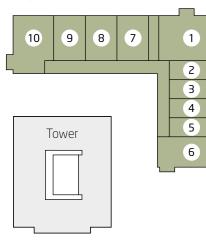

|
|                             | · · · · · · · · · · · · · · · · · · · |

#### Disclaimer

The information in this document is indicative and is intended to act as a guide only as to the finished product. These particulars should not be relied upon as accurately describing any of the specific matters described by any order under the Property Misdescriptions Act 1991. This information does not constitute a contract, or warranty. The dimensions given on plans are subject to minor variations and are not intended to be used for carpet sizes, appliance sizes or items of furniture. There may be variations of balconies, terraces and windows depending on the apartment locations. See back page for full disclaimer. FEBRUARY 2014



## **Pavilion Floor** 3

#### Key to apartment number



| Apartment 3         |                 |  |
|---------------------|-----------------|--|
| Studio apartme      | nt              |  |
| Internal Area       |                 |  |
| 37.4 sqm – 403 sqft |                 |  |
| Main Room           |                 |  |
| 6.9m x 4.0m         | 22′8″ x 13′1″ft |  |
| Terrace             |                 |  |
| 3.0m x 1.7m         | 9'10" x 5'7"ft  |  |

#### Apartment 6

Number of bedrooms 2 Internal Area 105.9 sqm – 1140 sqft Living / Dining / Kitchen 8.6m x 4.5m 28'3" x 14'9"ft Master Bedroom 4.3m x3.8m 14'1" x 12'6"ft Bedroom 2 4.3m x 3.2m 14'1" x10'6"ft Bedroom 3 4.6m x 2.3m 15′1″ x 7′7″ft Balcony 3.7m x 1.5m 12'2" x 4'11"ft

#### Apartment 9

| Number of bedr    | ooms             |
|-------------------|------------------|
| 2