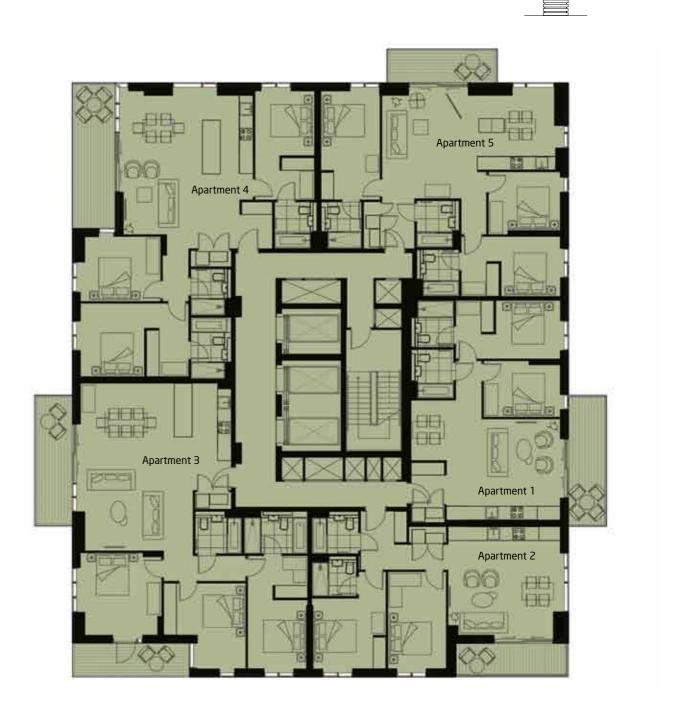

## Tower Floors 2 – 28

#### Key to apartment number

#### Apartment 3

#### Apartment 6

| Number of bedrooms |                 |
|--------------------|-----------------|
| 2                  |                 |
| Internal Area      |                 |
| 81.2 sqm – 874     | sqft            |
| Living / Dining /  | Kitchen         |
| 8.0m x 3.5m        | 26'3" x 11'6"ft |
| Master Bedroon     | ſ               |
| 5.2m x 2.8m        | 17'1" x 9'2"ft  |
| Bedroom 2          |                 |
| 4.5m x 2.8m        | 14'9" x 9'2"ft  |
| Balcony            |                 |
| 5.1m x 1.5m        | 16'9" x 4'11"ft |

#### Apartment 1

Number of bedrooms
1
Internal Area
51.9 sqm - 559 sqft
Living / Dining / Kitchen
6.8m x 3.5m
22'4" x 11'6"ft
Bedroom
5.0m x 2.8m
16'5" x 9'2"ft
Balcony
2.7m x 1.7m
8'10" x 5'7"ft

| Internal Area   |                 |
|-----------------|-----------------|
| 65.4 sqm – 704  | 4 sqft          |
| Living / Dining | / Kitchen       |
| 5.3m x 4.3m     | 17′5″ x 14′1″ft |
| Master Bedroo   | m               |
| 5.2m x 3.2m     | 17'1" x 10'6"ft |
| Bedroom 2       |                 |
| 4.5m x 2.5m     | 14'9" x 8'2"ft  |
| Balcony         |                 |
| 4.3m x 1.5m     | 14'1" x 4'11"ft |

Apartment 2

Apartment 5

mbor of bodrooms

#### Apartment 4

| Number of bedi    | rooms           |
|-------------------|-----------------|
| 1                 |                 |
| Internal Area     |                 |
| 53.7 sqm – 578    | 8 sqft          |
| Living / Dining / | ' Kitchen       |
| 6.8m x 3.5m       | 22'4" x 11'6"ft |
| Bedroom           |                 |
| 5.0m x 2.8m       | 16′5″ x 9′2″ft  |
| Balcony           |                 |
| 2.7m x 1.7m       | 8'10" x 5'7"ft  |
|                   |                 |

| Number of bed   | Irooms          |
|-----------------|-----------------|
| 1               |                 |
| Internal Area   |                 |
| 50.3 sqm – 542  | 2 sqft          |
| Living / Dining | / Kitchen       |
| 6.8m x 3.5m     | 22'4" x 11'6"ft |
| Bedroom         |                 |
| 4.4m x 2.8m     | 14'5" x 9'2"ft  |
| Balcony         |                 |
| 2.7m x 1.7m     | 8'10" x 5'7"ft  |
|                 |                 |

| Apartment 8     | B               |
|-----------------|-----------------|
| Number of bec   | Irooms          |
| 1               |                 |
| Internal Area   |                 |
| 50.1 sqm - 539  | 9 sqft          |
| Living / Dining | / Kitchen       |
| 6.8m x 3.5m     | 22'4" x 11'6"ft |
| Bedroom         |                 |
| 4.3m x 2.8m     | 14'1" x 9'2"ft  |
| Balcony         |                 |
| 2.7m x 1.7m     | 8′10″ x 5′7″ft  |