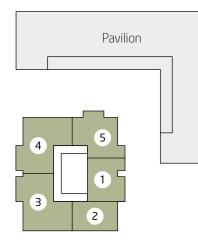

# **Pavilion Floor**

#### Key to apartment number

| Apartment 3    | 3               |
|----------------|-----------------|
| Studio apartme | ent             |
| Internal Area  |                 |
| 37.4 sqm – 403 | 3 sqft          |
| Main Room      |                 |
| 6.9m x 4.0m    | 22′8″ x 13′1″ft |
| Terrace        |                 |
| 4.2m x 1.7m    | 13'9" x 5'7"ft  |