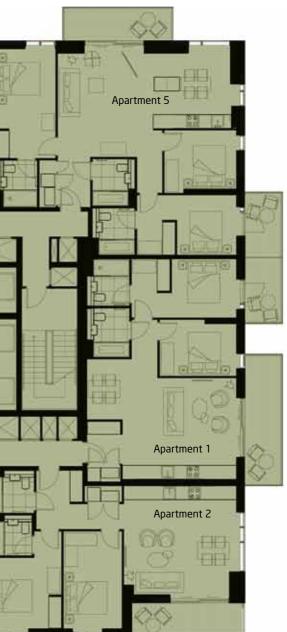

## Tower Floor 30

#### Key to apartment number

#### Apartment 3

| Number of bedro   | ooms             |
|-------------------|------------------|
| 3                 |                  |
| Internal Area     |                  |
| 115.9 sqm - 124   | 48 sqft          |
| Living / Dining / | Kitchen          |
| 7.9m x 7.1m       | 25'11" x 23'4"ft |
| Master Bedroom    | )                |
| 5.4m x 2.8m       | 17'9" x 9'2"ft   |
| Bedroom 2         |                  |
| 4.1m x 3.9m       | 13′5″ x 12′10″ft |
| Bedroom 3         |                  |
| 3.9m x 3.4m       | 12'10" x 11'2"ft |
| Balcony 1         |                  |
| 6.1m x 1.7m       | 20'0" x 5'7"ft   |
| Balcony 2         |                  |
| 5.5m x 1.5m       | 18'1" x 4'11"ft  |
|                   |                  |

#### Apartment 1

| Number of bedrooms |                 |
|--------------------|-----------------|
| 2                  |                 |
| Internal Area      |                 |
| 74.2 sqm – 799     | 9 sqft          |
| Living / Dining    | / Kitchen       |
| 7.1m x 4.8m        | 23'4" x 15'9"ft |
| Master Bedroom     |                 |
| 5.0m x 2.8m        | 16′5″ x 9′2″ft  |
| Bedroom 2          |                 |
| 3.6m x 2.5m        | 11'10" x 8'2"ft |
| Balcony 1          |                 |
| 3.0m x 1.7m        | 9′10″ x 5′7″ft  |
| Balcony 2          |                 |
| 6.1m x 1.7m        | 20'0" x 5'7"ft  |
|                    |                 |

#### Apartment 4

| Number of bedrooms |                  |
|--------------------|------------------|
| 3                  |                  |
| Internal Area      |                  |
| 114.0 sqm – 127    | 27 sqft          |
| Living / Dining /  | Kitchen          |
| 6.6m x 6.2m        | 21'8" x 20'4"ft  |
| Master Bedroom     | 1                |
| 5.1m x 3.5m        | 16′9″ x 11′6″ft  |
| Bedroom 2          |                  |
| 5.2m x 2.8m        | 17'1" x 9'2"ft   |
| Bedroom 3          |                  |
| 3.6m x 3.1m        | 11'10" × 10'2"ft |
| Balcony 1          |                  |
| 5.8m x 1.9m        | 22'4" x 6'3"ft   |
| Balcony 2          |                  |
| 6.1m x 1.7m        | 20'0" x 5'7"ft   |
|                    |                  |

| Apartment !     | 5                |
|-----------------|------------------|
| Number of bec   | Irooms           |
| 3               |                  |
| Internal Area   |                  |
| 99.8 sqm – 107  | 74 sqft          |
| Living / Dining | / Kitchen        |
| 8.2m x 4.9m     | 26'11" x 16'1"ft |
| Master Bedroo   | m                |
| 5.2m x 2.8m     | 17'1" x 9'2"ft   |
| Bedroom 2       |                  |
| 4.7m x 2.8m     | 15'5" x 9'2"ft   |
| Bedroom 3       |                  |
| 3.4m x 2.8m     | 11'2" x 9'2"ft   |
| Balcony 1       |                  |
| 5.1m x 1.5m     | 16'9" x 4'11"ft  |
| Balcony 2       |                  |
| 3.0m x 1.7m     | 9'10" x 5'7"ft   |

Apartment 2

Internal Area 74.8 sqm - 805 sqft Living / Dining / Kitchen

Master Bedroom

Bedroom 2

Balcony

Number of bedrooms

5.1m x 5.0m 16'9" x 16'5"ft

3.4m x 3.3m 11'2" x 10'10"ft

4.6m x 2.8m 15'1" x 9'2"ft

4.3m x 1.5m 14'1" x 4'11"ft