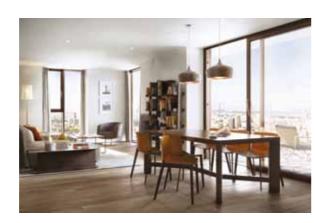

#### **Interior Finishes**

| Engineered timber flooring to hallway,                    |
|-----------------------------------------------------------|
| kitchen and living room                                   |
| Two colour palette options available (see main brochure)* |
| Carpet to bedrooms                                        |
| Painted plasterboard ceilings                             |
| Painted walls                                             |
| Painted solid core doors                                  |
| Contemporary high quality ironmongery                     |
| Painted skirtings and architraves                         |
| Built in coat and utility cupboards                       |
| Built in wardrobe to master bedroom (and to second        |
| bedroom in tower 3 beds)                                  |
| Double glazed windows with sliding                        |
| or casement doors to balconies / terraces                 |
|                                                           |

#### Kitchens

Bespoke contemporary kitchens with handle-less doors Composite stone worktops Stainless steel oversized under-mounted sink with chrome mixer tap (standard size to studios) All appliances by Bosch Integrated Stainless steel oven Induction hob with integrated recirculation fan above Integrated full height fridge / freezer (under counter to studios) Integrated stainless steel microwave to one, two and three beds and combination microwave / convection oven to studios Integrated multi-function dishwasher Space saving waste and recycling bins