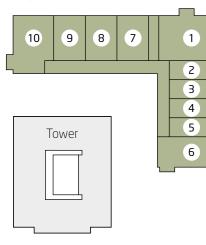

ft            |
|                             | · · · · · · · · · · · · · · · · · · · |

#### Disclaimer

The information in this document is indicative and is intended to act as a guide only as to the finished product. These particulars should not be relied upon as accurately describing any of the specific matters described by any order under the Property Misdescriptions Act 1991. This information does not constitute a contract, or warranty. The dimensions given on plans are subject to minor variations and are not intended to be used for carpet sizes, appliance sizes or items of furniture. There may be variations of balconies, terraces and windows depending on the apartment locations. See back page for full disclaimer. FEBRUARY 2014





## Pavilion Floor 2

#### Key to apartment number



| Apartment 3         |                 |  |
|---------------------|-----------------|--|
| Studio apartme      | nt              |  |
| Internal Area       |                 |  |
| 37.4 sqm – 403 sqft |                 |  |
| Main Room           |                 |  |
| 6.9m x 4.0m         | 22′8″ x 13′1″ft |  |
| Terrace             |                 |  |
| 3.0m x 1.7m         | 9'10" x 5'7"ft  |  |

#### Apartment 6

Number of bedrooms 2 Internal Area 105.9 sqm – 1140 sqft Living / Dining / Kitchen 8.6m x 4.5m 28'3" x 14'9"ft Master Bedroom 4.3m x3.8m 14'1" x 12'6"ft Bedroom 2 4.3m x 3.2m 14'1" x10'6"ft Bedroom 3 4.6m x 2.3m 15′1″ x 7′7″ft Balcony 3.7m x 1.5m 12'2" x 4'11"ft

#### Apartment 9

| ooms             |
|------------------|
|                  |
|                  |
| sqft