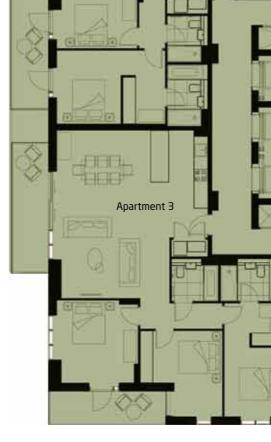

#### Apartment 3

| Number of bedro   | ooms             |
|-------------------|------------------|
| 3                 |                  |
| Internal Area     |                  |
| 115.9 sqm - 124   | 48 sqft          |
| Living / Dining / | Kitchen          |
| 7.9m x 7.1m       | 25'11" x 23'4"ft |
| Master Bedroom    | 1                |
| 5.4m x 2.8m       | 17'9" x 9'2"ft   |
| Bedroom 2         |                  |
| 4.1m x 3.9m       | 13'5" x 12'10"ft |
| Bedroom 3         |                  |
| 3.9m x 3.4m       | 12'10" x 11'2"ft |
| Balcony 1         |                  |
| 6.1m x 1.7m       | 20'0" x 5'7"ft   |
| Balcony 2         |                  |
| 5.5m x 1.5m       | 18'1" x 4'11"ft  |
|                   |                  |