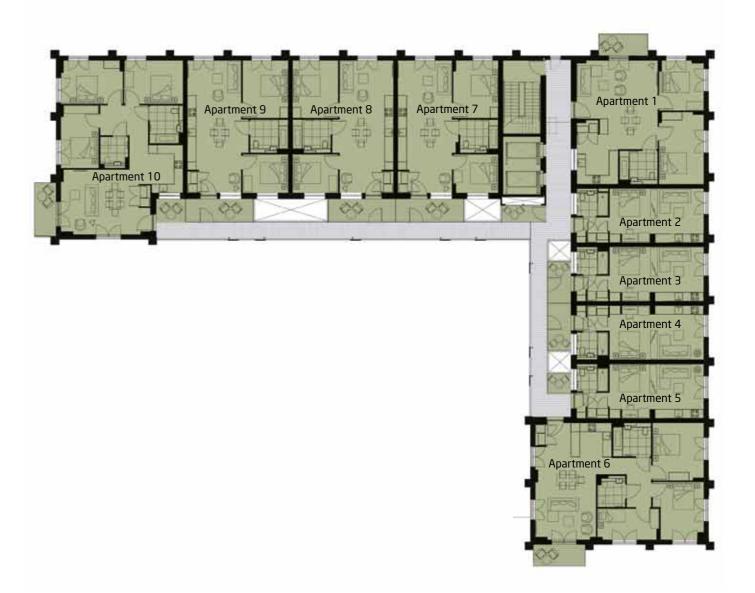

|                  |

| Apartment 2    |                 |
|----------------|-----------------|
| Studio apartme | ent             |
| Internal Area  |                 |
| 37.4 sqm - 403 | 3 sqft          |
| Main Room      |                 |
| 6.9m x 4.0m    | 22'8" x 13'1"ft |
| Terrace        |                 |
| 3.2m x 1.2m    | 10'6" x 3'11"ft |
|                |                 |

Apartment 5 Studio apartment Internal Area

Main Room

Terrace

6.9m x 4.0m

**Apartment 8** 

Internal Area

Number of bedrooms

72.5 sqm – 780 sqft

Master Bedroom

Bedroom 2

Terrace

Living / Dining / Kitchen

9.8m x 4.0m 32'2" x 13'1"ft

4.3m x 3.3m 14'1" x 10'10"ft

3.3m x 2.8m 10'10" x 9'2"ft

4.9m x 1.7m 16'1" x 5'7"ft

37.4 sqm – 403 sqft

1.7m x 1.5m 5'7" x 4'11"ft

22′8″ x 13′1″ft



| Apartment 4    |                 |
|----------------|-----------------|
| Studio apartme | ent             |
| Internal Area  |                 |
| 37.4 sqm – 403 | 3 sqft          |
| Main Room      |                 |
| 6.9m x 4.0m    | 22'8" x 13'1"ft |
| Terrace        |                 |
| 3.4m x 1.7m    | 11'2" x 5'7"ft  |

#### **Apartment 7**

| Number of bed             | rooms            |  |
|---------------------------|------------------|--|
| 2                         |                  |  |
| Internal Area             |                  |  |
| 71.5 sqm – 770 sqft       |                  |  |
| Living / Dining / Kitchen |                  |  |
| 9.8m x 4.0m               | 32'2" x 13'1"ft  |  |
| Master Bedroom            |                  |  |
| 4.3m x 3.3m