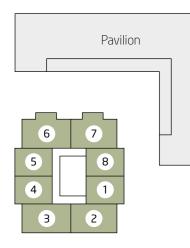

#### Key to apartment number

#### Key to apartment number

| Apartment 3    | 3               |
|----------------|-----------------|
| Studio apartme | ent             |
| Internal Area  |                 |
| 37.4 sqm – 403 | 3 sqft          |
| Main Room      |                 |
| 6.9m x 4.0m    | 22′8″ x 13′1″ft |
| Terrace        |                 |
| 4.2m x 1.7m    | 13'9" x 5'7"ft  |

#### Key to apartment number

| Apartment 3         |                 |  |
|---------------------|-----------------|--|
| Studio apartme      | nt              |  |
| Internal Area       |                 |  |
| 37.4 sqm – 403 sqft |                 |  |
| Main Room           |                 |  |
| 6.9m x 4.0m         | 22′8″ x 13′1″ft |  |
| Terrace             |                 |  |
| 3.0m x 1.7m         | 9'10" x 5'7"ft  |  |