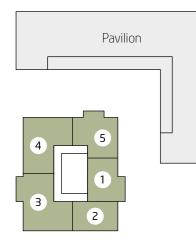

# **Pavilion Floor**

#### Key to apartment number

| Apartment 3    | 3               |
|----------------|-----------------|
| Studio apartme | ent             |
| Internal Area  |                 |
| 37.4 sqm – 403 | 3 sqft          |
| Main Room      |                 |
| 6.9m x 4.0m    | 22′8″ x 13′1″ft |
| Terrace        |                 |
| 4.2m x 1.7m    | 13'9" x 5'7"ft  |