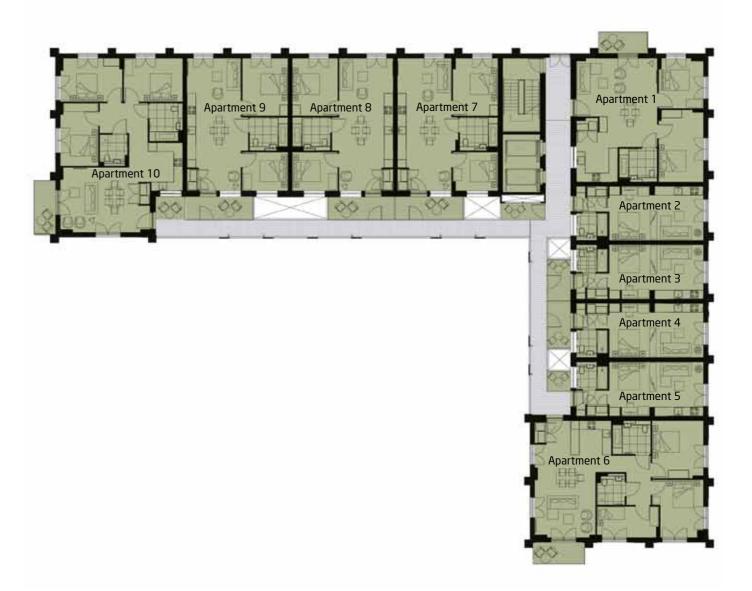

|                  |

| Apartment 2    |                 |
|----------------|-----------------|
| Studio apartme | ent             |
| Internal Area  |                 |
| 37.4 sqm - 403 | 3 sqft          |
| Main Room      |                 |
| 6.9m x 4.0m    | 22'8" x 13'1"ft |
| Terrace        |                 |
| 3.2m x 1.2m    | 10'6" x 3'11"ft |
|                |                 |

Apartment 5 Studio apartment Internal Area

Main Room

Terrace

6.9m x 4.0m

**Apartment 8** 

Internal Area

Number of bedrooms

72.5 sqm – 780 sqft

Master Bedroom

Bedroom 2

Terrace

Living / Dining / Kitchen

9.8m x 4.0m 32'2" x 13'1"ft

4.3m x 3.3m 14'1" x 10'10"ft

3.3m x 2.8m 10'10" x 9'2"ft

4.9m x 1.7m 16'1" x 5'7"ft

37.4 sqm – 403 sqft

1.7m x 1.5m 5'7" x 4'11"ft

22′8″ x 13′1″ft



| Apartment 4    | 4               |
|----------------|-----------------|
| Studio apartme | ent             |
| Internal Area  |                 |
| 37.4 sqm - 403 | 3 sqft          |
| Main Room      |                 |
| 6.9m x 4.0m    | 22′8″ x 13′1″ft |
| Terrace        |                 |
| 3.4m x 1.7m    | 11'2" x 5'7"ft  |

#### Apartment 7

| Number of bed   | rooms            |
|-----------------|------------------|
| 2               |                  |
| Internal Area   |                  |
| 71.5 sqm – 770  | ) sqft           |
| Living / Dining | / Kitchen        |
| 9.8m x 4.0m     | 32'2" x 13'1"ft  |
| Master Bedroor  | m                |
| 4.3m x 3.3m     | 14'1" × 10'10"ft |
| Bedroom 2       |                  |
| 3.3m x 2.8m     | 10'10" x 9'2"ft  |
| Terrace