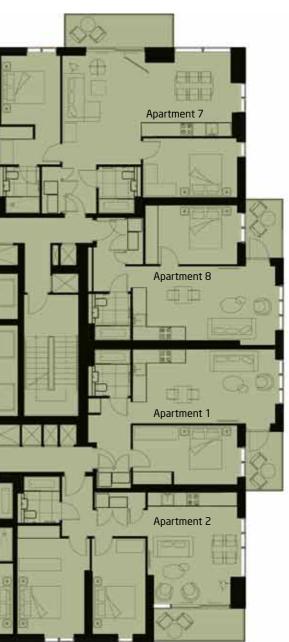

## Tower Floors 2 – 28

#### Key to apartment number

#### Apartment 3

#### Apartment 6

| Number of bedrooms |                 |
|--------------------|-----------------|
| 2                  |                 |
| Internal Area      |                 |
| 81.2 sqm – 874     | sqft            |
| Living / Dining /  | Kitchen         |
| 8.0m x 3.5m        | 26'3" x 11'6"ft |
| Master Bedroon     | ſ               |
| 5.2m x 2.8m        | 17'1" x 9'2"ft  |
| Bedroom 2          |                 |
| 4.5m x 2.8m        | 14'9" x 9'2"ft  |
| Balcony            |                 |
| 5.1m x 1.5m        | 16'9" x 4'11"ft |

#### Apartment 1

Number of bedrooms
1
Internal Area
51.9 sqm - 559 sqft
Living / Dining / Kitchen
6.8m x 3.5m
22'4" x 11'6"ft
Bedroom
5.0m x 2.8m
16'5" x 9'2"ft
Balcony
2.7m x 1.7m
8'10" x 5'7"ft

| Internal Area   |                 |
|-----------------|-----------------|
| 65.4 sqm – 704  | 4 sqft          |
| Living / Dining | / Kitchen       |
| 5.3m x 4.3m     | 17′5″ x 14′1″ft |
| Master Bedroo   | m               |
| 5.2m x 3.2m     | 17'1" x 10'6"ft |
| Bedroom 2       |                 |
| 4.5m x 2.5m     | 14'9" x 8'2"ft  |
| Balcony         |                 |
| 4.3m x 1.5m     | 14'1" x 4'11"ft |

Apartment 2

Apartment 5

mbor of bodrooms

#### Apartment 4

| Number of bedi    | rooms           |
|-------------------|-----------------|
| 1                 |                 |
| Internal Area     |                 |
| 53.7 sqm – 578    | 8 sqft          |
| Living / Dining / | ' Kitchen       |
| 6.8m x 3.5m       | 22'4" x 11'6"ft |
| Bedroom           |                 |
| 5.0m x 2.8m       | 16′5″ x 9′2″ft  |
| Balcony           |                 |
| 2.7m x 1.7m       | 8'10" x 5'7"ft  |
|                   |                 |

| Number of bed   | Irooms          |
|-----------------|-----------------|
| 1               |                 |
| Internal Area   |                 |
| 50.3 sqm – 542  | 2 sqft          |
| Living / Dining | / Kitchen       |
| 6.8m x 3.5m     | 22'4" x 11'6"ft |
| Bedroom         |                 |
| 4.4m x 2.8m     | 14'5" x 9'2"ft  |
| Balcony         |                 |
| 2.7m x 1.7m     | 8'10" x 5'7"ft  |
|                 |                 |

| Apartment 8     | B               |
|-----------------|-----------------|
| Number of bec   | Irooms          |
| 1               |                 |
| Internal Area   |                 |
| 50.1 sqm - 539  | 9 sqft          |
| Living / Dining | / Kitchen       |
| 6.8m x 3.5m     | 22'4" x 11'6"ft |
| Bedroom         |                 |
| 4.3m x 2.8m     | 14'1" x 9'2"ft  |
| Balcony         |                 |
| 2.7m x 1.7m     | 8′10″ x 5′7″ft  |