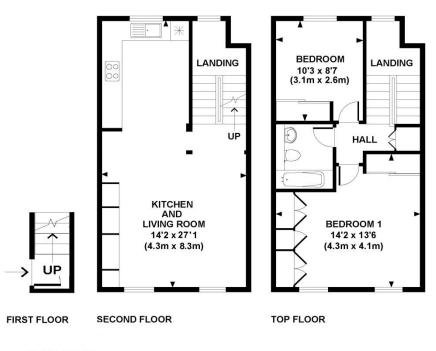

### **GOODGE STREET, W1**

Approx. gross internal area 785 Sq.Ft./ 73 Sq.M.

**FLOOR PLAN** 

Every attempt has been made to ensure accuracy however, measurements are approximate, and for illustrative purposes only. Not to scale.