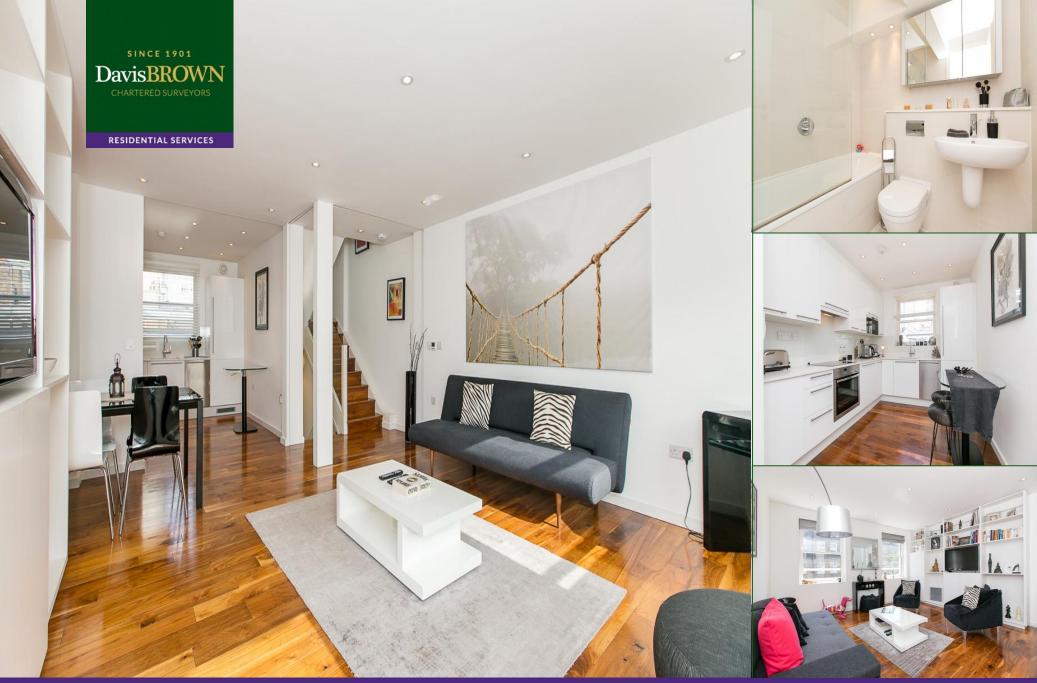

### DESCRIPTION AND ACCOMODATION:

A truly stunning interior designed two bedroom duplex apartment located on Fitzrovia's fashionable Goodge Street. With solid walnut floors throughout and stylish interiors, this property really has the 'wow' factor. The flat is set within a converted terraced building which has immaculate common parts. The entrance to the flat is set on the first floor and comprises an entrance hall, a fully fitted kitchen with Neff appliances, an open plan reception room, a master bedroom with fitted wardrobes, a second bedroom with fitted wardrobes, and luxurious bathroom with Duravit fittings. Additional features include underfloor heating, alarm system and entry phone system.