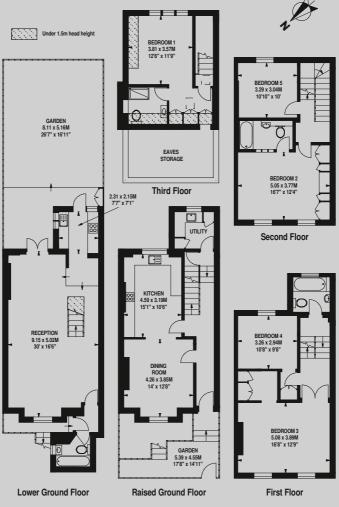

## Approximate Gross Internal Area 2,411 Sq Ft/224 Sq M

Excluding Eaves storage 135 Sq Ft/12.5 Sq M

FOR ILLUSTRATIVE PURPOSES ONLY - NOT TO SCALE The position & size of doors, windows, appliances and other features are approximate only.