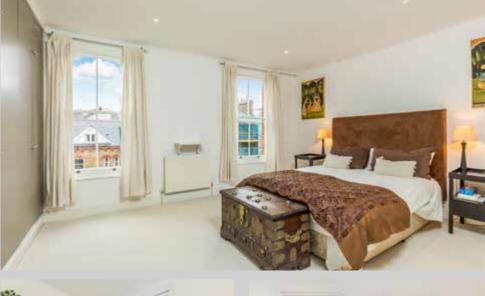

## 5 DOUBLE BEDROOMS \* RECEPTION/MEDIA/PLAY ROOM DINING ROOM \* KITCHEN \* 3 BATHROOMS (1 EN SUITE) \* EN SUITE SHOWER ROOM UTILITY \* UNDER EAVES STORAGE \* WALLED GARDEN \* EPC RATING E 50

A wonderful flat fronted 5 double bedroom Victorian house with 2 floors of living/entertaining space, 3 floors of bedrooms and a secluded walled garden. The natural lower ground floor has been opened up from front to back to create an excellent reception/media/play room with French doors onto the garden. The raised ground floor has a dining room to the front and is part open to the well equipped kitchen which overlooks the garden. The loft space has been extended into to create a fifth double bedroom with en suite shower room and good under eaves storage. This house provides very flexible accommodation, has a lovely feel and is flooded with light.