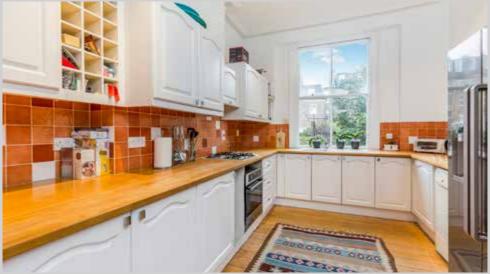

## 5 DOUBLE BEDROOMS \* RECEPTION/MEDIA/PLAY ROOM DINING ROOM \* KITCHEN \* 3 BATHROOMS (1 EN SUITE) \* EN SUITE SHOWER ROOM UTILITY \* UNDER EAVES STORAGE \* WALLED GARDEN \* EPC RATING E 50

A wonderful flat fronted 5 double bedroom Victorian house with 2 floors of living/entertaining space, 3 floors of bedrooms and a secluded walled garden. The natural lower ground floor has been opened up from front to back to create an excellent reception/media/play room with French doors onto the garden. The raised ground floor has a dining room to the front and is part open to the well equipped kitchen which overlooks the garden. The loft space has been extended into to create a fifth double bedroom with en suite shower room and good under eaves storage. This house provides very flexible accommodation, has a lovely feel and is flooded with light.