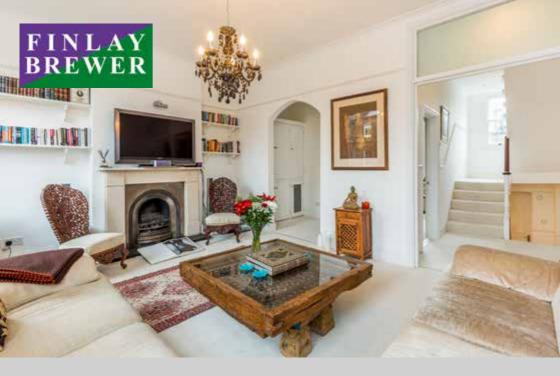

## 5 DOUBLE BEDROOMS \* RECEPTION/MEDIA/PLAY ROOM DINING ROOM \* KITCHEN \* 3 BATHROOMS (1 EN SUITE) \* EN SUITE SHOWER ROOM UTILITY \* UNDER EAVES STORAGE \* WALLED GARDEN \* EPC RATING E 50

A wonderful flat fronted 5 double bedroom Victorian house with 2 floors of living/entertaining space, 3 floors of bedrooms and a secluded walled garden. The natural lower ground floor has been opened up from front to back to create an excellent reception/media/play room with French doors onto the garden. The raised ground floor has a dining room to the front and is part open to the well equipped kitchen which overlooks the garden. The loft space has been extended into to create a fifth double bedroom with en suite shower room and good under eaves storage. This house provides very flexible accommodation, has a lovely feel and is flooded with light.