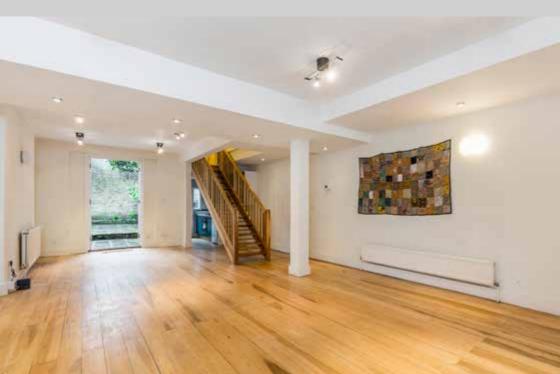

## 5 DOUBLE BEDROOMS \* RECEPTION/MEDIA/PLAY ROOM DINING ROOM \* KITCHEN \* 3 BATHROOMS (1 EN SUITE) \* EN SUITE SHOWER ROOM UTILITY \* UNDER EAVES STORAGE \* WALLED GARDEN \* EPC RATING E 50

A wonderful flat fronted 5 double bedroom Victorian house with 2 floors of living/entertaining space, 3 floors of bedrooms and a secluded walled garden. The natural lower ground floor has been opened up from front to back to create an excellent reception/media/play room with French doors onto the garden. The raised ground floor has a dining room to the front and is part open to the well equipped kitchen which overlooks the garden. The loft space has been extended into to create a fifth double bedroom with en suite shower room and good under eaves storage. This house provides very flexible accommodation, has a lovely feel and is flooded with light.