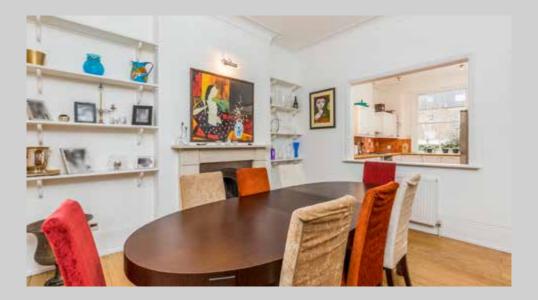

## 5 DOUBLE BEDROOMS \* RECEPTION/MEDIA/PLAY ROOM DINING ROOM \* KITCHEN \* 3 BATHROOMS (1 EN SUITE) \* EN SUITE SHOWER ROOM UTILITY \* UNDER EAVES STORAGE \* WALLED GARDEN \* EPC RATING E 50

A wonderful flat fronted 5 double bedroom Victorian house with 2 floors of living/entertaining space, 3 floors of bedrooms and a secluded walled garden. The natural lower ground floor has been opened up from front to back to create an excellent reception/media/play room with French doors onto the garden. The raised ground floor has a dining room to the front and is part open to the well equipped kitchen which overlooks the garden. The loft space has been extended into to create a fifth double bedroom with en suite shower room and good under eaves storage. This house provides very flexible accommodation, has a lovely feel and is flooded with light.