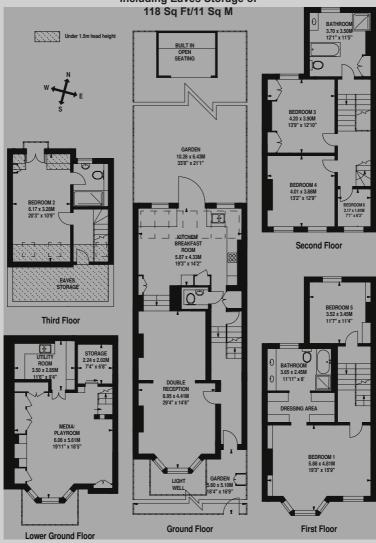

## 5 DOUBLE BEDROOMS \* DOUBLE RECEPTION \* KITCHEN/BREAKFAST ROOM 19'11 X 18'5 MEDIA/PLAYROOM \* STUDY/BEDROOM 6 \* 2 BATHROOMS (1 EN SUITE) EN SUITE SHOWER ROOM \* GUEST CLOAKROOM \* UTILITY ROOM 33'8 X 21'2 GARDEN \* EAVES STORAGE \* EPC RATING D 62

## Approximate Gross Internal Area 3,251 Sq Ft/302 Sq M Including Eaves Storage of

FOR ILLUSTRATIVE PURPOSES ONLY - NOT TO SCALE
The position & size of doors, windows, appliances and other features are approximate only.