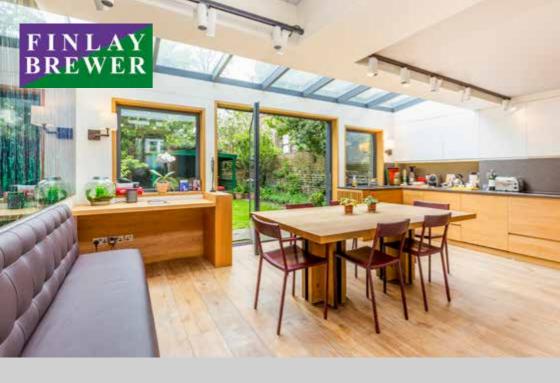

## 5 DOUBLE BEDROOMS \* DOUBLE RECEPTION \* KITCHEN/BREAKFAST ROOM 19'11 X 18'5 MEDIA/PLAYROOM \* STUDY/BEDROOM 6 \* 2 BATHROOMS (1 EN SUITE) EN SUITE SHOWER ROOM \* GUEST CLOAKROOM \* UTILITY ROOM 33'8 X 21'2 GARDEN \* EAVES STORAGE \* EPC RATING D 62

This fabulous family house offers fantastic flexible space throughout and has a lovely garden with an open summer house to the back. The ground and lower ground offers excellent living and entertaining space, including the full width kitchen/breakfast room to the rear. The entire first floor is dedicated to a wonderful master suite. There are 4 further double bedrooms and a study/bedroom 6. This substantial house oozes style and elegance. It is a must see!