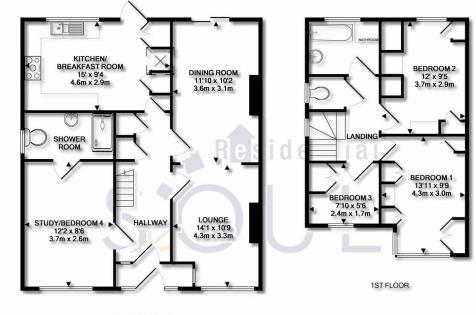

## Kingston Road, New Malden

Asking Price Of £615,000

Seoul Residential is pleased to present this well planed spacious 3/4 bedroom family home. the property boasts: a through lounge with dinning space, a good size modern fully fitted kitchen and 4th bedroom/office with shower room downstairs, upstairs offers two double bedrooms with fitted wardrobes and a third single bedroom, a separate toilet and a family bathroom. the property also benefits a fully paved private drive can park several cars and a south-west facing garden with workshop/storage. the property is 0.6 miles or approx. 11 minutes walk to New Malden BR station/ High street and located in a catchment area for excellent schools. Bus links and local shops at door step.

GROUND FLOOR

TOTAL APPROX. FLOOR AREA 1086 SQ.FT, (100,9 SQ.M.)

Whilst every attempt he abern made to ensure the accuracy of the floor plan contained here, measurements of doors, windows, rooms and any other items are approximate and no responsibility is taken for any error, omission, or mis-statement. This plan is for flustrative purpose only and should be used as such by any prospective purchaser. The services, systems and appliances shown have not been tested and no guarantee as to their openability or efficiency can be given Made with Metropix 62018