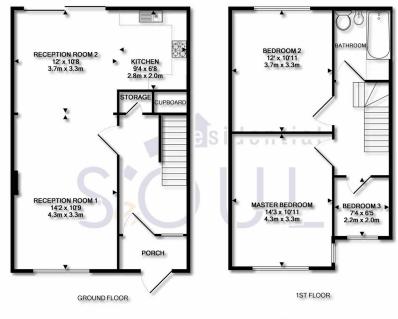

## Asking Price Of £545,000

Seoul Residential is pleased to offer this newly refurbished modern three-bedroom mid terrace family home. The property situated in a residential road with good transport links, a short walk to both New Malden BR station (0.6 miles) and Berrylands BR station (0.8 miles), with local shops around corner. The property offers a reception room, utility closet, open plan kitchen/dinner leads to good size garden with patio and shed. further three bedrooms and a family bathroom with 4-piece suit upstairs. Viewing is highly recommended.

TOTAL APPROX. FLOOR AREA 924 SQ.FT. (85.9 SQ.M.) Whils every attempt has been made to ensure the accuracy of the floor pian contained here, measurements of doors, windows, norms and any other tems are approximate and no responsibility is taken for any error, omission, or mis-statement. This plan is for illustrative purposes only and should be used as such by any prospective purchaser. The services, systems and applications shown have no been tested and no guarantee as to their operability or efficiency can be given Made with Netopos 42018