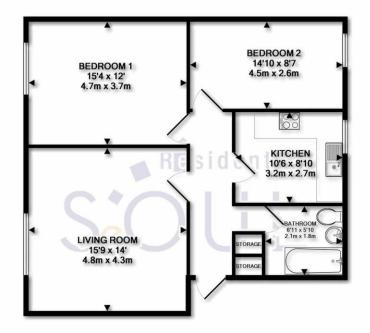

TOTAL APPROX. FLOOR AREA 787 SQ.FT. (73.1 SQ.M.) Whilst every attempt has been made to ensure the accuracy of the floor plan contained here, measurements of doors, windows, rooms and any other items are approximate and no responsibility is taken for any error, omission, or mis-statement. This plan is for illustrative purposes only and should be used as such by any prospective purchaser. The services, systems and appliances shown have not been tested and no guarantee as to their operability or efficiency can be given Made with Metropix ©2018