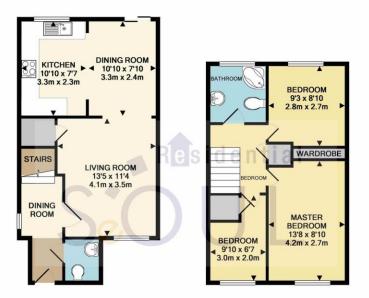

Asking Price Of £599,950

GROUND FLOOR

1ST FLOOR

## TOTAL APPROX. FLOOR AREA 860 SQ.FT. (79.9 SQ.M.)

Whilst every attempt has been made to ensure the accuracy of the flo. of the not plan contained here, measurements of doors, windows, rooms and any other items are approximate and no responsibility is taken for any error, omission, or mis-statement. This plan is for illustrative purposes only and should be used as such by any prospective purchaser. The services, systems and appliances shown have not been tested and no guarantee as to their operability or efficiency can be given Made with Metropic @2017