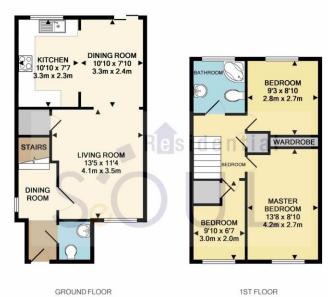

EPC Rating '69'

TOTAL APPROX. FLOOR AREA 860 SQ.FT. (79.9 SQ.M.)

Whilst every attempt has been made to ensure the accuracy of the floor plan contained here, measurements of doors, windows, rooms and any other items are approximate and no responsibility is taken for any error, omission, or mis-statement. This plan is for illustrative purposes only and should be used as such by any rospective purchaser. The services, systems and appliances shown have not been tested and no guarantee as to their operability or efficiency can be given Made with Metropix 62017.