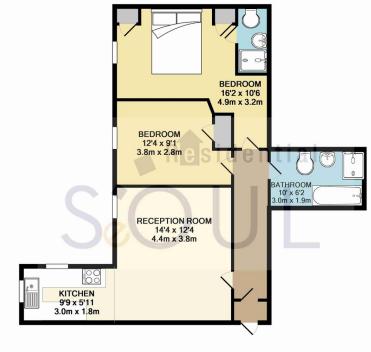

## TOTAL APPROX. FLOOR AREA 656 SQ.FT. (61.0 SQ.M.)

Whilst every attempt has been made to ensure the accuracy of the floor plan contained here, measurements of doors, windows, nowns and any other items are approximate and no responsibility is taken for any error, omission, or mis-statement. This plan is for illustrative purposes only and should be used as such by any prospective purchaser. The services, systems and appliances shown have not been tested and no guarantee as to their operability or efficiency can be given.