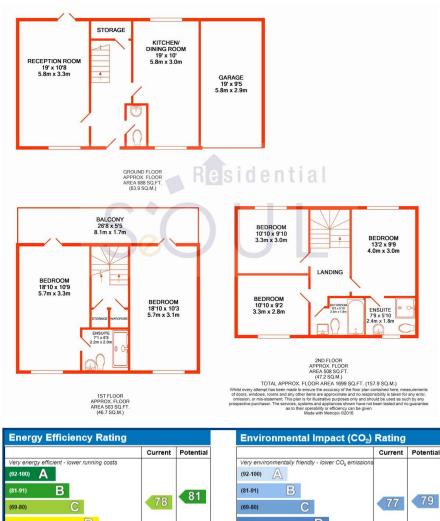

## Offers In Region Of £899,990

[Investment Only]A spacious five bedroom detached family home located in a prime position within the prestigious Hamptons development. The property enjoys generous living space in the ground floor and 5 bedroom arranged over 1st and 2nd floor with 3 bath rooms, 4 toilets, balcony over looking garden, good size attached garage with own driveway and a pretty rear garden.. The Hamptons development is one of sought after residential area in Worcester park and had been built by St James Homes (part of The Berkeley Homes Group) set within 30 acres of landscaped parkland. The development comprises lakes, jogging trails, tennis courts, water features and a superbly equipped gymnasium within Maple Lodge, the community hall.