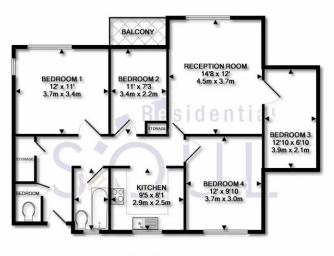

## Malden Way, New Malden

- Spacious 4 Doublebedrooms
- Good transportation Links
- Permitted Parking
- BTL opportunity

Offers In Excess Of £375,000 EPC Rating 61

78 sq m Freehold Flats

TOTAL APPROX. FLOOR AREA 843 SQ.FT. (78.3 SQ.M.)
Whilst every attempt has been made to ensure the accuracy of the floor plan contained here, measurements of doors, windows, rooms and any other items are approximate and no responsibility is taken for any error, omission, or mis-statement. This plan is for illustrative purposes only and should be used as such by any prospective purchaser. The services, systems and appliances shown have not been tested and no guarantee as to their operability or efficiency can be given.