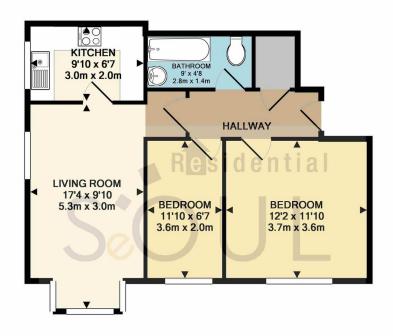

## TOTAL APPROX. FLOOR AREA 565 SQ.FT. (52.5 SQ.M.)

Whilst every attempt has been made to ensure the accuracy of the floor plan contained here, measurements of doors, windows, rooms and any other items are approximate and no responsibility is taken for any error, omission, or mis-statement. This plan is for illustrative purposes only and should be used as such by any prospective purchaser. The services, systems and appliances shown have not been tested and no guarantee as to their operability or efficiency can be given Made with Metropix @2017