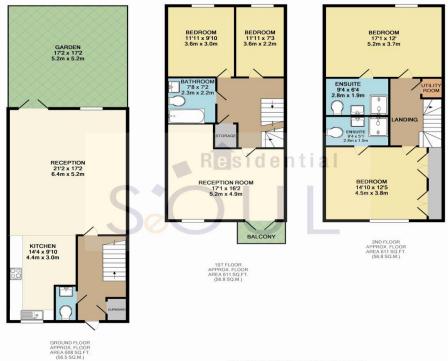

## Asking Price Of £799,950

Four Bedrooms well presented semi-detached town house. This property benefits from good sized living room with French doors to balcony, stylish kitchen with fully integrated appliances and breakfast area, large double master bedroom with fitted wardrobes, ensuite bathroom with walk in shower cubicle, two further double bedrooms, fourth single bedroom, family bathroom with plain suite and shower over bath, and an enclosed rear garden with patio.

The property has off street parking for several vehicles, and is located within a short walk of Worcester Park centre and mainline railway station.

TOTAL APPROX. FLOOR AREA 1830 SQ.FT. (170.0 SQ.M.) Whits every attempt has been made to ensure the accuracy of the floor plan contained here, measurements of cloors, and the statement. This plan is to illustrate percentage of the statement of the used as such by any prospective purchaser. The services, systems and appliances shown have not been tested and no guarantee as to the operativity of the services and the services are services and the services are services and the services and the services are services and the services are services and the services are services are services and the services are services and the services are services and the services are services are services are services are services and the services are services are