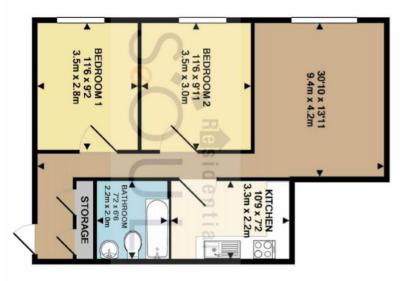

## TOTAL APPROX. FLOOR AREA 590 SQ.FT. (54.8 SQ.M.)

Whilst every attempt has been made to ensure the accuracy of the floor plan contained here, measurements of doors, windows, rooms and any other items are approximate and no responsibility is taken for any error, omission, or mis-statement. This plan is for illustrative purposes only and should be used as such by any prospective purchaser. The services, systems and appliances shown have not been tested and no guarantee as to their operability or efficiency can be given Made with Metropix ©2017