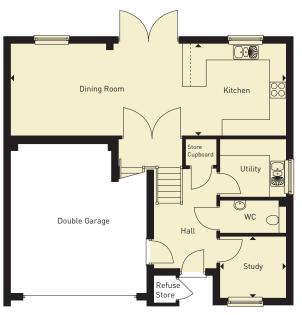

#### 4 BEDROOM HOUSE

Homes 269, 270, 271 & 272

GROUND FLOOR

C Cupboard A/C Airing Cupboard W Wardrobe

SECOND FLOOR

#### GROUND FLOOR

| Kitchen/Dining Room | 10,360mm x 3455mm | 34′0″ x 11′4″ |
|---------------------|-------------------|---------------|
| Study               | 2485mm x 2310mm   | 8′2″ x 7′7″   |