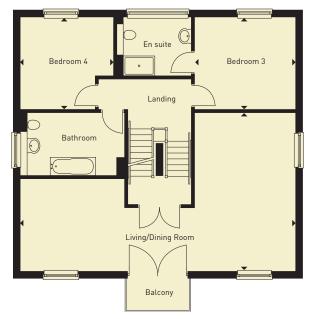

#### 4 BEDROOM HOUSE

Homes 269, 270, 271 & 272

GROUND FLOOR

C Cupboard A/C Airing Cupboard W Wardrobe

SECOND FLOOR

#### FIRST FLOOR

| Living/Dining Room | 10,360mm x 5965mm | 33′11″ x 19′6″ |
|--------------------|-------------------|----------------|
| Bedroom 3          | 3795mm x 3455mm   | 12′5″ x 11′4″  |
| Bedroom 4          | 3510mm x 3455mm   | 11′6″ x 11′4″  |