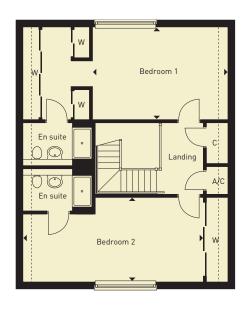

#### 4 BEDROOM HOUSE

Homes 269, 270, 271 & 272

GROUND FLOOR

C Cupboard A/C Airing Cupboard W Wardrobe

SECOND FLOOR

### SECOND FLOOR

| Bedroom 1 | 7735mm x 3455mm | 25′4″ x 11′4″ |
|-----------|-----------------|---------------|
| Bedroom 2 | 7735mm x 3170mm | 25′4″ x 10′5″ |

Please note, all stated dimensions are subject to tolerances of +/- 50mm. You are advised, therefore, not to order any carpets, appliances or any other goods which depend on accurate dimensions before carrying out a check measure within your reserved plot. Kitchen layouts are indicative only and are subject to change. Side windows are only provided to certain plots where appropriate – refer to the Sales Advisor for further details. Whilst every effort has been made to ensure that the information contained in this leaflet is correct, it is designed specifically as a guide and Crest Nicholson reserves the right to amend the specification as necessary and without notice. This does not constitute or form any part of a contract of sale. August 2013.