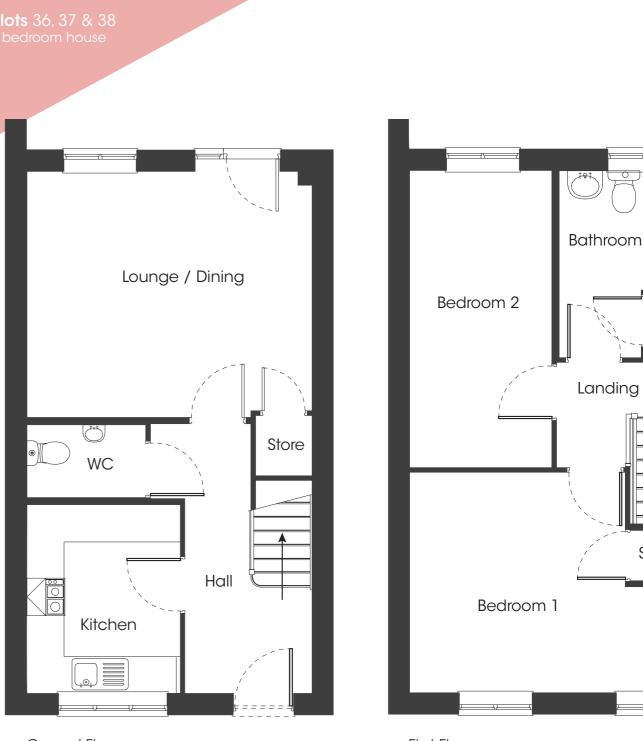

\*Including buildings insurance and service charge.

Ground Floor First Floor

| Plot | House type                                        | Open Market<br>Value | 40% Share | Rent*   |
|------|---------------------------------------------------|----------------------|-----------|---------|
| 36   | 2 bedroom mid terrace house with 2 parking spaces | £221,500             | £88,600   | £321.08 |
| 37   | 2 bedroom mid terrace house with 2 parking spaces | £221,500             | £88,600   | £321.08 |
| 38   | 2 bedroom end terrace house with 2 parking spaces | £224,000             | £89,600   | £324.20 |

\*Including buildings insurance and service charge.

Store

Store

The prices are correct at the time of print but can be subject to change, speak to a Sales Consultant for further details.

The floor plans shown are for guidance only and are subject to change during construction. Window and door positions may vary from home to home, and some homes may be left or right handed.