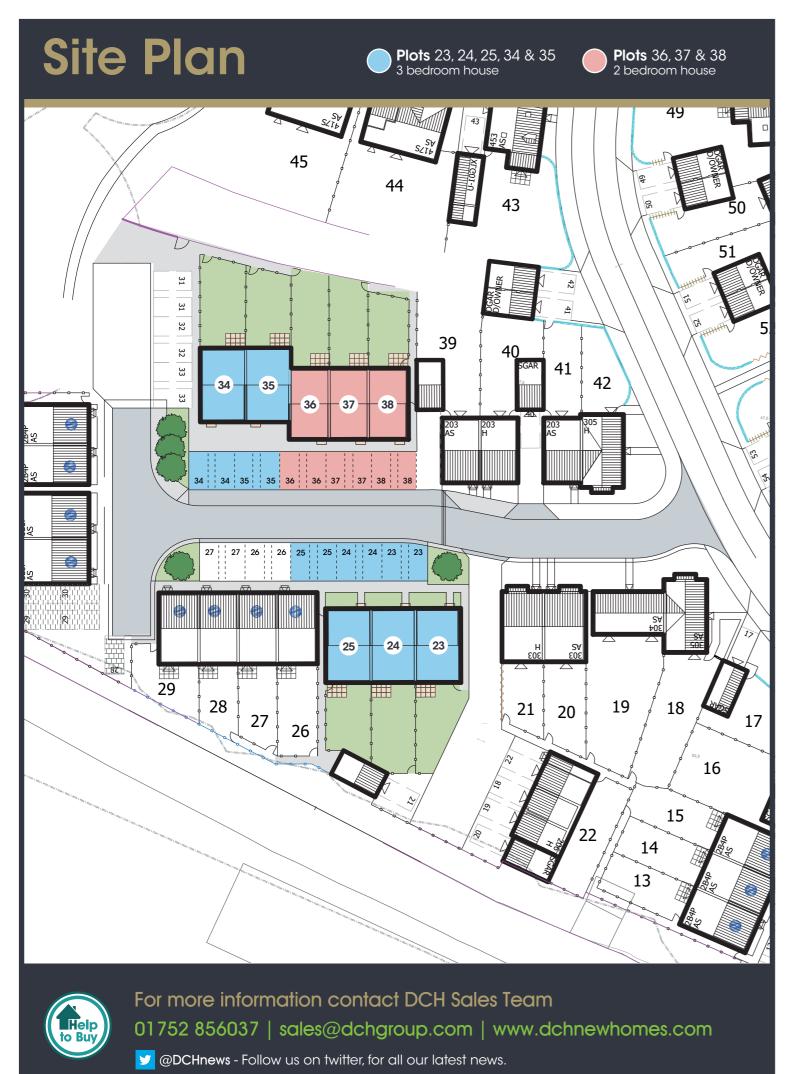

ns and conditions apply. Prices are subject to change and are based on a 40% share of a 2 bedroom house. Soeak to our Sales Consultants for further details

**Plots** 23, 24, 25, 34 & 35 3 bedroom house

Ground Floor First Floor

| Plot | House type                                        | Open Market<br>Value | 40% Share | Rent*   |
|------|---------------------------------------------------|----------------------|-----------|---------|
| 23   | 3 bedroom end terrace house with 2 parking spaces | £251,500             | £100,600  | £359.82 |
| 24   | 3 bedroom mid terrace house with 2 parking spaces | £251,500             | £100,600  | £359.82 |
| 25   | 3 bedroom end terrace house with 2 parking spaces | £251,500             | £100,600  | £359.82 |
| 34   | 3 bedroom end terrace house with 2 parking spaces | £254,000             | £101,600  | £362.94 |
| 35   | 3 bedroom mid terrace house with 2 parking spaces | £251,500             | £100,600  | £359.82 |

\*Including buildings insurance and service charge.

Ground Floor First Floor

| Plot | House type                                        | Open Market<br>Value | 40% Share | Rent*   |
|------|---------------------------------------------------|----------------------|-----------|---------|
| 36   | 2 bedroom mid terrace house with 2 parking spaces | £221,500             | £88,600   | £321.08 |
| 37   | 2 bedroom mid terrace house with 2 parking spaces | £221,500             | £88,600   | £321.08 |
| 38   | 2 bedroom end terrace house with 2 parking spaces | £224,000             | £89,600   | £324.20 |