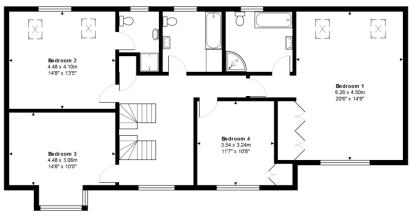

To the first floor there is a spacious landing with stairs to the second floor. There are four double bedrooms with the master bedroom having a modern ensuite bathroom and there is an ensuite to bedroom two. There is also a family bathroom fitted with a white contemporary four piece suite.

## Floor Plan

First Floor Area: 118.3 m² ... 1273 ft²

Second Floor Area: 73.9 m² ... 795 ft²

Total Area: 397.5 m² ... 4278 ft²

This floor plan is provided for representation purposes only, whilst every attempt has been made to ensure their accuracy the measurements of windows, doors and rooms are approximate and should be used as such by prospective purchasers. No responsibility will be taken for any emors, omission or mis-statement. The services, systems and appliances mentioned have not been tested and cannot verify that they are in working order.