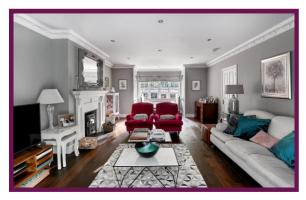

To the ground floor there is a spacious entrance hall that has a staircase to the first and second floors. There are four impressive reception rooms with both the living and kitchen/dining rooms having boxed bay windows. The absolutely stunning 24' bespoke kitchen/dining room is a real focal point of the property, finished with an extensive range of hand-built units with Carrara marble work-surfaces and splashbacks. There is a large central island with further storage, power points and built-in Siemens appliances including a large induction hob, warming drawer and a fitted dishwasher. The utility room has a further sink and door that has access to the front driveway. Another fantastic focal point is the 31' luxury pool room with under floor heating and triple glass doors onto an elevated patio terrace.