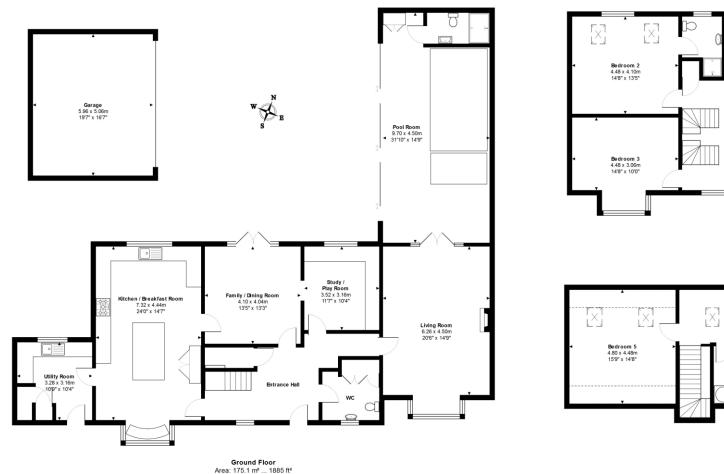

To the ground floor there is a spacious entrance hall that has a staircase to the first and second floors. There are four impressive reception rooms with both the living and kitchen/dining rooms having boxed bay windows. The absolutely stunning 24' bespoke kitchen/dining room is a real focal point of the property, finished with an extensive range of hand-built units with Carrara marble work-surfaces and splashbacks. There is a large central island with further storage, power points and built-in Siemens appliances including a large induction hob, warming drawer and a fitted dishwasher. The utility room has a further sink and door that has access to the front driveway. Another fantastic focal point is the 31' luxury pool room with under floor heating and triple glass doors onto an elevated patio terrace.

## Floor Plan

First Floor Area: 118.3 m² ... 1273 ft²

Second Floor Area: 73.9 m² ... 795 ft²

Total Area: 397.5 m² ... 4278 ft²

This floor plan is provided for representation purposes only, whilst every attempt has been made to ensure their accuracy the measurements of windows, doors and rooms are approximate and should be used as such by prospective purchasers. No responsibility will be taken for any emors, omission or mis-statement. The services, systems and appliances mentioned have not been tested and cannot verify that they are in working order.