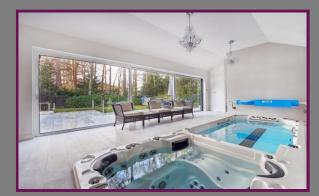

To the ground floor there is a spacious entrance hall that has a staircase to the first and second floors. There are four impressive reception rooms with both the living and kitchen/dining rooms having boxed bay windows. The absolutely stunning 24' bespoke kitchen/dining room is a real focal point of the property, finished with an extensive range of hand-built units with Carrara marble work-surfaces and splashbacks. There is a large central island with further storage, power points and built-in Siemens appliances including a large induction hob, warming drawer and a fitted dishwasher. The utility room has a further sink and door that has access to the front driveway. Another fantastic focal point is the 31' luxury pool room with under floor heating and triple glass doors onto an elevated patio terrace.