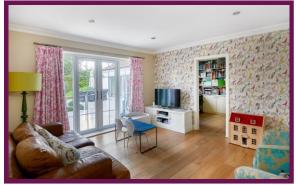

To the ground floor there is a spacious entrance hall that has a staircase to the first and second floors. There are four impressive reception rooms with both the living and kitchen/dining rooms having boxed bay windows. The absolutely stunning 24' bespoke kitchen/dining room is a real focal point of the property, finished with an extensive range of hand-built units with Carrara marble work-surfaces and splashbacks. There is a large central island with further storage, power points and built-in Siemens appliances including a large induction hob, warming drawer and a fitted dishwasher. The utility room has a further sink and door that has access to the front driveway. Another fantastic focal point is the 31' luxury pool room with under floor heating and triple glass doors onto an elevated patio terrace.