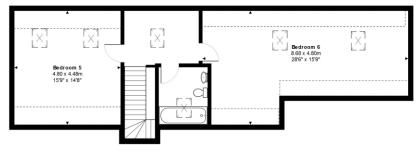

To the second floor there are two double bedrooms and a three piece bathroom. The larger of the two has access to loft storage.

Outside to the front there is a shingle driveway, accessed via an electric gate, providing off road parking for six to eight vehicles. There is also a large double garage.

## Floor Plan

First Floor Area: 118.3 m² ... 1273 ft²

Second Floor Area: 73.9 m² ... 795 ft²

Total Area: 397.5 m² ... 4278 ft²

This floor plan is provided for representation purposes only, whilst every attempt has been made to ensure their accuracy the measurements of windows, doors and rooms are approximate and should be used as such by prospective purchasers. No responsibility will be taken for any emors, omission or mis-statement. The services, systems and appliances mentioned have not been tested and cannot verify that they are in working order.