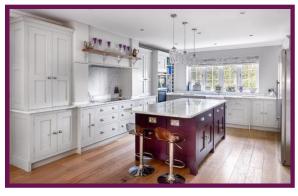

To the ground floor there is a spacious entrance hall that has a staircase to the first and second floors. There are four impressive reception rooms with both the living and kitchen/dining rooms having boxed bay windows. The absolutely stunning 24' bespoke kitchen/dining room is a real focal point of the property, finished with an extensive range of hand-built units with Carrara marble work-surfaces and splashbacks. There is a large central island with further storage, power points and built-in Siemens appliances including a large induction hob, warming drawer and a fitted dishwasher. The utility room has a further sink and door that has access to the front driveway. Another fantastic focal point is the 31' luxury pool room with under floor heating and triple glass doors onto an elevated patio terrace.