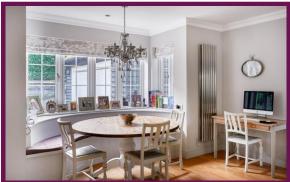

To the ground floor there is a spacious entrance hall that has a staircase to the first and second floors. There are four impressive reception rooms with both the living and kitchen/dining rooms having boxed bay windows. The absolutely stunning 24' bespoke kitchen/dining room is a real focal point of the property, finished with an extensive range of hand-built units with Carrara marble work-surfaces and splashbacks. There is a large central island with further storage, power points and built-in Siemens appliances including a large induction hob, warming drawer and a fitted dishwasher. The utility room has a further sink and door that has access to the front driveway. Another fantastic focal point is the 31' luxury pool room with under floor heating and triple glass doors onto an elevated patio terrace.