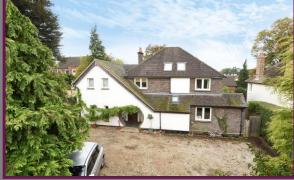

## Firgrove Hill, Farnham, Surrey

A substantial and extended five bedroom detached family home offering in excess of 2200sqft of accommodation on a large level plot in a highly regarded South Farnham location approximately half a mile from the mainline station. This fabulous property is offered to the market with no onward chain.

The property originally dates back to the 1930's having been extended and remodelled by the current owners to provide a superb and flexible family home. To the ground floor there is a 19' entrance hall with engineered timber flooring and a wide staircase to the first floor. The 24' triple aspect tiled living room has underfloor heating and French doors onto the rear garden. The impressive 27' open plan kitchen/dining/family room, is fitted with a range of Italian white curved and square units with a curved granite worktop and built-in appliances. There is also a bay window, fireplace with wood burner and French doors onto the rear garden making it an ideal space for entertaining. There is a useful scullery, boot room and utility off the kitchen and the ground floor space is completed with a 12' family room/study and downstairs cloakroom.

Outside the gated entrance opens to a gravelled drive providing ample parking to the front of the house. The south-westerly rear garden is a real focal point of the property. There is a large level lawn beyond the terrace bordered with shrubs and trees and a pergola with mature jasmine and honeysuckle plants. There is also a large garden shed and a good sized timber detached home office/studio which is insulated and has double glazing.