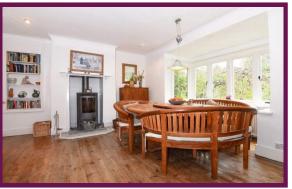

The property originally dates back to the 1930's having been extended and remodelled by the current owners to provide a superb and flexible family home. To the ground floor there is a 19' entrance hall with engineered timber flooring and a wide staircase to the first floor. The 24' triple aspect tiled living room has underfloor heating and French doors onto the rear garden. The impressive 27' open plan kitchen/dining/family room, is fitted with a range of Italian white curved and square units with a curved granite worktop and built-in appliances. There is also a bay window, fireplace with wood burner and French doors onto the rear garden making it an ideal space for entertaining. There is a useful scullery, boot room and utility off the kitchen and the ground floor space is completed with a 12' family room/study and downstairs cloakroom.