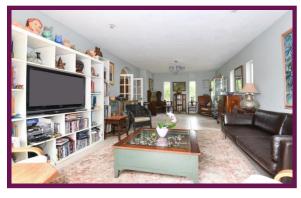

The property originally dates back to the 1930's having been extended and remodelled by the current owners to provide a superb and flexible family home. To the ground floor there is a 19' entrance hall with engineered timber flooring and a wide staircase to the first floor. The 24' triple aspect tiled living room has underfloor heating and French doors onto the rear garden. The impressive 27' open plan kitchen/dining/family room, is fitted with a range of Italian white curved and square units with a curved granite worktop and built-in appliances. There is also a bay window, fireplace with wood burner and French doors onto the rear garden making it an ideal space for entertaining. There is a useful scullery, boot room and utility off the kitchen and the ground floor space is completed with a 12' family room/study and downstairs cloakroom.