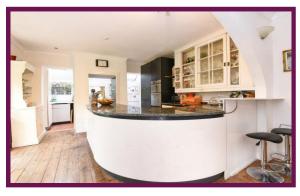

The property originally dates back to the 1930's having been extended and remodelled by the current owners to provide a superb and flexible family home. To the ground floor there is a 19' entrance hall with engineered timber flooring and a wide staircase to the first floor. The 24' triple aspect tiled living room has underfloor heating and French doors onto the rear garden. The impressive 27' open plan kitchen/dining/family room, is fitted with a range of Italian white curved and square units with a curved granite worktop and built-in appliances. There is also a bay window, fireplace with wood burner and French doors onto the rear garden making it an ideal space for entertaining. There is a useful scullery, boot room and utility off the kitchen and the ground floor space is completed with a 12' family room/study and downstairs cloakroom.