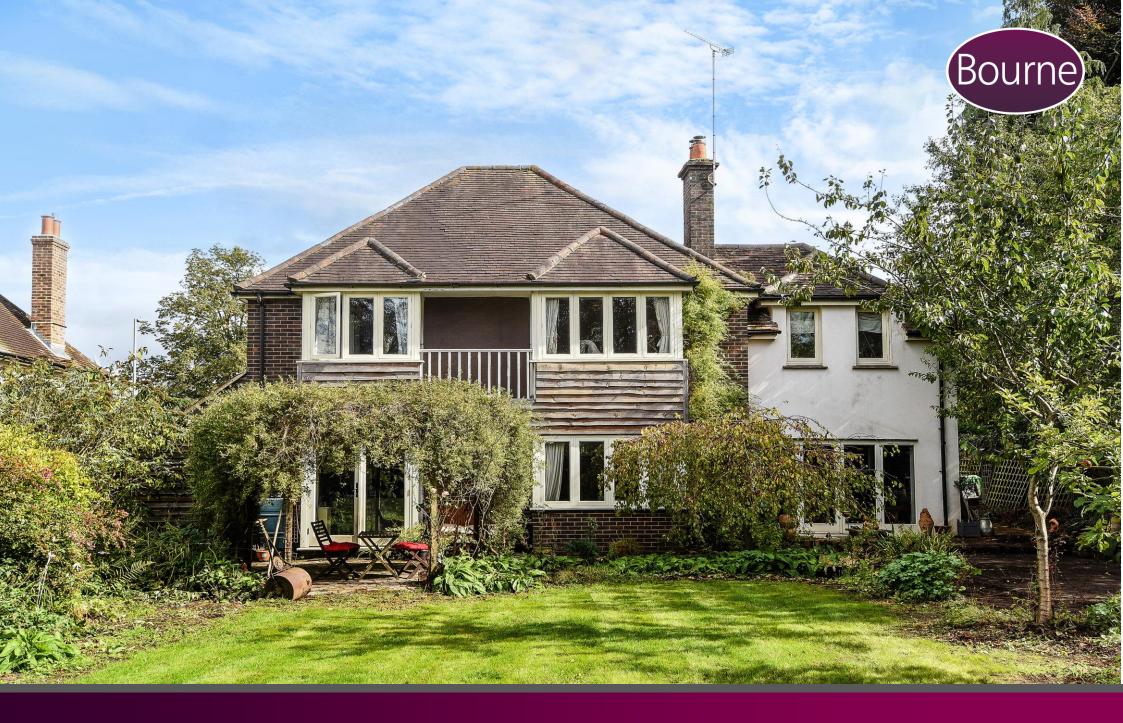

## Firgrove Hill, Farnham, Surrey

A substantial and extended five bedroom detached family home offering in excess of 2200sqft of accommodation on a large level plot in a highly regarded South Farnham location approximately half a mile from the mainline station. This fabulous property is offered to the market with no onward chain.

Outside the gated entrance opens to a gravelled drive providing ample parking to the front of the house. The south-westerly rear garden is a real focal point of the property. There is a large level lawn beyond the terrace bordered with shrubs and trees and a pergola with mature jasmine and honeysuckle plants. There is also a large garden shed and a good sized timber detached home office/studio which is insulated and has double glazing.