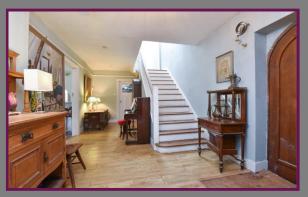

The property originally dates back to the 1930's having been extended and remodelled by the current owners to provide a superb and flexible family home. To the ground floor there is a 19' entrance hall with engineered timber flooring and a wide staircase to the first floor. The 24' triple aspect tiled living room has underfloor heating and French doors onto the rear garden. The impressive 27' open plan kitchen/dining/family room, is fitted with a range of Italian white curved and square units with a curved granite worktop and built-in appliances. There is also a bay window, fireplace with wood burner and French doors onto the rear garden making it an ideal space for entertaining. There is a useful scullery, boot room and utility off the kitchen and the ground floor space is completed with a 12' family room/study and downstairs cloakroom.