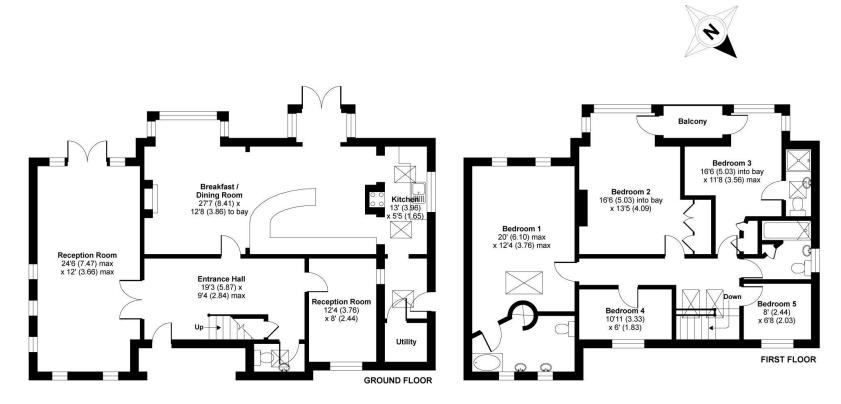

## Firgrove Hill, Farnham, GU9

APPROX. GROSS INTERNAL FLOOR AREA 2178 SQ FT 202.3 SQ METRES

Whilst every attempt has been made to ensure the accuracy of the floor plan contained here, measurements of doors, windows and rooms are approximate and no responsibility is taken for any error, omission or misstatement. These plans are for representation purposes only as defined by RICS Code of Measuring Practice and should be used as such by any prospective purchaser. Specifically no guarantee is given on the total square footage of the property if quoted on this plan. Any figure given is for initial guidance only and should not be relied on as a basis of valuation.

Copyright nichecom.co.uk 2017 Produced for Bourne Estate Agents REF: 221673