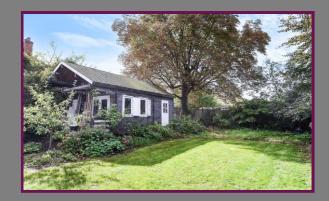

Outside the gated entrance opens to a gravelled drive providing ample parking to the front of the house. The south-westerly rear garden is a real focal point of the property. There is a large level lawn beyond the terrace bordered with shrubs and trees and a pergola with mature jasmine and honeysuckle plants. There is also a large garden shed and a good sized timber detached home office/studio which is insulated and has double glazing.