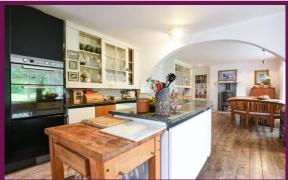

The property originally dates back to the 1930's having been extended and remodelled by the current owners to provide a superb and flexible family home. To the ground floor there is a 19' entrance hall with engineered timber flooring and a wide staircase to the first floor. The 24' triple aspect tiled living room has underfloor heating and French doors onto the rear garden. The impressive 27' open plan kitchen/dining/family room, is fitted with a range of Italian white curved and square units with a curved granite worktop and built-in appliances. There is also a bay window, fireplace with wood burner and French doors onto the rear garden making it an ideal space for entertaining. There is a useful scullery, boot room and utility off the kitchen and the ground floor space is completed with a 12' family room/study and downstairs cloakroom.