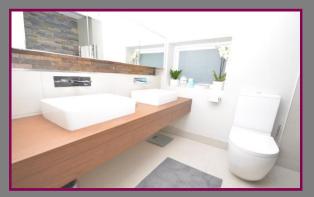

On the first floor there are five double bedrooms with the master bedroom having a dressing area and refitted shower room with twin wash hand basins. There is also a refitted family bathroom.

Outside there is an extensive porcelain paved patio terrace with a retaining wall with inset lighting. There are then steps up to the lawn garden. There is a garden summer house and the garden is enclosed by hedging and panel fencing.