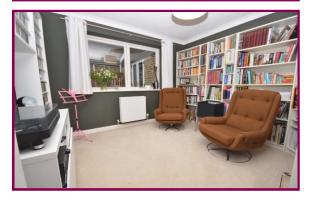

To the ground floor there is a spacious entrance hall which leads to all the receptions rooms and refitted downstairs WC. There is a light and airy dual aspect living room, Study and hobby/music room. The kitchen/dining room room has been refitted with a modern contemporary kitchen with fully fitted appliances. The kitchen has a separate utility room and there are double glazed Bi fold doors onto the patio. From the kitchen there is then another spacious dual aspect family room which has French doors into a charming enlcosed courtyard which is laid with decking with a raised seating area and semi enclosed with stylish wood cladding.