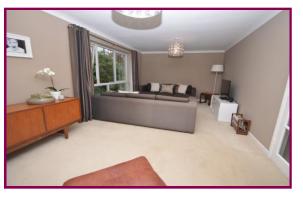

To the ground floor there is a spacious entrance hall which leads to all the receptions rooms and refitted downstairs WC. There is a light and airy dual aspect living room, Study and hobby/music room. The kitchen/dining room room has been refitted with a modern contemporary kitchen with fully fitted appliances. The kitchen has a separate utility room and there are double glazed Bi fold doors onto the patio. From the kitchen there is then another spacious dual aspect family room which has French doors into a charming enlcosed courtyard which is laid with decking with a raised seating area and semi enclosed with stylish wood cladding.