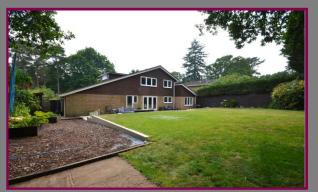

## Bourne Firs, Lower Bourne, Farnham, Surrey

Located in the heart of Lower Bourne a truly fabulous extended five bedroom detached family home that has been completely modernised by the current owners. The fantastic family home is deceptively spacious and is a must see inside.

On the first floor there are five double bedrooms with the master bedroom having a dressing area and refitted shower room with twin wash hand basins. There is also a refitted family bathroom.

Outside there is an extensive porcelain paved patio terrace with a retaining wall with inset lighting. There are then steps up to the lawn garden. There is a garden summer house and the garden is enclosed by hedging and panel fencing.

Outside to the front there is a block paved drive way leading to the double integral garage.

- Five bedrooms
- Entrance hall
- Living room
- Study
- Hobby/music room
- Family room
- Kitchen/dining room
- Utility room
- Refitted bathrooms
- Private garden