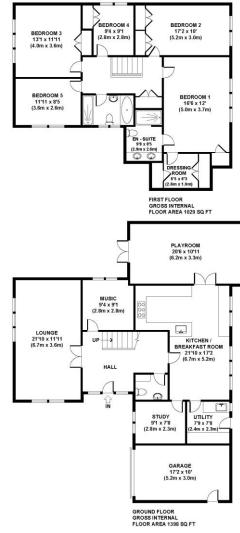

## Floor Plan

APPROX. GROSS INTERNAL FLOOR AREA 2394 SQ FT / 223 SQ M Floorplans are for identification and guideline purposes only, not to scale. Compliant with RICS code of measuring practice. Floorplans supplied by www.draftingfloorplan.com