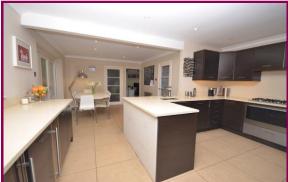

To the ground floor there is a spacious entrance hall which leads to all the receptions rooms and refitted downstairs WC. There is a light and airy dual aspect living room, Study and hobby/music room. The kitchen/dining room room has been refitted with a modern contemporary kitchen with fully fitted appliances. The kitchen has a separate utility room and there are double glazed Bi fold doors onto the patio. From the kitchen there is then another spacious dual aspect family room which has French doors into a charming enlcosed courtyard which is laid with decking with a raised seating area and semi enclosed with stylish wood cladding.