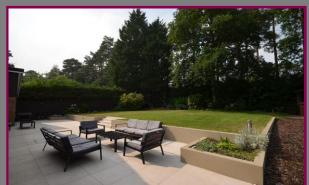

On the first floor there are five double bedrooms with the master bedroom having a dressing area and refitted shower room with twin wash hand basins. There is also a refitted family bathroom.

Outside there is an extensive porcelain paved patio terrace with a retaining wall with inset lighting. There are then steps up to the lawn garden. There is a garden summer house and the garden is enclosed by hedging and panel fencing.