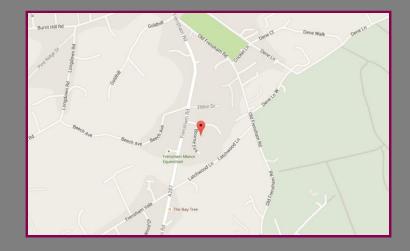

## Location

Bourne Firs is a highly regarded cul-de-sac in an enviable position off Frensham Road. The property is only a short distance from some of the area's most reputable schools and the village centre, which provides a good range of local shops and village green with tennis courts and cricket green. Farnham mainline station is approximately 1.4 miles.