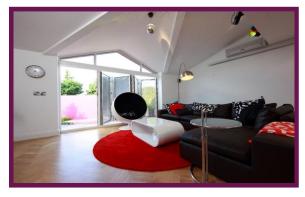

To the ground floor there is a covered oak porch with a large double oak doors that opens into the 14' entrance hall. The hallway has stairs to the first floor oak herringbone flooring and a cloakroom fitted with a modern WC and corner washbasin. The 17' living room has an open fireplace and glazed double doors into the 17' dual aspect conservatory that has tiled flooring and French doors onto the rear garden. The 26' kitchen/dining room is fitted with a range of oak units with tiled flooring and granite work surfaces. The current owners use part of this versatile room as a sitting area and there is a feature backlit wall with an ornate contemporary fireplace. The inner hall has cloaks and utility cupboards and leads into the garage and family room. The part vaulted family room has oak flooring and full height concertina doors onto the rear garden.