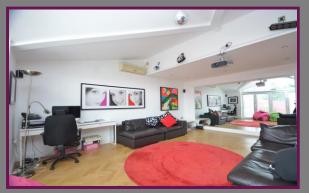

To the ground floor there is a covered oak porch with a large double oak doors that opens into the 14' entrance hall. The hallway has stairs to the first floor oak herringbone flooring and a cloakroom fitted with a modern WC and corner washbasin. The 17' living room has an open fireplace and glazed double doors into the 17' dual aspect conservatory that has tiled flooring and French doors onto the rear garden. The 26' kitchen/dining room is fitted with a range of oak units with tiled flooring and granite work surfaces. The current owners use part of this versatile room as a sitting area and there is a feature backlit wall with an ornate contemporary fireplace. The inner hall has cloaks and utility cupboards and leads into the garage and family room. The part vaulted family room has oak flooring and full height concertina doors onto the rear garden.