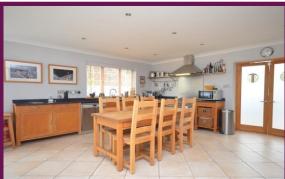

To the ground floor there is a covered oak porch with a large double oak doors that opens into the 14' entrance hall. The hallway has stairs to the first floor oak herringbone flooring and a cloakroom fitted with a modern WC and corner washbasin. The 17' living room has an open fireplace and glazed double doors into the 17' dual aspect conservatory that has tiled flooring and French doors onto the rear garden. The 26' kitchen/dining room is fitted with a range of oak units with tiled flooring and granite work surfaces. The current owners use part of this versatile room as a sitting area and there is a feature backlit wall with an ornate contemporary fireplace. The inner hall has cloaks and utility cupboards and leads into the garage and family room. The part vaulted family room has oak flooring and full height concertina doors onto the rear garden.