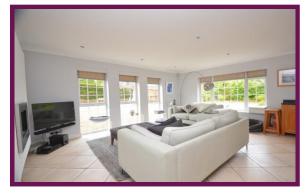

To the ground floor there is a covered oak porch with a large double oak doors that opens into the 14' entrance hall. The hallway has stairs to the first floor oak herringbone flooring and a cloakroom fitted with a modern WC and corner washbasin. The 17' living room has an open fireplace and glazed double doors into the 17' dual aspect conservatory that has tiled flooring and French doors onto the rear garden. The 26' kitchen/dining room is fitted with a range of oak units with tiled flooring and granite work surfaces. The current owners use part of this versatile room as a sitting area and there is a feature backlit wall with an ornate contemporary fireplace. The inner hall has cloaks and utility cupboards and leads into the garage and family room. The part vaulted family room has oak flooring and full height concertina doors onto the rear garden.