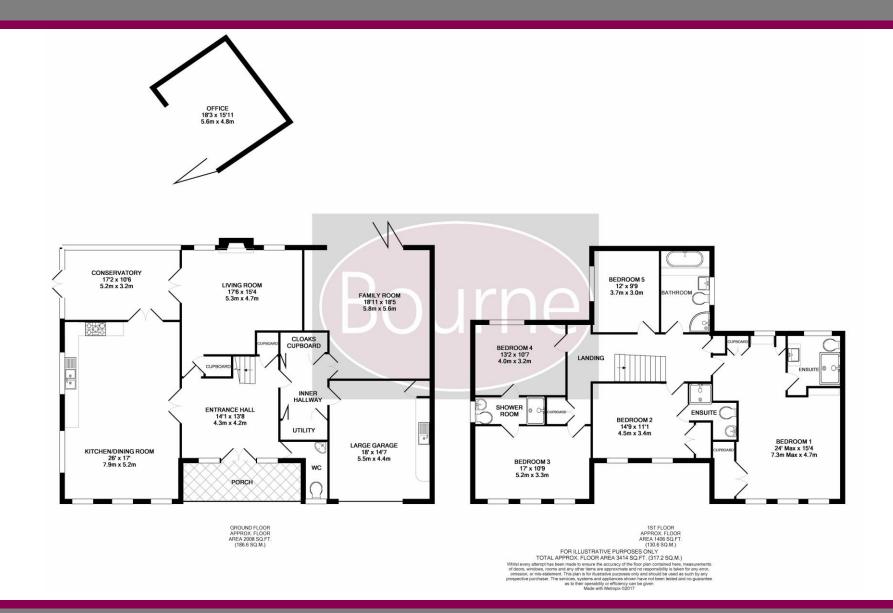

## Floor Plan

## Monkshanger, Farnham, Surrey

A substantial five bedroom detached family home that has been extended and refurbished to an exceptional standard by the current owners with wonderful landscaped gardens in excess of ¼ acre, tucked away at the end of a private cul-de-sac in a prime south Farnham location.

To the ground floor there is a covered oak porch with a large double oak doors that opens into the 14' entrance hall. The hallway has stairs to the first floor oak herringbone flooring and a cloakroom fitted with a modern WC and corner washbasin. The 17' living room has an open fireplace and glazed double doors into the 17' dual aspect conservatory that has tiled flooring and French doors onto the rear garden. The 26' kitchen/dining room is fitted with a range of oak units with tiled flooring and granite work surfaces. The current owners use part of this versatile room as a sitting area and there is a feature backlit wall with an ornate contemporary fireplace. The inner hall has cloaks and utility cupboards and leads into the garage and family room. The part vaulted family room has oak flooring and full height concertina doors onto the rear garden.

To the first floor the impressive 24' master bedroom has a seating area, fitted and built-in wardrobes, fitted dressing table and a fully tiled contemporary en-suite with a large walk-in shower, WC and washbasin with vanity unit. The guest bedroom has built-in wardrobes and is served by a fully tiled en-suite shower room. Bedrooms three & four are linked by a 'Jack n Jill' shower room, bedroom five is a good double and the large, fully tiled family bathroom is fitted with a contemporary four piece suite.

- Five double bedrooms
- Three en-suite shower rooms
- Re-fitted four piece family bathroom
- 17' Living room
- 19' Family room
- 26' Oak kitchen/dining room
- 17' Conservatory
- Cloakroom
- Utility room
- Gated in and out driveway
- Detached home office studio
- Spectacular landscaped gardens of approximately 0.27 acres
- Prime South Farnham location