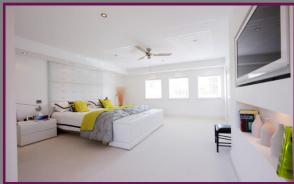

To the first floor the impressive 24' master bedroom has a seating area, fitted and built-in wardrobes, fitted dressing table and a fully tiled contemporary en-suite with a large walk-in shower, WC and washbasin with vanity unit. The guest bedroom has built-in wardrobes and is served by a fully tiled en-suite shower room. Bedrooms three & four are linked by a 'Jack n Jill' shower room, bedroom five is a good double and the large, fully tiled family bathroom is fitted with a contemporary four piece suite.