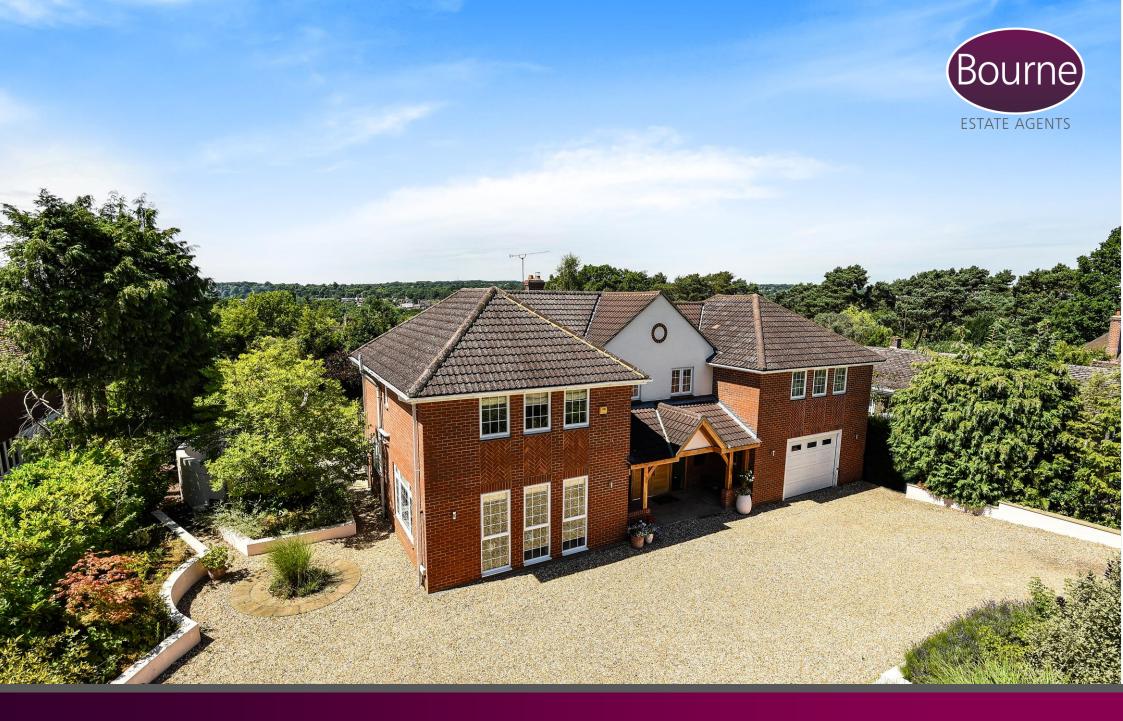

## Monkshanger, Farnham, Surrey

A substantial five bedroom detached family home that has been extended and refurbished to an exceptional standard by the current owners with wonderful landscaped gardens in excess of ¼ acre, tucked away at the end of a private cul-de-sac in a prime south Farnham location.

The landscaped gardens are a real focal point of the property, to the front there are two sets of double wooden gates with a gravel in and out driveway providing off road parking for several vehicles. There are dividing feature walls with a level lawn area, sunken deck with a detached timber studio, paved patio and terrace areas with an outside kitchen various shrub beds, a sunken trampoline and the garden is enclosed by mature hedging and fencing.