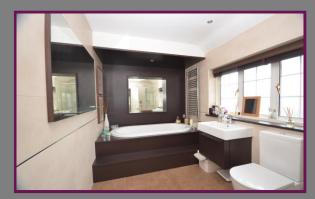

To the first floor the impressive 24' master bedroom has a seating area, fitted and built-in wardrobes, fitted dressing table and a fully tiled contemporary en-suite with a large walk-in shower, WC and washbasin with vanity unit. The guest bedroom has built-in wardrobes and is served by a fully tiled en-suite shower room. Bedrooms three & four are linked by a 'Jack n Jill' shower room, bedroom five is a good double and the large, fully tiled family bathroom is fitted with a contemporary four piece suite.