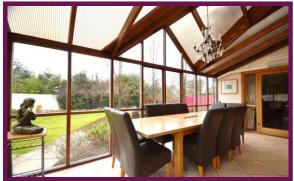

To the ground floor there is a covered oak porch with a large double oak doors that opens into the 14' entrance hall. The hallway has stairs to the first floor oak herringbone flooring and a cloakroom fitted with a modern WC and corner washbasin. The 17' living room has an open fireplace and glazed double doors into the 17' dual aspect conservatory that has tiled flooring and French doors onto the rear garden. The 26' kitchen/dining room is fitted with a range of oak units with tiled flooring and granite work surfaces. The current owners use part of this versatile room as a sitting area and there is a feature backlit wall with an ornate contemporary fireplace. The inner hall has cloaks and utility cupboards and leads into the garage and family room. The part vaulted family room has oak flooring and full height concertina doors onto the rear garden.