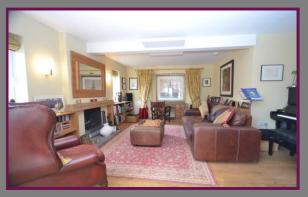

To the ground floor there is a covered oak porch with a large double oak doors that opens into the 14' entrance hall. The hallway has stairs to the first floor oak herringbone flooring and a cloakroom fitted with a modern WC and corner washbasin. The 17' living room has an open fireplace and glazed double doors into the 17' dual aspect conservatory that has tiled flooring and French doors onto the rear garden. The 26' kitchen/dining room is fitted with a range of oak units with tiled flooring and granite work surfaces. The current owners use part of this versatile room as a sitting area and there is a feature backlit wall with an ornate contemporary fireplace. The inner hall has cloaks and utility cupboards and leads into the garage and family room. The part vaulted family room has oak flooring and full height concertina doors onto the rear garden.