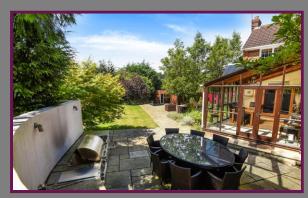

The landscaped gardens are a real focal point of the property, to the front there are two sets of double wooden gates with a gravel in and out driveway providing off road parking for several vehicles. There are dividing feature walls with a level lawn area, sunken deck with a detached timber studio, paved patio and terrace areas with an outside kitchen various shrub beds, a sunken trampoline and the garden is enclosed by mature hedging and fencing.