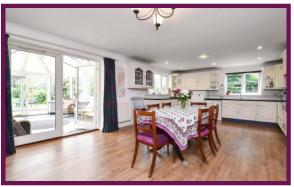

To the ground floor there is a 22' entrance hall with a turning staircase to the first floor. The 20' dual aspect living has an open fireplace and French doors onto the rear garden. The 22' kitchen/breakfast room is fitted with a range of units with a built-in double oven, five ring gas hob and double doors into the 22' Victorian style conservatory that leads onto the rear garden. There is a useful utility room also off the kitchen with an inner hall leading to the ground floor shower room and large 22' family room.