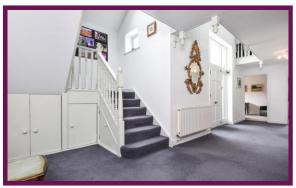

To the ground floor there is a 22' entrance hall with a turning staircase to the first floor. The 20' dual aspect living has an open fireplace and French doors onto the rear garden. The 22' kitchen/breakfast room is fitted with a range of units with a built-in double oven, five ring gas hob and double doors into the 22' Victorian style conservatory that leads onto the rear garden. There is a useful utility room also off the kitchen with an inner hall leading to the ground floor shower room and large 22' family room.

To the first floor there is a 25' galleried landing. The master bedroom has a range of fitted wardrobes and a four piece en-suite bathroom with a walk-in store room. There are four further bedrooms, two of which have fitted wardrobes and a family bathroom with a four piece suite.