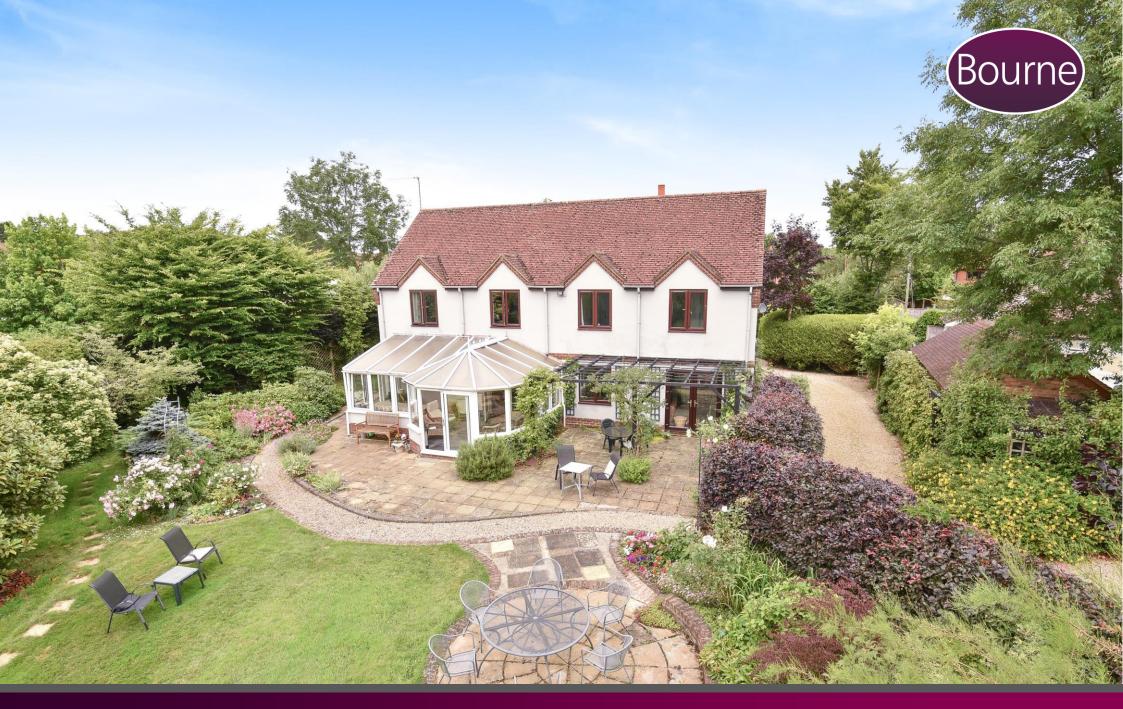

## Redlands Lane, Crondall, Farnham, Surrey

An individual five bedroom detached family home on a wonderful plot of approximately three quarters of an acre tucked away in a convenient position within the heart of the charming village of Crondall.

Outside plot extends to approximately three quarters of an acre. There are wooden double gates opening onto the large gravel driveway providing parking for several vehicles leading to the attached carport and detached double width barn style garaging. There is a paved patio adjoining the property with a dividing pathway, further paved terraces and large level lawn area beyond with well-stocked flower/shrub beds. The gardens are divided by fencing with a detached 29' timber studio. The gardens have wonderful countryside views being enclosed by fencing, mature trees and hedging with a stream running to one side.