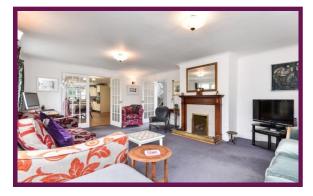

To the ground floor there is a 22' entrance hall with a turning staircase to the first floor. The 20' dual aspect living has an open fireplace and French doors onto the rear garden. The 22' kitchen/breakfast room is fitted with a range of units with a built-in double oven, five ring gas hob and double doors into the 22' Victorian style conservatory that leads onto the rear garden. There is a useful utility room also off the kitchen with an inner hall leading to the ground floor shower room and large 22' family room.