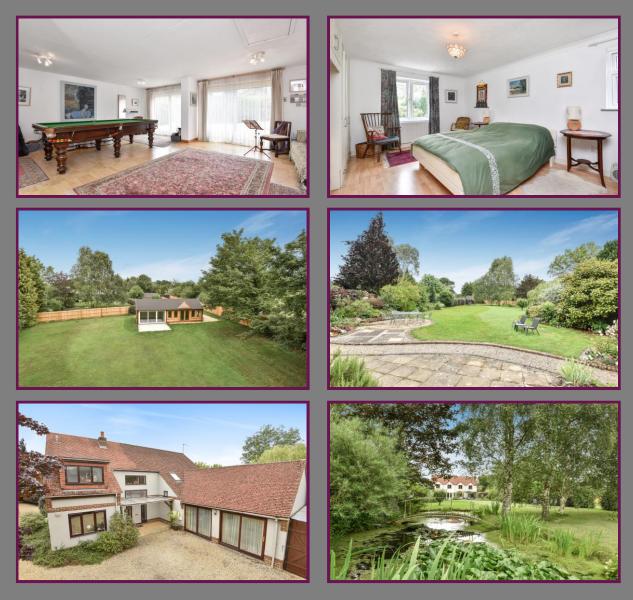

To the ground floor there is a 22' entrance hall with a turning staircase to the first floor. The 20' dual aspect living has an open fireplace and French doors onto the rear garden. The 22' kitchen/breakfast room is fitted with a range of units with a built-in double oven, five ring gas hob and double doors into the 22' Victorian style conservatory that leads onto the rear garden. There is a useful utility room also off the kitchen with an inner hall leading to the ground floor shower room and large 22' family room.

To the first floor there is a 25' galleried landing. The master bedroom has a range of fitted wardrobes and a four piece en-suite bathroom with a walk-in store room. There are four further bedrooms, two of which have fitted wardrobes and a family bathroom with a four piece suite.

Outside plot extends to approximately three quarters of an acre. There are wooden double gates opening onto the large gravel driveway providing parking for several vehicles leading to the attached carport and detached double width barn style garaging. There is a paved patio adjoining the property with a dividing pathway, further paved terraces and large level lawn area beyond with well-stocked flower/shrub beds. The gardens are divided by fencing with a detached 29' timber studio. The gardens have wonderful countryside views being enclosed by fencing, mature trees and hedging with a stream running to one side.