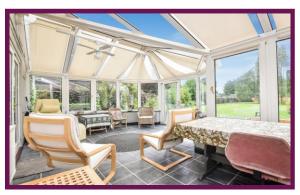

To the ground floor there is a 22' entrance hall with a turning staircase to the first floor. The 20' dual aspect living has an open fireplace and French doors onto the rear garden. The 22' kitchen/breakfast room is fitted with a range of units with a built-in double oven, five ring gas hob and double doors into the 22' Victorian style conservatory that leads onto the rear garden. There is a useful utility room also off the kitchen with an inner hall leading to the ground floor shower room and large 22' family room.