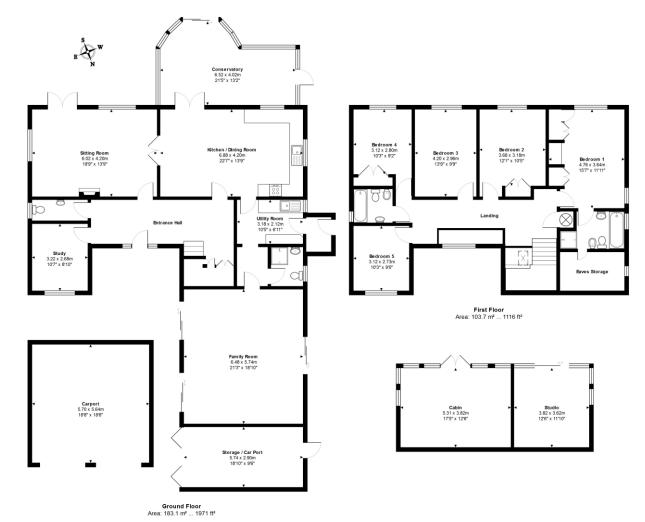

## Floor Plan

Total Area: 353.6 m<sup>2</sup> ... 3807 ft<sup>2</sup>

This floor plan is provided for representation purposes only, whilst every attempt has been made to ensure their accuracy the measurements of windows, doors and rooms are approximate and should be used as such by prospective purchasms. No responsibility will be laten for any encors, omission or misdatement. The services, systems and appliances mentioned have not been tested and cannot verify that they are in working order.