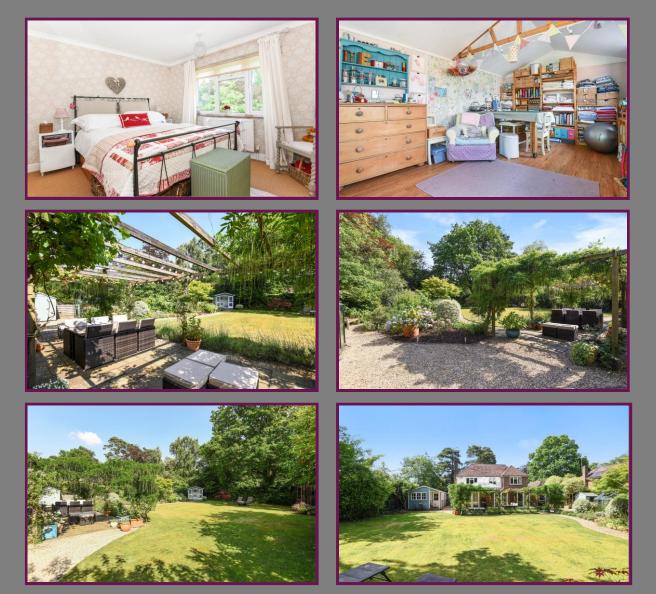

To the ground floor there is a large entrance hall with oak flooring, stairs to the first floor and a cloakroom fitted with a white suite. The dual aspect sitting room has a brick fireplace with an open fire and double doors into the dining/family room. The impressive 20' dining/family room has a vaulted lantern ceiling, slate flooring access into the large study and two sets of French doors onto the rear garden. The kitchen/breakfast room is open to the dining/family room and also has slate flooring and French doors onto the rear garden. The kitchen area is fitted with a range of painted units with a built in stainless steel double oven a five ring gas hob and fitted dishwasher. The 16' utility room is fitted with a range of units with oak-block work surfaces and access to both the front and rear of the property and garage.

To the first floor there is a 16' dual aspect master bedroom served by a modern en-suite shower room. There are two further double bedrooms with wardrobes and a family bathroom fitted with a white three piece suite.

Outside the private plot extends to approximately 0.28 acres. To the front there is a level lawn area enclosed by hedging with ample driveway parking leading to the large attached garage. The southerly and level rear garden has paved patio and shingle areas extending to the side a lawn area with well stocked flower and shrub beds a greenhouse two storage sheds and a 19' studio and Summer House.

- Three double bedrooms
- 16' Sitting room
- 20' Kitchen/breakfast room
- 16' Utility room
- 21' Dining/family room
- Study
- Cloakroom
- Ensuite shower room
- Modern family bathroom
- Large garage
- 19' Studio
- Summer House
- Ample off road parking
- Approximately 0.28 acre private plot
- No onward chain