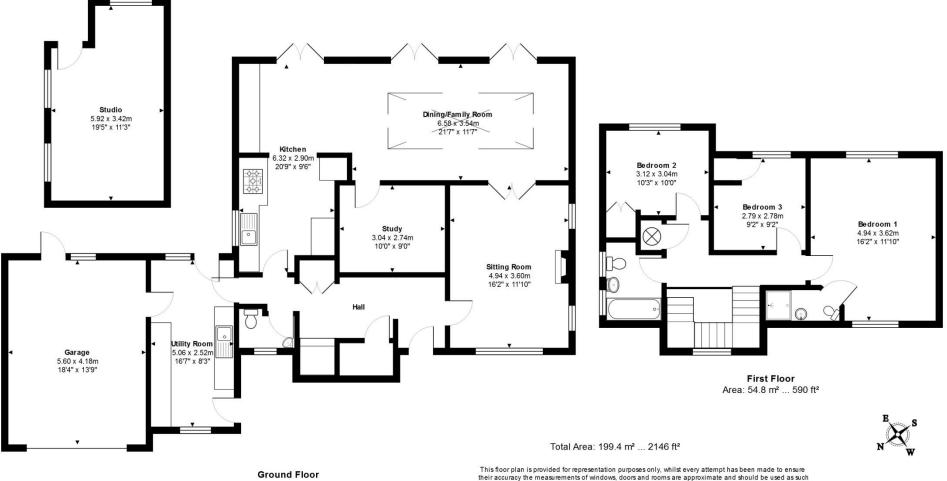

## Floor Plan

by prospective purchasers. No responsibility will be taken for any errors, omission or mis-statement. The services, systems and appliances mentioned have not been tested and cannot verify that they are in working order.

**Ground Floor** Area: 126.4 m<sup>2</sup> ... 1360 ft<sup>2</sup>

To the ground floor there is a large entrance hall with oak flooring, stairs to the first floor and a cloakroom fitted with a white suite. The dual aspect sitting room has a brick fireplace with an open fire and double doors into the dining/family room. The impressive 20' dining/family room has a vaulted lantern ceiling, slate flooring access into the large study and two sets of French doors onto the rear garden. The kitchen/breakfast room is open to the dining/family room and also has slate flooring and French doors onto the rear garden. The kitchen area is fitted with a range of painted units with a built in stainless steel double oven a five ring gas hob and fitted dishwasher. The 16' utility room is fitted with a range of units with oak-block work surfaces and access to both the front and rear of the property and garage.

To the first floor there is a 16' dual aspect master bedroom served by a modern en-suite shower room. There are two further double bedrooms with wardrobes and a family bathroom fitted with a white three piece suite.