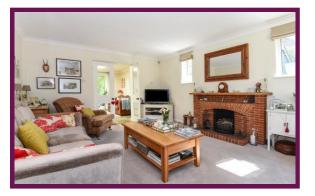

To the ground floor there is a large entrance hall with oak flooring, stairs to the first floor and a cloakroom fitted with a white suite. The dual aspect sitting room has a brick fireplace with an open fire and double doors into the dining/family room. The impressive 20' dining/family room has a vaulted lantern ceiling, slate flooring access into the large study and two sets of French doors onto the rear garden. The kitchen/breakfast room is open to the dining/family room and also has slate flooring and French doors onto the rear garden. The kitchen area is fitted with a range of painted units with a built in stainless steel double oven a five ring gas hob and fitted dishwasher. The 16' utility room is fitted with a range of units with oak-block work surfaces and access to both the front and rear of the property and garage.