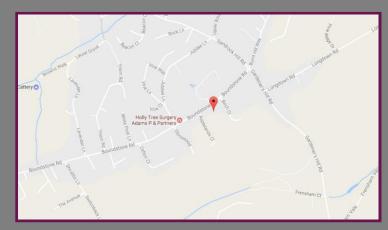

## Location

The property is situated along a highly requested road on the borders of Boundstone and Rowledge to the favoured south side of Farnham. Rowledge village centre is within a mile and has a range of shops and amenities. There are some of the area' s most reputable schools within close proximity and Farnham mainline station is approximately 1.8 miles.