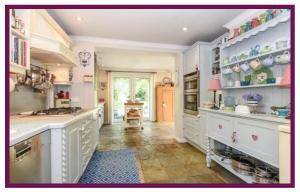

To the ground floor there is a large entrance hall with oak flooring, stairs to the first floor and a cloakroom fitted with a white suite. The dual aspect sitting room has a brick fireplace with an open fire and double doors into the dining/family room. The impressive 20' dining/family room has a vaulted lantern ceiling, slate flooring access into the large study and two sets of French doors onto the rear garden. The kitchen/breakfast room is open to the dining/family room and also has slate flooring and French doors onto the rear garden. The kitchen area is fitted with a range of painted units with a built in stainless steel double oven a five ring gas hob and fitted dishwasher. The 16' utility room is fitted with a range of units with oak-block work surfaces and access to both the front and rear of the property and garage.