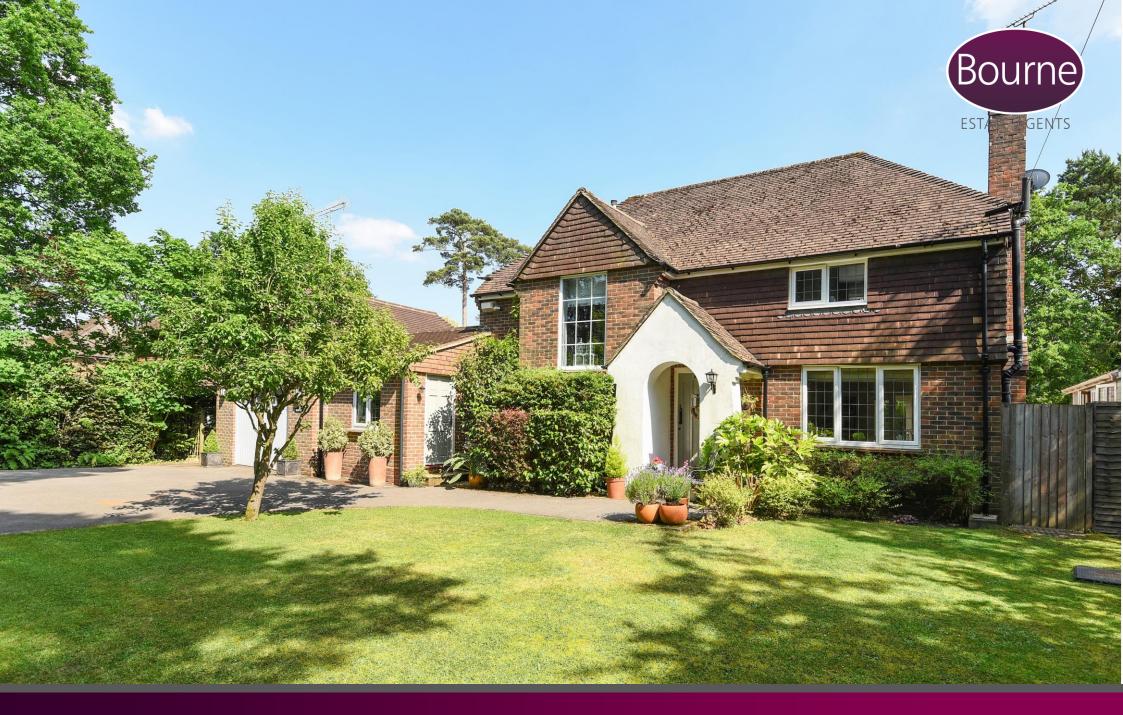

## Boundstone Road, Farnham, Surrey

A beautifully appointed detached family home that has been extended and tastefully updated on a wonderful private plot a little over a ¼ of an acre situated in a highly requested south Farnham location within a mile of Rowledge village centre. This fabulous property is offered to the market with no onward chain.

Outside the private plot extends to approximately 0.28 acres. To the front there is a level lawn area enclosed by hedging with ample driveway parking leading to the large attached garage. The southerly and level rear garden has paved patio and shingle areas extending to the side a lawn area with well stocked flower and shrub beds a greenhouse two storage sheds and a 19' studio and Summer House.