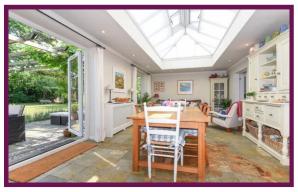

To the ground floor there is a large entrance hall with oak flooring, stairs to the first floor and a cloakroom fitted with a white suite. The dual aspect sitting room has a brick fireplace with an open fire and double doors into the dining/family room. The impressive 20' dining/family room has a vaulted lantern ceiling, slate flooring access into the large study and two sets of French doors onto the rear garden. The kitchen/breakfast room is open to the dining/family room and also has slate flooring and French doors onto the rear garden. The kitchen area is fitted with a range of painted units with a built in stainless steel double oven a five ring gas hob and fitted dishwasher. The 16' utility room is fitted with a range of units with oak-block work surfaces and access to both the front and rear of the property and garage.