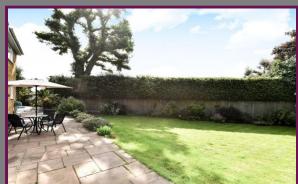

Outside to the front there is an open plan lawn area, a blockwork driveway that leads to the garage providing ample off road parking. The rear garden is of a south easterly aspect with a full width flagstone patio, a level lawn that extends to the side. There is also a hot tub and heated swimming pool. The garden offers a high degree of privacy and is enclosed by fencing & hedging.