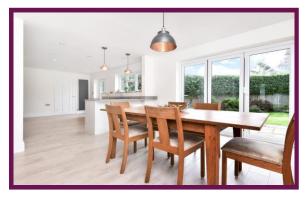

To the ground floor there is a pretty oak porch and a large 13' entrance hall with oak flooring and pocket doors into the living room and kitchen. The 19' living room has large picture windows a log-burner and fitted units. The impressive 28' kitchen/dining/family room is a real feature of the property. The kitchen area has been recently re-fitted by 'Optiplan' with white lacquered and grey high gloss units with quartz worktops and bi-fold doors provide access onto the rear garden. The large utility has been fitted with oak effect units & has access to the integral garage.