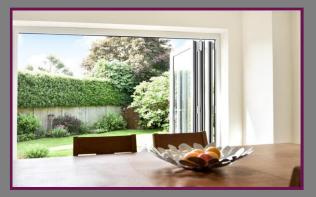

To the ground floor there is a pretty oak porch and a large 13' entrance hall with oak flooring and pocket doors into the living room and kitchen. The 19' living room has large picture windows a log-burner and fitted units. The impressive 28' kitchen/dining/family room is a real feature of the property. The kitchen area has been recently re-fitted by 'Optiplan' with white lacquered and grey high gloss units with quartz worktops and bi-fold doors provide access onto the rear garden. The large utility has been fitted with oak effect units & has access to the integral garage.