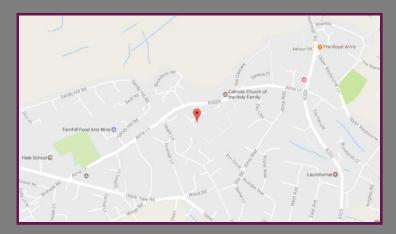

## Location

Beam Hollow is a quiet cul-de-sac position just off Alma Lane, close to local amenities and schools. Farnham and Aldershot mainline train stations are both a little over 1.5 miles away.

A refreshing choice...