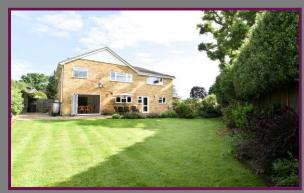

## Beam Hollow, Farnham, Surrey

A substantial five bedroom detached property that has been extended and altered over recent years to create a wonderful and spacious family home, situated on a private plot tucked away at the end of a quiet cul-desac.

Outside to the front there is an open plan lawn area, a blockwork driveway that leads to the garage providing ample off road parking. The rear garden is of a south easterly aspect with a full width flagstone patio, a level lawn that extends to the side. There is also a hot tub and heated swimming pool. The garden offers a high degree of privacy and is enclosed by fencing & hedging.