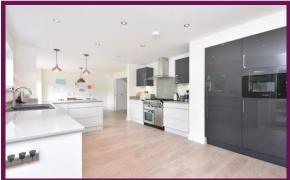

To the ground floor there is a pretty oak porch and a large 13' entrance hall with oak flooring and pocket doors into the living room and kitchen. The 19' living room has large picture windows a log-burner and fitted units. The impressive 28' kitchen/dining/family room is a real feature of the property. The kitchen area has been recently re-fitted by 'Optiplan' with white lacquered and grey high gloss units with quartz worktops and bi-fold doors provide access onto the rear garden. The large utility has been fitted with oak effect units & has access to the integral garage.