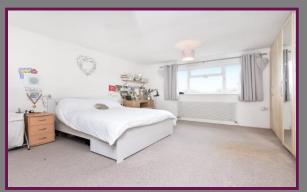

To the first floor the 17' master bedroom has wall to wall built in double wardrobes & a re-fitted white en-suite shower room. The 14' guest bedroom also has a built in double wardrobe. There are three further bedrooms & a modern white three piece bathroom suite.