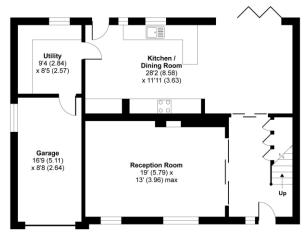

To the ground floor there is a pretty oak porch and a large 13' entrance hall with oak flooring and pocket doors into the living room and kitchen. The 19' living room has large picture windows a log-burner and fitted units. The impressive 28' kitchen/dining/family room is a real feature of the property. The kitchen area has been recently re-fitted by 'Optiplan' with white lacquered and grey high gloss units with quartz worktops and bi-fold doors provide access onto the rear garden. The large utility has been fitted with oak effect units & has access to the integral garage.

## Floor Plan

## Beam Hollow, Farnham, GU9

APPROX. GROSS INTERNAL FLOOR AREA 1951 SQ FT 181.2 SQ METRES (INCLUDES GARAGE)

**GROUND FLOOR** 

Whilst every attempt has been made to ensure the accuracy of the floor plan contained here, measurements of doors, windows and rooms are approximate and no responsibility is taken for any error, omission or misstatement. These plans are for representation purposes only as defined by RICC Scode of Measuring Practice and should be used as such by any prospective purchaser. Specifically no guarantee is given on the total square footage of the property if quoted on this plan. Any figure given is for initial guidance only and should not be relief on as a basis of valuation.