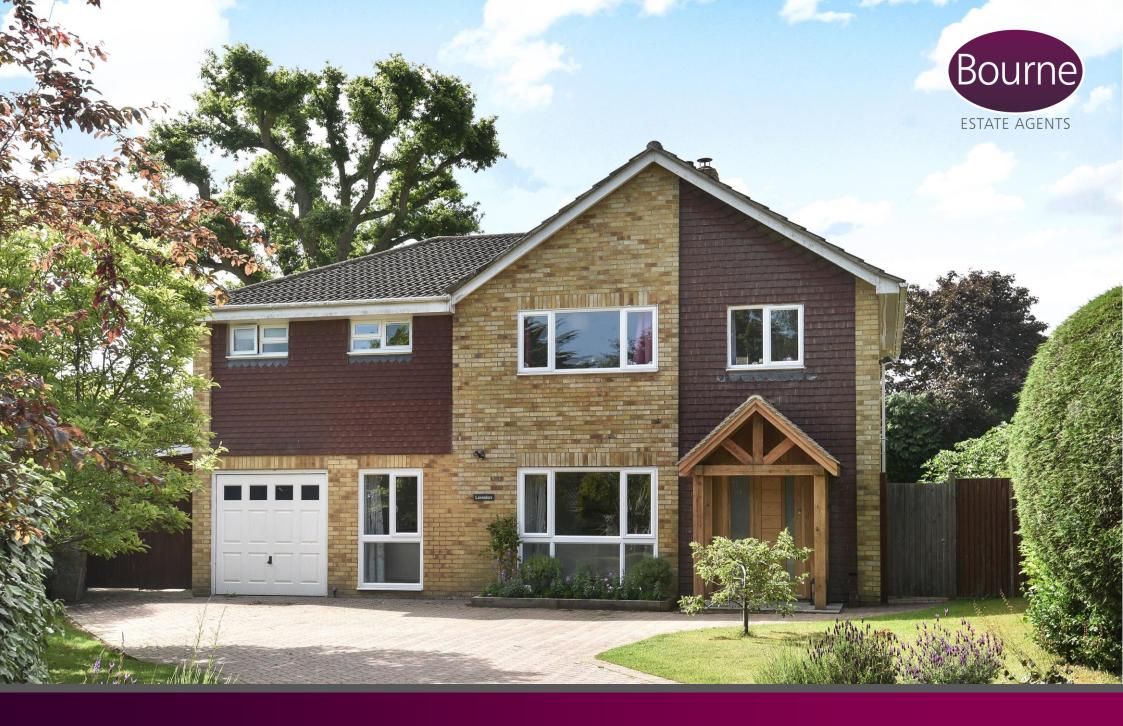

## Beam Hollow, Farnham, Surrey

A substantial five bedroom detached property that has been extended and altered over recent years to create a wonderful and spacious family home, situated on a private plot tucked away at the end of a quiet cul-desac.

Outside to the front there is an open plan lawn area, a blockwork driveway that leads to the garage providing ample off road parking. The rear garden is of a south easterly aspect with a full width flagstone patio, a level lawn that extends to the side. There is also a hot tub and heated swimming pool. The garden offers a high degree of privacy and is enclosed by fencing & hedging.