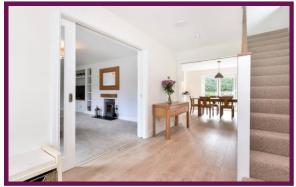

To the ground floor there is a pretty oak porch and a large 13' entrance hall with oak flooring and pocket doors into the living room and kitchen. The 19' living room has large picture windows a log-burner and fitted units. The impressive 28' kitchen/dining/family room is a real feature of the property. The kitchen area has been recently re-fitted by 'Optiplan' with white lacquered and grey high gloss units with quartz worktops and bi-fold doors provide access onto the rear garden. The large utility has been fitted with oak effect units & has access to the integral garage.