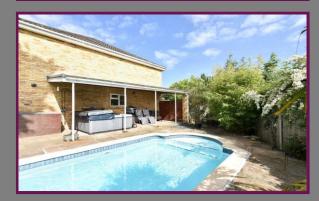

Outside to the front there is an open plan lawn area, a blockwork driveway that leads to the garage providing ample off road parking. The rear garden is of a south easterly aspect with a full width flagstone patio, a level lawn that extends to the side. There is also a hot tub and heated swimming pool. The garden offers a high degree of privacy and is enclosed by fencing & hedging.