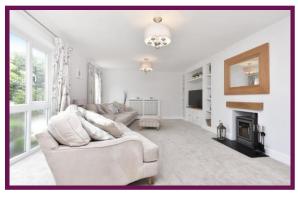

To the ground floor there is a pretty oak porch and a large 13' entrance hall with oak flooring and pocket doors into the living room and kitchen. The 19' living room has large picture windows a log-burner and fitted units. The impressive 28' kitchen/dining/family room is a real feature of the property. The kitchen area has been recently re-fitted by 'Optiplan' with white lacquered and grey high gloss units with quartz worktops and bi-fold doors provide access onto the rear garden. The large utility has been fitted with oak effect units & has access to the integral garage.