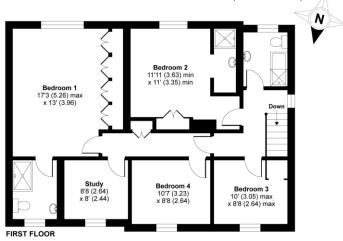

To the first floor the 17' master bedroom has wall to wall built in double wardrobes & a re-fitted white en-suite shower room. The 14' guest bedroom also has a built in double wardrobe. There are three further bedrooms & a modern white three piece bathroom suite.

## Floor Plan

## Beam Hollow, Farnham, GU9

APPROX. GROSS INTERNAL FLOOR AREA 1951 SQ FT 181.2 SQ METRES (INCLUDES GARAGE)

**GROUND FLOOR** 

Whilst every attempt has been made to ensure the accuracy of the floor plan contained here, measurements of doors, windows and rooms are approximate and no responsibility is taken for any error, omission or misstatement. These plans are for representation purposes only as defined by RICC Scode of Measuring Practice and should be used as such by any prospective purchaser. Specifically no guarantee is given on the total square footage of the property if quoted on this plan. Any figure given is for initial guidance only and should not be relief on as a basis of valuation.