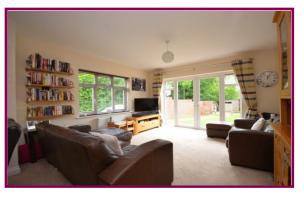

## Pottery Lane, Wrecclesham, Farnham, Surrey

An exceptional four bedroom detached family home offering spacious and versatile accommodation with a wonderful contemporary finish.

To the ground floor the spacious entrance hall has wood flooring and a bespoke wooden and glass stair case to the first floor. This then leads through to the study/bedroom five, family room, cloakroom, utility room and drawing room. The impressive dual aspect drawing room has double glazed doors to the rear garden and leads onto the 24ft dual aspect kitchen/breakfast room. This fabulous room has a comprehensive range of cupboard and drawer units, and a range cooker and an American style fridge/freezer are also included. The kitchen has inset spot lights, ceramic tiled flooring, a breakfast bar and double glazed door to the garden.