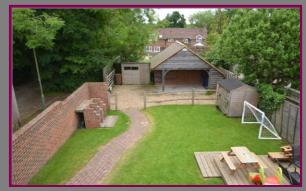

Outside the garden has a decked area and a brick block paved patio with sweeping path to the gated shingle driveway where the car port and home office can be found. Above the car port there is useful loft storage which has a pull down ladder, light and power. The remainder of the garden is laid to lawn.