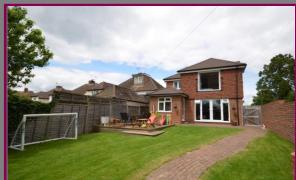

Outside the garden has a decked area and a brick block paved patio with sweeping path to the gated shingle driveway where the car port and home office can be found. Above the car port there is useful loft storage which has a pull down ladder, light and power. The remainder of the garden is laid to lawn.