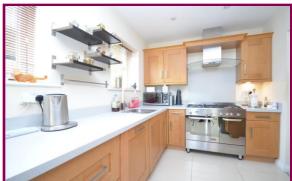

## Pottery Lane, Wrecclesham, Farnham, Surrey

An exceptional four bedroom detached family home offering spacious and versatile accommodation with a wonderful contemporary finish.

To the ground floor the spacious entrance hall has wood flooring and a bespoke wooden and glass stair case to the first floor. This then leads through to the study/bedroom five, family room, cloakroom, utility room and drawing room. The impressive dual aspect drawing room has double glazed doors to the rear garden and leads onto the 24ft dual aspect kitchen/breakfast room. This fabulous room has a comprehensive range of cupboard and drawer units, and a range cooker and an American style fridge/freezer are also included. The kitchen has inset spot lights, ceramic tiled flooring, a breakfast bar and double glazed door to the garden.