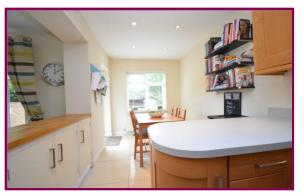

## Pottery Lane, Wrecclesham, Farnham, Surrey

An exceptional four bedroom detached family home offering spacious and versatile accommodation with a wonderful contemporary finish.

To the ground floor the spacious entrance hall has wood flooring and a bespoke wooden and glass stair case to the first floor. This then leads through to the study/bedroom five, family room, cloakroom, utility room and drawing room. The impressive dual aspect drawing room has double glazed doors to the rear garden and leads onto the 24ft dual aspect kitchen/breakfast room. This fabulous room has a comprehensive range of cupboard and drawer units, and a range cooker and an American style fridge/freezer are also included. The kitchen has inset spot lights, ceramic tiled flooring, a breakfast bar and double glazed door to the garden.