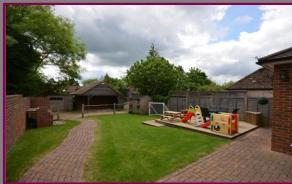

Outside the garden has a decked area and a brick block paved patio with sweeping path to the gated shingle driveway where the car port and home office can be found. Above the car port there is useful loft storage which has a pull down ladder, light and power. The remainder of the garden is laid to lawn.