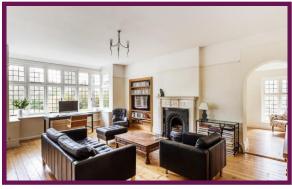

On the ground floor the drawing room has a southerly aspect, high ceiling and open fireplace, the dining room faces south and west and has two sets of outside doors. The kitchen is fitted with integrated appliances. The bedrooms on the first and second floor have great views and there is a bath/shower room on each level.