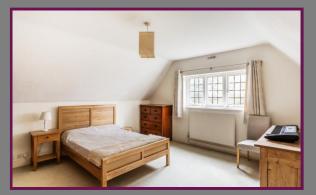

On the ground floor the drawing room has a southerly aspect, high ceiling and open fireplace, the dining room faces south and west and has two sets of outside doors. The kitchen is fitted with integrated appliances. The bedrooms on the first and second floor have great views and there is a bath/shower room on each level.