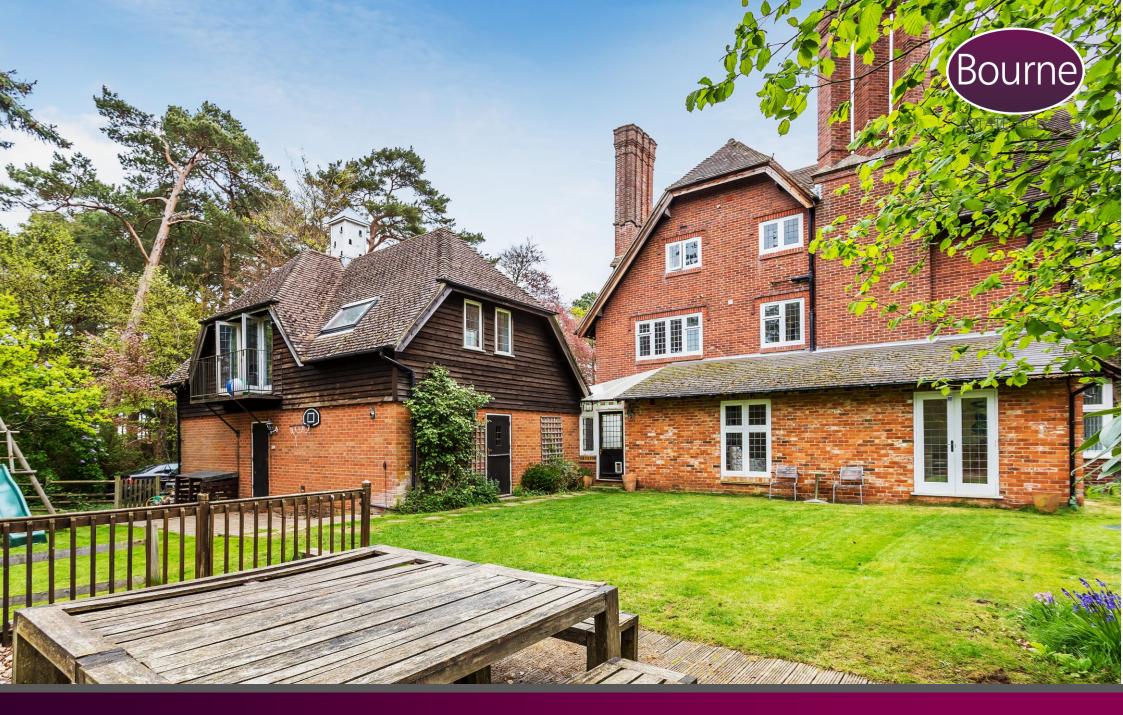

## Longdown Road, Lower Bourne, Farnham

Located in a tucked away and elevated position a unique five bedroom attached family home which has interesting and attractive elevations with flexible accommodation over three floors. It has a contemporary feel whilst retaining an abundance of original period features.

The flat above the garages and utility room provides excellent independent space and could be used as ancillary accommodation, or an office.

Outside the gardens and grounds are one of the real focal points extending to approximately 0.8 acres. The gardens provide seclusion and tranquillity. Beyond the lawns wrapped around the rear of the house is a broad area of decking facing south and west, ideal for entertaining. There is an area of light woodland to the front.