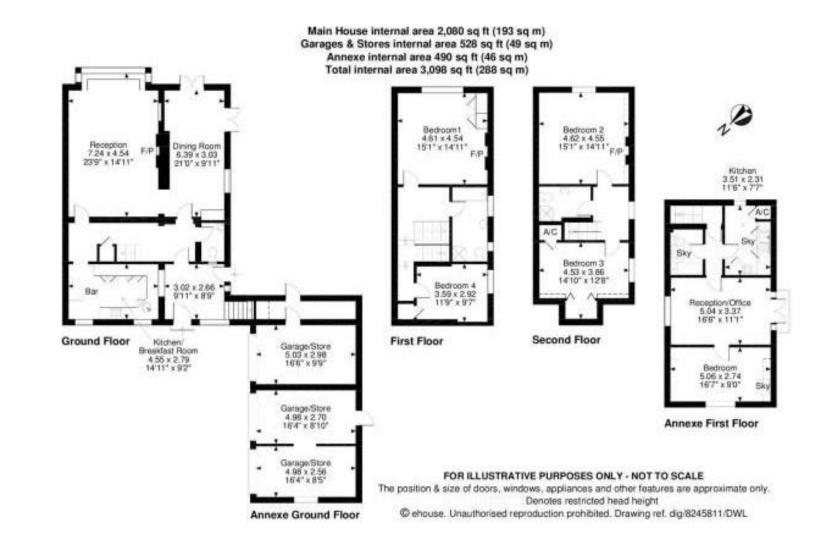

de doors. The kitchen is fitted with integrated appliances. The bedrooms on the first and second floor have great views and there is a bath/shower room on each level.

The flat above the garages and utility room provides excellent independent space and could be used as ancillary accommodation, or an office.

Outside the gardens and grounds are one of the real focal points extending to approximately 0.8 acres. The gardens provide seclusion and tranquillity. Beyond the lawns wrapped around the rear of the house is a broad area of decking facing south and west, ideal for entertaining. There is an area of light woodland to the front.

- Five bedrooms
- Living room
- Dining room
- Kitchen
- Bathroom
- Shower room
- Triple garage
- Private plot
- Elevated views
- Parking









## Floor Plan



## Location

From Farnham town centre proceed south on the A287 and up Firgrove Hill towards Frensham and Hindhead. Proceed straight over the traffic lights with Great Austins and continue past The Bourne tennis club towards Lower Bourne. After approximately 0.7 mile turn right at the crossroads into Burnt Hill Road. After approximately 0.2 miles turn left into Longdown Road. The entrance to Dial House is on the left hand side. Proceed to the top of the driveway and Dial House West is the right hand portion.



A refreshing choice...













We aim to make our particulars both accurate and reliable but they are not guaranteed, nor do they form part of an offer or contract.

If you require clarification of any points then please contact us especially if you are travelling some distan