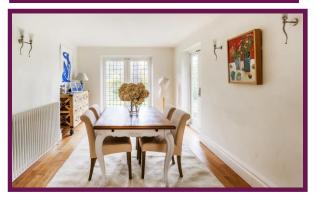

On the ground floor the drawing room has a southerly aspect, high ceiling and open fireplace, the dining room faces south and west and has two sets of outside doors. The kitchen is fitted with integrated appliances. The bedrooms on the first and second floor have great views and there is a bath/shower room on each level.