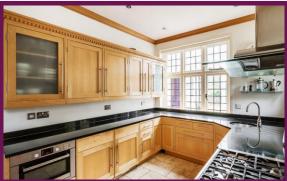

On the ground floor the drawing room has a southerly aspect, high ceiling and open fireplace, the dining room faces south and west and has two sets of outside doors. The kitchen is fitted with integrated appliances. The bedrooms on the first and second floor have great views and there is a bath/shower room on each level.