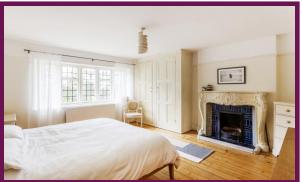

On the ground floor the drawing room has a southerly aspect, high ceiling and open fireplace, the dining room faces south and west and has two sets of outside doors. The kitchen is fitted with integrated appliances. The bedrooms on the first and second floor have great views and there is a bath/shower room on each level.