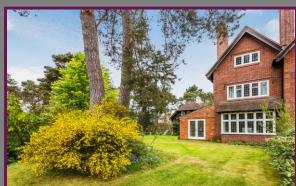

The flat above the garages and utility room provides excellent independent space and could be used as ancillary accommodation, or an office.

Outside the gardens and grounds are one of the real focal points extending to approximately 0.8 acres. The gardens provide seclusion and tranquillity. Beyond the lawns wrapped around the rear of the house is a broad area of decking facing south and west, ideal for entertaining. There is an area of light woodland to the front.