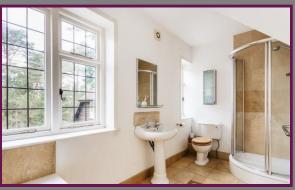

On the ground floor the drawing room has a southerly aspect, high ceiling and open fireplace, the dining room faces south and west and has two sets of outside doors. The kitchen is fitted with integrated appliances. The bedrooms on the first and second floor have great views and there is a bath/shower room on each level.