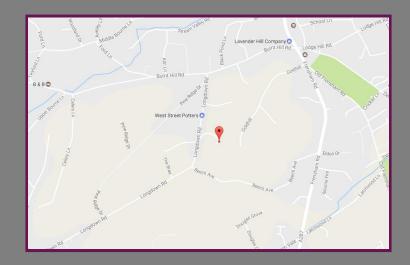

## Location

From Farnham town centre proceed south on the A287 and up Firgrove Hill towards Frensham and Hindhead. Proceed straight over the traffic lights with Great Austins and continue past The Bourne tennis club towards Lower Bourne. After approximately 0.7 mile turn right at the crossroads into Burnt Hill Road. After approximately 0.2 miles turn left into Longdown Road. The entrance to Dial House is on the left hand side. Proceed to the top of the driveway and Dial House West is the right hand portion.