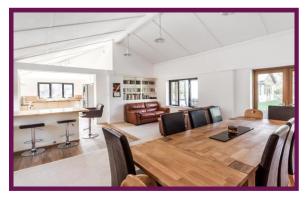

To the ground floor there is a large split level hallway with storage and access onto the rear garden. The impressive 23' living room has a 9'10" high ceiling and a fireplace with a fitted wood-burner. The 25' family room has stairs to the first floor and leads into the kitchen. The vaulted kitchen has been fitted with a range of cream 'shaker-style' units and breakfast bar with oak-block work surfaces, oak flooring, an integrated dishwasher, two stainless steel ovens, a ceramic hob and extractor. The 20' vaulted dining room is open to the kitchen, has a range of fitted cupboards and French doors onto the rear garden. The study would also make an ideal fifth bedroom as it has fitted wardrobes and there is a modern ground floor shower room adjacent to it. The large utility room has fitted cupboards and storage with a useful cloakroom and access into the pool room. The 21' pool room has an 'endless' swimming pool with adjustable current and leads into the studio/workshop that could also be converted into a gym.