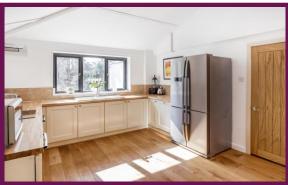

To the ground floor there is a large split level hallway with storage and access onto the rear garden. The impressive 23' living room has a 9'10" high ceiling and a fireplace with a fitted wood-burner. The 25' family room has stairs to the first floor and leads into the kitchen. The vaulted kitchen has been fitted with a range of cream 'shaker-style' units and breakfast bar with oak-block work surfaces, oak flooring, an integrated dishwasher, two stainless steel ovens, a ceramic hob and extractor. The 20' vaulted dining room is open to the kitchen, has a range of fitted cupboards and French doors onto the rear garden. The study would also make an ideal fifth bedroom as it has fitted wardrobes and there is a modern ground floor shower room adjacent to it. The large utility room has fitted cupboards and storage with a useful cloakroom and access into the pool room. The 21' pool room has an 'endless' swimming pool with adjustable current and leads into the studio/workshop that could also be converted into a gym.