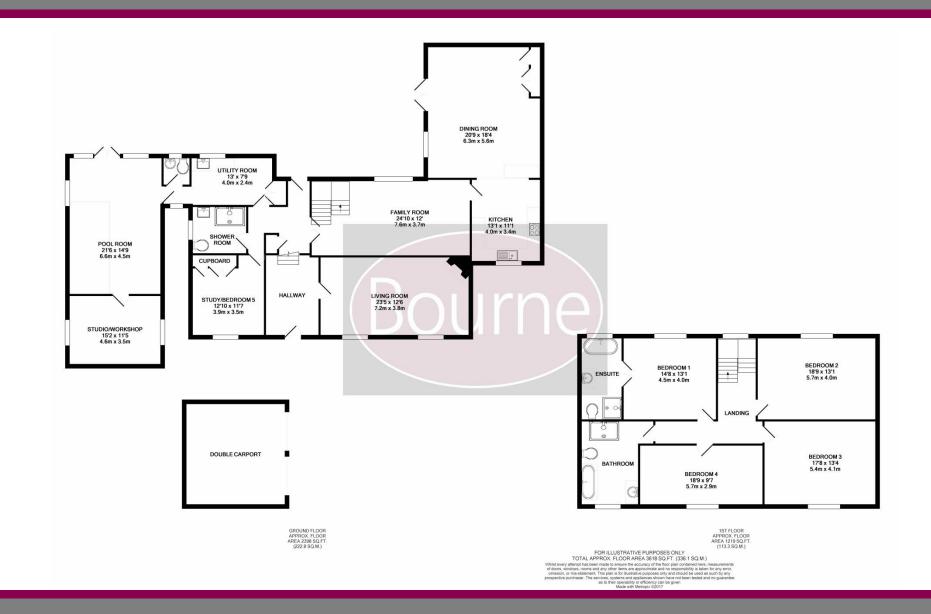

## Floor Plan

To the ground floor there is a large split level hallway with storage and access onto the rear garden. The impressive 23' living room has a 9'10" high ceiling and a fireplace with a fitted wood-burner. The 25' family room has stairs to the first floor and leads into the kitchen. The vaulted kitchen has been fitted with a range of cream 'shaker-style' units and breakfast bar with oak-block work surfaces, oak flooring, an integrated dishwasher, two stainless steel ovens, a ceramic hob and extractor. The 20' vaulted dining room is open to the kitchen, has a range of fitted cupboards and French doors onto the rear garden. The study would also make an ideal fifth bedroom as it has fitted wardrobes and there is a modern ground floor shower room adjacent to it. The large utility room has fitted cupboards and storage with a useful cloakroom and access into the pool room. The 21' pool room has an 'endless' swimming pool with adjustable current and leads into the studio/workshop that could also be converted into a gym.

To the first floor there are four large double bedrooms. The master is served by a 13' en-suite bathroom that has a freestanding bath, WC, washbasin and a walk-in shower. The 13' family bathroom is again fitted with a modern white four piece suite.

Outside the mature and private gardens are tiered to the front with a sweeping gravel driveway providing parking for several cars leading to the detached timber double width barn-style carport and steps to the front door. The secluded rear garden has a paved patio with a lawn area beyond enclosed by fencing and hedging with a wood store and storage shed.