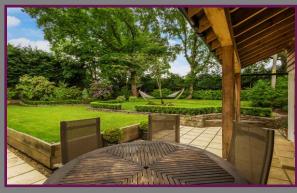

Outside the mature and private gardens are tiered to the front with a sweeping gravel driveway providing parking for several cars leading to the detached timber double width barn-style carport and steps to the front door. The secluded rear garden has a paved patio with a lawn area beyond enclosed by fencing and hedging with a wood store and storage shed.