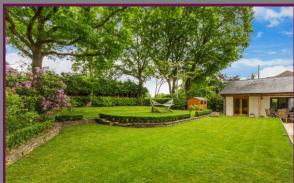

Outside the mature and private gardens are tiered to the front with a sweeping gravel driveway providing parking for several cars leading to the detached timber double width barn-style carport and steps to the front door. The secluded rear garden has a paved patio with a lawn area beyond enclosed by fencing and hedging with a wood store and storage shed.