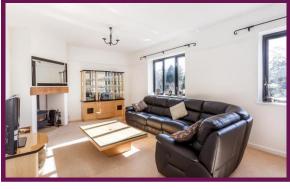

To the ground floor there is a large split level hallway with storage and access onto the rear garden. The impressive 23' living room has a 9'10" high ceiling and a fireplace with a fitted wood-burner. The 25' family room has stairs to the first floor and leads into the kitchen. The vaulted kitchen has been fitted with a range of cream 'shaker-style' units and breakfast bar with oak-block work surfaces, oak flooring, an integrated dishwasher, two stainless steel ovens, a ceramic hob and extractor. The 20' vaulted dining room is open to the kitchen, has a range of fitted cupboards and French doors onto the rear garden. The study would also make an ideal fifth bedroom as it has fitted wardrobes and there is a modern ground floor shower room adjacent to it. The large utility room has fitted cupboards and storage with a useful cloakroom and access into the pool room. The 21' pool room has an 'endless' swimming pool with adjustable current and leads into the studio/workshop that could also be converted into a gym.