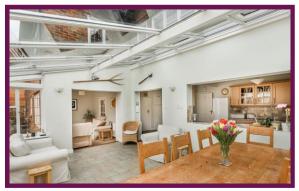

## Thursley Road, Elstead, Surrey

A substantial four bedroom detached family home in tucked away position moments from the centre of Elstead; a thriving and highly regarded village.

To the ground floor there is a large part vaulted hallway with a turning staircase to the first floor. The 24' dual aspect living room has a brick-built open fireplace and the 16' dining room would also make an ideal family room. The 22' kitchen is fitted with an extensive range of light wood units and display cupboards with tiled flooring. The 18' conservatory is open to the kitchen, has French doors onto the rear garden and leads into the sitting room. There is an inner hallway with access to the side of the property a useful utility room and cloakroom with WC and washbasin.