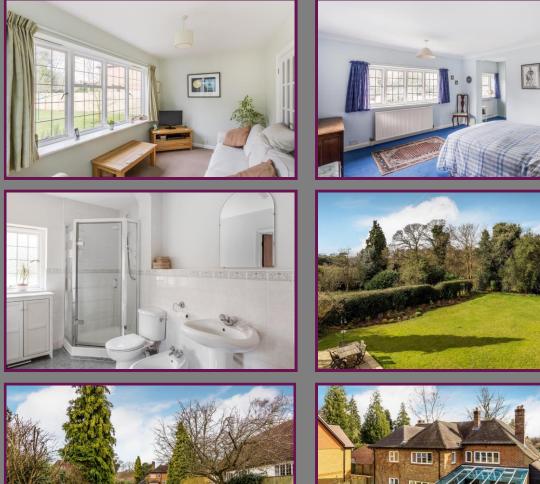

## Thursley Road, Elstead, Surrey

A substantial four bedroom detached family home in tucked away position moments from the centre of Elstead; a thriving and highly regarded village.

To the ground floor there is a large part vaulted hallway with a turning staircase to the first floor. The 24' dual aspect living room has a brick-built open fireplace and the 16' dining room would also make an ideal family room. The 22' kitchen is fitted with an extensive range of light wood units and display cupboards with tiled flooring. The 18' conservatory is open to the kitchen, has French doors onto the rear garden and leads into the sitting room. There is an inner hallway with access to the side of the property a useful utility room and cloakroom with WC and washbasin.

To the first floor, the master bedroom is served by a dressing room and en-suite bathroom. The guest bedroom has a range of fitted wardrobes and an en-suite shower room. There are two further bedrooms, a family bathroom and separate WC.

Outside there is a long gravel driveway to the front with parking to the front of the property that leads to the attached carport with store. The large level rear garden has a paved patio with a lawn area beyond, well stocked flower/shrub beds and is enclosed by mature trees, hedging and fencing with access via both sides.