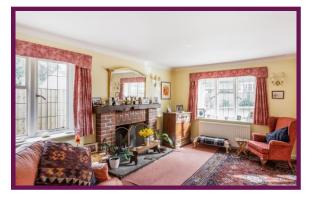

## Thursley Road, Elstead, Surrey

A substantial four bedroom detached family home in tucked away position moments from the centre of Elstead; a thriving and highly regarded village.

To the ground floor there is a large part vaulted hallway with a turning staircase to the first floor. The 24' dual aspect living room has a brick-built open fireplace and the 16' dining room would also make an ideal family room. The 22' kitchen is fitted with an extensive range of light wood units and display cupboards with tiled flooring. The 18' conservatory is open to the kitchen, has French doors onto the rear garden and leads into the sitting room. There is an inner hallway with access to the side of the property a useful utility room and cloakroom with WC and washbasin.