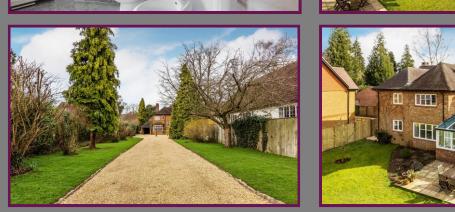

Outside there is a long gravel driveway to the front with parking to the front of the property that leads to the attached carport with store. The large level rear garden has a paved patio with a lawn area beyond, well stocked flower/shrub beds and is enclosed by mature trees, hedging and fencing with access via both sides.