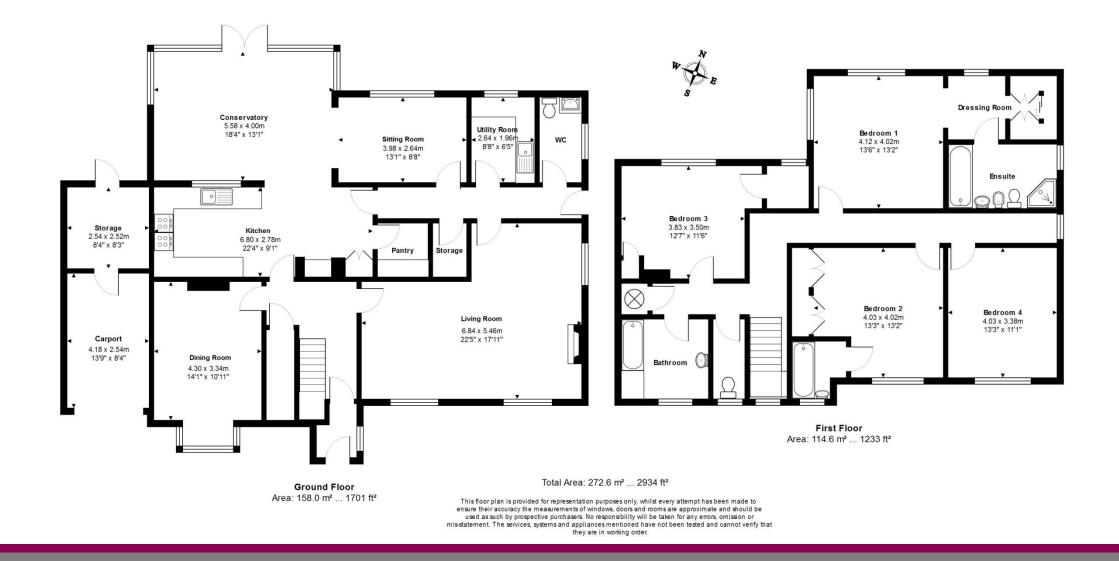

## Thursley Road, Elstead, Surrey

A substantial four bedroom detached family home in tucked away position moments from the centre of Elstead; a thriving and highly regarded village.

To the ground floor there is a large part vaulted hallway with a turning staircase to the first floor. The 24' dual aspect living room has a brick-built open fireplace and the 16' dining room would also make an ideal family room. The 22' kitchen is fitted with an extensive range of light wood units and display cupboards with tiled flooring. The 18' conservatory is open to the kitchen, has French doors onto the rear garden and leads into the sitting room. There is an inner hallway with access to the side of the property a useful utility room and cloakroom with WC and washbasin.

To the first floor, the master bedroom is served by a dressing room and en-suite bathroom. The guest bedroom has a range of fitted wardrobes and an en-suite shower room. There are two further bedrooms, a family bathroom and separate WC.

Outside there is a long gravel driveway to the front with parking to the front of the property that leads to the attached carport with store. The large level rear garden has a paved patio with a lawn area beyond, well stocked flower/shrub beds and is enclosed by mature trees, hedging and fencing with access via both sides.