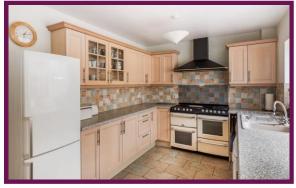

## Thursley Road, Elstead, Surrey

A substantial four bedroom detached family home in tucked away position moments from the centre of Elstead; a thriving and highly regarded village.

To the ground floor there is a large part vaulted hallway with a turning staircase to the first floor. The 24' dual aspect living room has a brick-built open fireplace and the 16' dining room would also make an ideal family room. The 22' kitchen is fitted with an extensive range of light wood units and display cupboards with tiled flooring. The 18' conservatory is open to the kitchen, has French doors onto the rear garden and leads into the sitting room. There is an inner hallway with access to the side of the property a useful utility room and cloakroom with WC and washbasin.