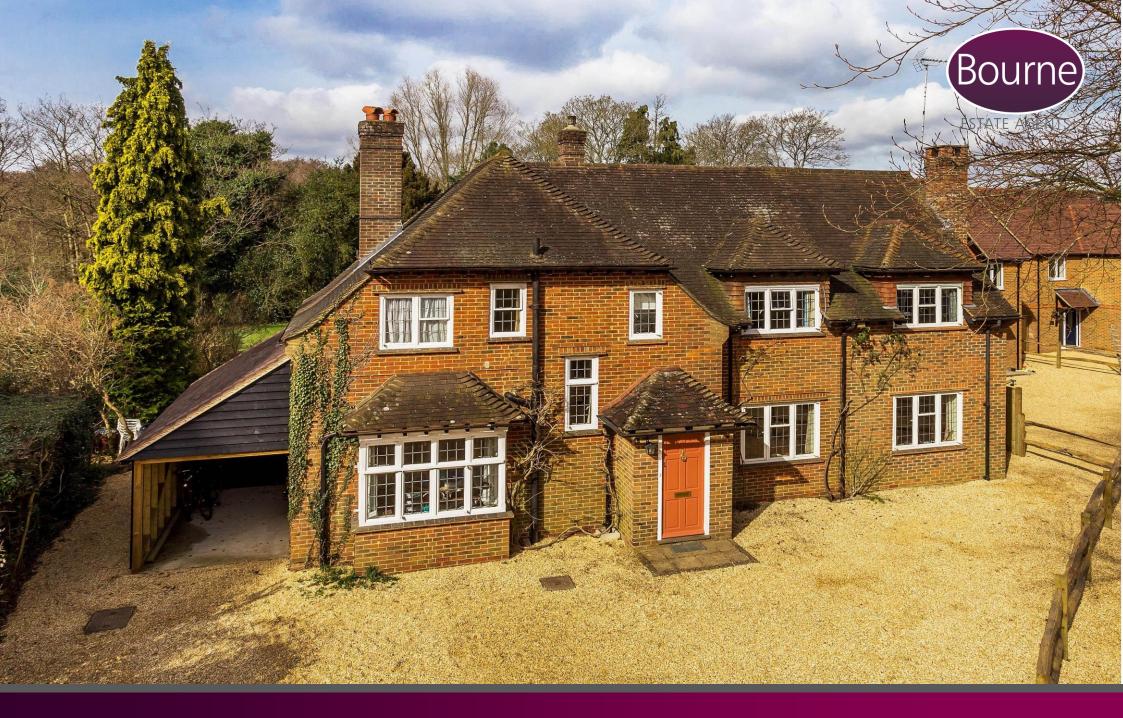

## Thursley Road, Elstead, Surrey

A substantial four bedroom detached family home in tucked away position moments from the centre of Elstead; a thriving and highly regarded village.

To the ground floor there is a large part vaulted hallway with a turning staircase to the first floor. The 24' dual aspect living room has a brick-built open fireplace and the 16' dining room would also make an ideal family room. The 22' kitchen is fitted with an extensive range of light wood units and display cupboards with tiled flooring. The 18' conservatory is open to the kitchen, has French doors onto the rear garden and leads into the sitting room. There is an inner hallway with access to the side of the property a useful utility room and cloakroom with WC and washbasin.

Outside there is a long gravel driveway to the front with parking to the front of the property that leads to the attached carport with store. The large level rear garden has a paved patio with a lawn area beyond, well stocked flower/shrub beds and is enclosed by mature trees, hedging and fencing with access via both sides.