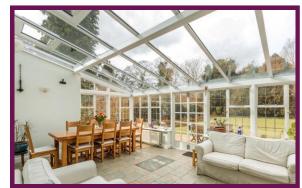

## Thursley Road, Elstead, Surrey

A substantial four bedroom detached family home in tucked away position moments from the centre of Elstead; a thriving and highly regarded village.

To the ground floor there is a large part vaulted hallway with a turning staircase to the first floor. The 24' dual aspect living room has a brick-built open fireplace and the 16' dining room would also make an ideal family room. The 22' kitchen is fitted with an extensive range of light wood units and display cupboards with tiled flooring. The 18' conservatory is open to the kitchen, has French doors onto the rear garden and leads into the sitting room. There is an inner hallway with access to the side of the property a useful utility room and cloakroom with WC and washbasin.