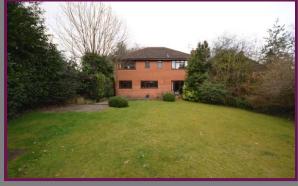

Outside, the front has ample driveway parking which leads to the attached double garage which has up and over doors. The rear garden is one of the properties focal points with a paved patio area and a very large lawn area beyond. The garden has a range of shrubs & bushes, there are mature trees to the rear and the garden is enclosed by hedging and fencing with side access.