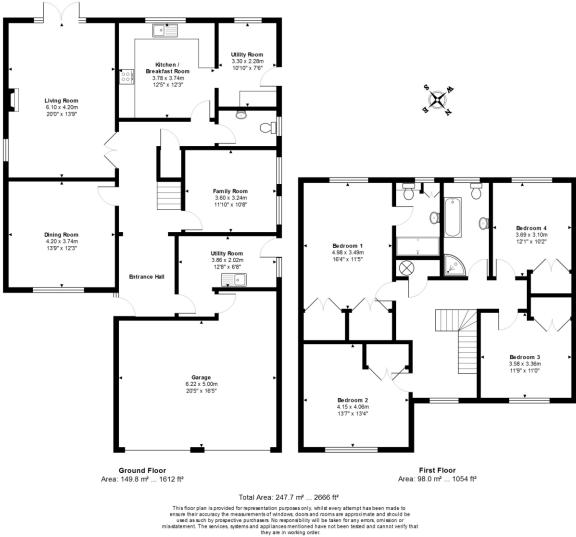

wer which has a three piece suite that includes a shower cubicle. The contemporary family bathroom has a four piece suite and a heated towel rail.

Outside, the front has ample driveway parking which leads to the attached double garage which has up and over doors. The rear garden is one of the properties focal points with a paved patio area and a very large lawn area beyond. The garden has a range of shrubs & bushes, there are mature trees to the rear and the garden is enclosed by hedging and fencing with side access.

- Fantastic Private Lane Location
- Detached Family Home
- Four Double Bedrooms
- Ensuite To Master
- Contemporary Family Bathroom
- Kitchen/Breakfast Room
- Utility Room
- 20' Living Room
- South West Rear Garden
- Driveway Parking And Double Garage









## Floor Plan



## Location

The property is tucked away along a highly desirable private unmade lane, close to local amenities, the nature reserve & local schools.









We aim to make our particulars both accurate and reliable but they are not guaranteed, nor do they form part of an offer or contract. If you require clarification of any points then please contact us especially if you are travelling some distance to view. Please note that appliances and heating systems have not been tested and therefore no warranties can be given as to their good working order.

Farnham Office: 29 Downing Street, Farnham, Surrey, GU9 7PD

A refreshing choice...

Bourr

ESTATE AGENTS

DICE... Sales: 01252 723 383 | Lettings: 01252 722 883 | Web: www.Bourneestateagents.com

Email: sales@bourneestateagents.com | Lettin