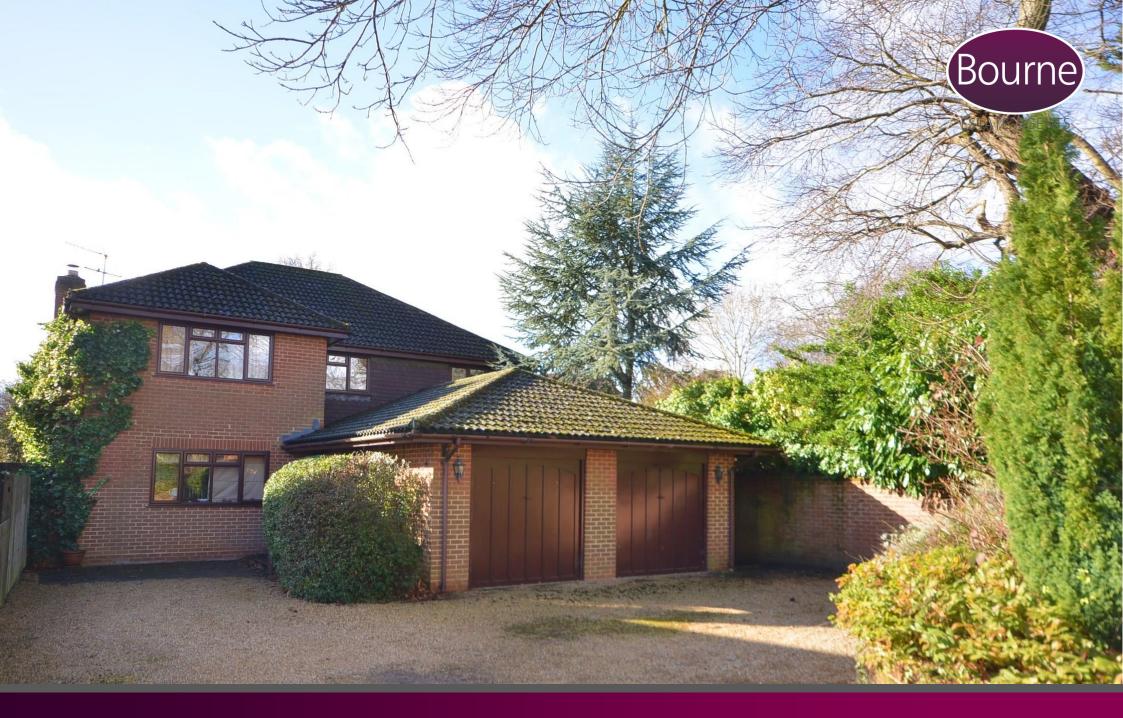

## Rowhills, Farnham, Surrey

An impressive four bedroom large detached family home with well proportioned accommodation, in a highly desirable position, close to Rowhills Nature Reserve.

To the ground floor there is a large entrance hall which provides access to all ground floor rooms. There is a 13' dining room and a fantastic 20' living room which has a contemporary featured fire place and French Doors that lead to the rear garden. The downstairs cloakroom has a WC and wash hand basin, there is also a under stair storage cupboard. The kitchen/breakfast room is fitted with a range of cupboards and drawers. There is a built in oven, built in ceramic hob, space for fridge & freezer and dishwasher. From the kitchen there is a utility room which is a good size and a side door which leads to a paved area and then onto the rear garden. There is a further 11' family room, utility room and also integral access to the double garage.

Outside, the front has ample driveway parking which leads to the attached double garage which has up and over doors. The rear garden is one of the properties focal points with a paved patio area and a very large lawn area beyond. The garden has a range of shrubs & bushes, there are mature trees to the rear and the garden is enclosed by hedging and fencing with side access.