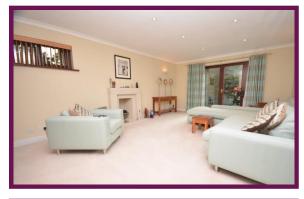

## Rowhills, Farnham, Surrey

An impressive four bedroom large detached family home with well proportioned accommodation, in a highly desirable position, close to Rowhills Nature Reserve.

To the ground floor there is a large entrance hall which provides access to all ground floor rooms. There is a 13' dining room and a fantastic 20' living room which has a contemporary featured fire place and French Doors that lead to the rear garden. The downstairs cloakroom has a WC and wash hand basin, there is also a under stair storage cupboard. The kitchen/breakfast room is fitted with a range of cupboards and drawers. There is a built in oven, built in ceramic hob, space for fridge & freezer and dishwasher. From the kitchen there is a utility room which is a good size and a side door which leads to a paved area and then onto the rear garden. There is a further 11' family room, utility room and also integral access to the double garage.