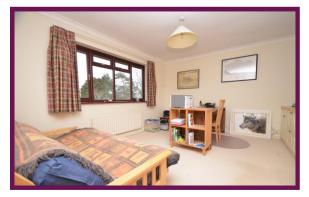

To the first floor there are four good size bedrooms, all of which have either fitted or built in wardrobes. The master bedroom has an en-suite shower which has a three piece suite that includes a shower cubicle. The contemporary family bathroom has a four piece suite and a heated towel rail.