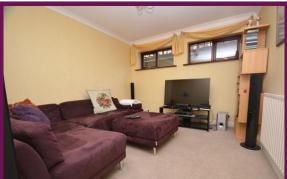

## Rowhills, Farnham, Surrey

An impressive four bedroom large detached family home with well proportioned accommodation, in a highly desirable position, close to Rowhills Nature Reserve.

To the ground floor there is a large entrance hall which provides access to all ground floor rooms. There is a 13' dining room and a fantastic 20' living room which has a contemporary featured fire place and French Doors that lead to the rear garden. The downstairs cloakroom has a WC and wash hand basin, there is also a under stair storage cupboard. The kitchen/breakfast room is fitted with a range of cupboards and drawers. There is a built in oven, built in ceramic hob, space for fridge & freezer and dishwasher. From the kitchen there is a utility room which is a good size and a side door which leads to a paved area and then onto the rear garden. There is a further 11' family room, utility room and also integral access to the double garage.