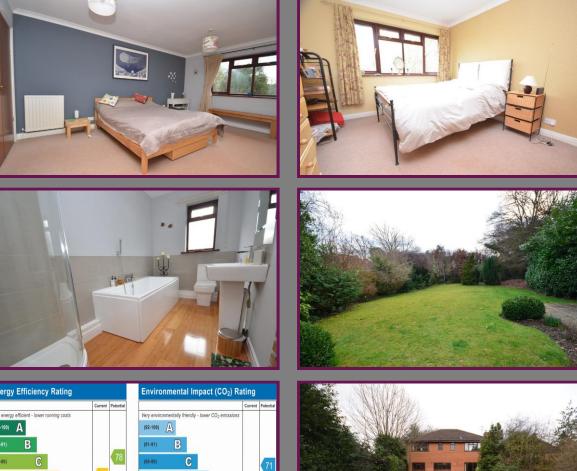

To the first floor there are four good size bedrooms, all of which have either fitted or built in wardrobes. The master bedroom has an en-suite shower which has a three piece suite that includes a shower cubicle. The contemporary family bathroom has a four piece suite and a heated towel rail.

Outside, the front has ample driveway parking which leads to the attached double garage which has up and over doors. The rear garden is one of the properties focal points with a paved patio area and a very large lawn area beyond. The garden has a range of shrubs & bushes, there are mature trees to the rear and the garden is enclosed by hedging and fencing with side access.