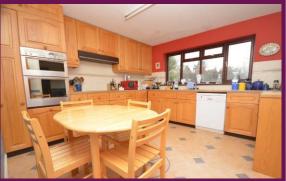

## Rowhills, Farnham, Surrey

An impressive four bedroom large detached family home with well proportioned accommodation, in a highly desirable position, close to Rowhills Nature Reserve.

To the ground floor there is a large entrance hall which provides access to all ground floor rooms. There is a 13' dining room and a fantastic 20' living room which has a contemporary featured fire place and French Doors that lead to the rear garden. The downstairs cloakroom has a WC and wash hand basin, there is also a under stair storage cupboard. The kitchen/breakfast room is fitted with a range of cupboards and drawers. There is a built in oven, built in ceramic hob, space for fridge & freezer and dishwasher. From the kitchen there is a utility room which is a good size and a side door which leads to a paved area and then onto the rear garden. There is a further 11' family room, utility room and also integral access to the double garage.