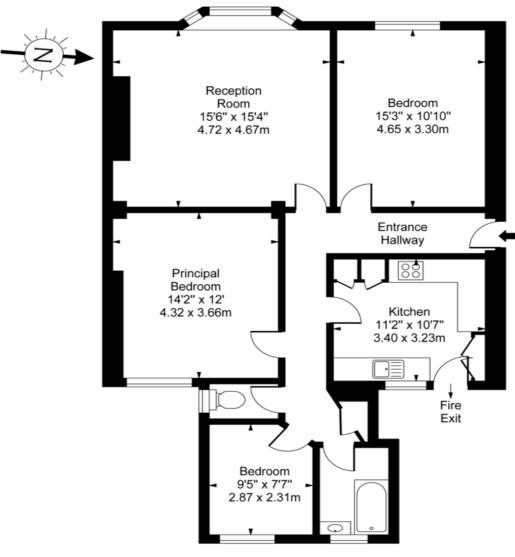

## Approx Gross Internal Area 982 Sq Ft - 91.23 Sq M

For Illustration Purposes Only - Not To Scale Floor Plan by www.nogaphotostudio.com Ref: No.35466

This floor plan should be used as a general outline for guidance only. Any intending purchaser or lessee should satisfy themselves by inspection, searches, enquiries and full survey as to the correctness of each statement. Any areas, measurements or distances quoted are approximate and should not be used to value a property or be the basis of any sale or let.