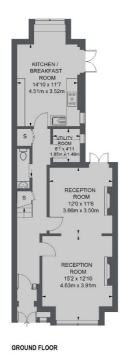

- Exceptional Family House Six Bedrooms Large Kitchen •
  Double Reception Room Character Feel Beautifully Presented •

SECOND FLOOR

TOTAL APPROX. FLOOR AREA 2117 SQ. FT. (196.65 SQ. M.)

Jacksons Tooting 26 Tooting Bec Road London SW17 8BD 020 8767 0522 tooting.sales@jacksonsestateagents.com