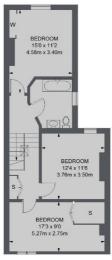

- Exceptional Family House Six Bedrooms Large Kitchen •
  Double Reception Room Character Feel Beautifully Presented •

SECOND FLOOR

TOTAL APPROX. FLOOR AREA 2117 SQ. FT. (196.65 SQ. M.)

Jacksons Tooting 26 Tooting Bec Road London SW17 8BD 020 8767 0522 tooting.sales@jacksonsestateagents.com