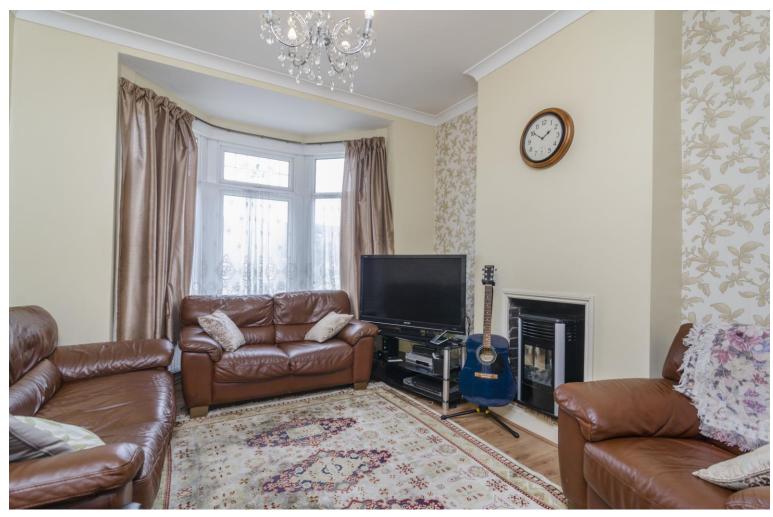

Lounge 14' 7" x 11' 6" (4.44m x 3.50m)

Light and spacious lounge with laminate flooring and bay window to the front and chimney breast

**Kitchen** 10' 8" x 10' 2" (3.25m x 3.10m) Base and wall units along walls, laminate flooring and windows to side

**Bedroom 1** 15' 6" x 13' 1" (4.72m x 3.98m) Large double glazed bay window to the front and original wooden floor boards

**Dining Room** 12' 1" x 10' 6" (3.68m x 3.20m) Open plan dining area with archway leading from lounge area with laminate flooring and door leading to garden