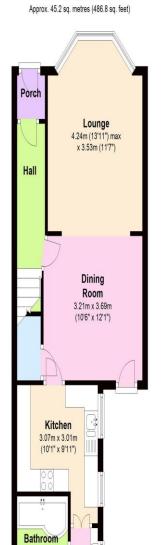

Lounge 14' 7" x 11' 6" (4.44m x 3.50m)

Light and spacious lounge with laminate flooring and bay window to the front and chimney breast

**Kitchen** 10' 8" x 10' 2" (3.25m x 3.10m) Base and wall units along walls, laminate flooring and windows to side

**Bedroom 1** 15' 6" x 13' 1" (4.72m x 3.98m) Large double glazed bay window to the front and original wooden floor boards

**Dining Room** 12' 1" x 10' 6" (3.68m x 3.20m) Open plan dining area with archway leading from lounge area with laminate flooring and door leading to garden

**Bathroom** 6' 0" x 5' 11" (1.83m x 1.80m) Three piece bathroom suite, tiled floors and double glazed window to rear

**Wet Room** 9' 8" x 5' 1" (2.94m x 1.55m) WC, sink and shower, half tiled with wet-room style flooring

**Bedroom 2** 9' 5" x 9' 2" (2.87m x 2.79m) Double glazed window to rear with laminate flooring and built in cupboard storage

**Bedroom 3** 13' 11" x 10' 0" (4.24m x 3.05m) Double glazed window to rear with laminate flooring

## Ground Floor