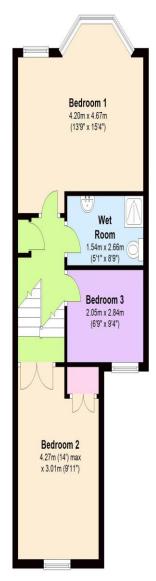

**Bedroom 1** 15' 6" x 13' 1" (4.72m x 3.98m) Large double glazed bay window to the front and original wooden floor boards

**Dining Room** 12' 1" x 10' 6" (3.68m x 3.20m) Open plan dining area with archway leading from lounge area with laminate flooring and door leading to garden

**Bathroom** 6' 0" x 5' 11" (1.83m x 1.80m) Three piece bathroom suite, tiled floors and double glazed window to rear

**Wet Room** 9' 8" x 5' 1" (2.94m x 1.55m) WC, sink and shower, half tiled with wet-room style flooring

**Bedroom 2** 9' 5" x 9' 2" (2.87m x 2.79m) Double glazed window to rear with laminate flooring and built in cupboard storage

**Bedroom 3** 13' 11" x 10' 0" (4.24m x 3.05m) Double glazed window to rear with laminate flooring

## First Floor Approx. 45.5 sq. metres (489.5 sq. feet)

Total area: approx. 90.7 sq. metres (976.3 sq. feet)

1.80m x 1.90m

(5'11" x 6'3")

twitter.com/ourhomeestates

facebook.com/ourhomeestates

walthamforestpropertyblog.co.uk