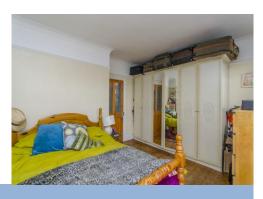

**Bedroom 1** 15' 6" x 13' 1" (4.72m x 3.98m) Large double glazed bay window to the front and original wooden floor boards

**Dining Room** 12' 1" x 10' 6" (3.68m x 3.20m) Open plan dining area with archway leading from lounge area with laminate flooring and door leading to garden