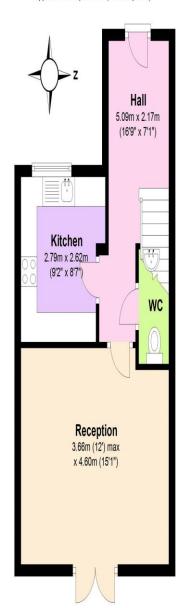

## Kitchen 9' 6" x 7' 3" (2.89m x 2.21m)

Spacious separate Kitchen with base and wall units along two walls, tiled floor and walls and double glazed window to the front. Modern fitted kitchen with light coloured units and marble effect worktop.

Lounge/Diner 15' 9" x 12' 5" (4.80m x 3.78m) Open plan Lounge/Diner with laminate flooring and double glazed door leading directly to the garden.

**Bedroom 1** 15' 10" x 8' 9" (4.82m x 2.66m) Double bedroom with laminate flooring and double glazed window to the rear overlooking the garden.

## **Downstairs Toilet**

Downstairs toilet situated under the stairs, includes WC and wash basin. Currently used as additional storage.

Family Bathroom7' 2" x 6' 1" (2.18m x

Three-piece white suite including Bath, WC and sink, half tiled walls, radiator and lino flooring.

## Ground Floor

Approx. 34.6 sq. metres (372.2 sq. feet)

Approx. 34.5 sq. metres (371.0 sq. feet)

Total area: approx. 69.0 sq. metres (743.2 sq. feet)

twitter.com/ourhomeestates

facebook.com/ourhomeestates