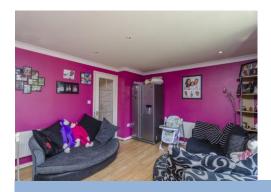

Lounge/Diner 15' 9" x 12' 5" (4.80m x 3.78m) Open plan Lounge/Diner with laminate flooring and double glazed door leading directly to the garden.

**Bedroom 1** 15' 10" x 8' 9" (4.82m x 2.66m) Double bedroom with laminate flooring and double glazed window to the rear overlooking the garden.