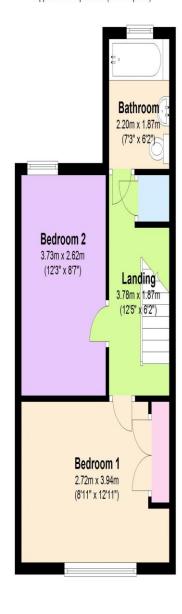

Lounge/Diner 15' 9" x 12' 5" (4.80m x 3.78m) Open plan Lounge/Diner with laminate flooring and double glazed door leading directly to the garden.

**Bedroom 1** 15' 10" x 8' 9" (4.82m x 2.66m) Double bedroom with laminate flooring and double glazed window to the rear overlooking the garden.

**Bedroom 2**12'2" x 8' 6" (3.71m x 2.59m) Double bedroom also with laminate flooring and double glazed window.

## **Downstairs Toilet**

Downstairs toilet situated under the stairs, includes WC and wash basin. Currently used as additional storage.

Family Bathroom7' 2" x 6' 1" (2.18m x

Three-piece white suite including Bath, WC and sink, half tiled walls, radiator and lino flooring.

## Ground Floor

Approx. 34.6 sq. metres (372.2 sq. feet)

Approx. 34.5 sq. metres (371.0 sq. feet)

Total area: approx. 69.0 sq. metres (743.2 sq. feet)

twitter.com/ourhomeestates

facebook.com/ourhomeestates