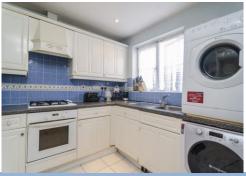

## Kitchen 9' 6" x 7' 3" (2.89m x 2.21m)

Spacious separate Kitchen with base and wall units along two walls, tiled floor and walls and double glazed window to the front. Modern fitted kitchen with light coloured units and marble effect worktop.