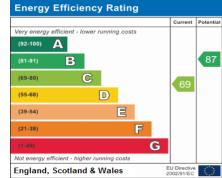

garden.

**Bedroom 1** 15' 10" x 8' 9" (4.82m x 2.66m) Double bedroom with laminate flooring and double glazed window to the rear overlooking the garden.

**Bedroom 2**12'2" x 8' 6" (3.71m x 2.59m) Double bedroom also with laminate flooring and double glazed window.

## **Downstairs Toilet**

Downstairs toilet situated under the stairs, includes WC and wash basin. Currently used as additional storage.

Family Bathroom7' 2" x 6' 1" (2.18m x

Three-piece white suite including Bath, WC and sink, half tiled walls, radiator and lino flooring.

## Garden

South East facing garden which is mainly lawn with paved area and shed to the side.

## Ground Floor

Approx. 34.6 sq. metres (372.2 sq. feet)



Approx. 34.5 sq. metres (371.0 sq. feet)



Total area: approx. 69.0 sq. metres (743.2 sq. feet)









twitter.com/ourhomeestates



facebook.com/ourhomeestates



walthamforestpropertyblog.co.uk