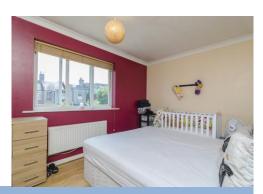

Lounge/Diner 15' 9" x 12' 5" (4.80m x 3.78m) Open plan Lounge/Diner with laminate flooring and double glazed door leading directly to the garden.

**Bedroom 1** 15' 10" x 8' 9" (4.82m x 2.66m) Double bedroom with laminate flooring and double glazed window to the rear overlooking the garden.

**Bedroom 2**12'2" x 8' 6" (3.71m x 2.59m) Double bedroom also with laminate flooring and double glazed window.