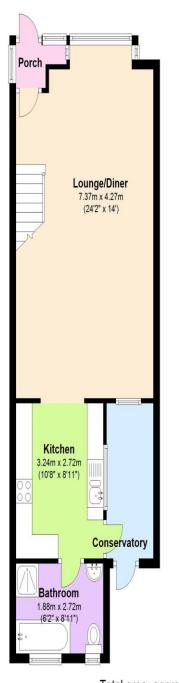

Excellent location, Great Schools, Great Transport links, need I say more about why this could be the property for you?

**Lounge/Diner**25'0" x 14'2" (7.61m x 4.31m) Open plan Lounge/Diner with carpeted floor and Victorian fireplace to the side. Double glazed bay window to the front and double glazed window to the rear.

**Kitchen**  $10'0'' \times 9'0'' (3.05m \times 2.74m)$ Tiled flooring and base and wall units along two walls. Large double glazed window to the rear and double glazed door leading to the garden.

**Bedroom 1***11'* 1" *x* 14' 1" (3.38m *x* 4.29m) Carpeted flooring with two double glazed window to the front.

## **Rear Garden**

Mainly paved with seating area under cover and ideal space for a BBQ and entertaining.

**Bathroom**8'  $0'' \times 6' 0'' (2.44m \times 1.83m)$ Full tiled bathroom with Bath, Shower, WC, Sink and two double glazed windows making this a naturally light room. Ground Floor Approx. 50.8 sq. metres (546.7 sq. feet)