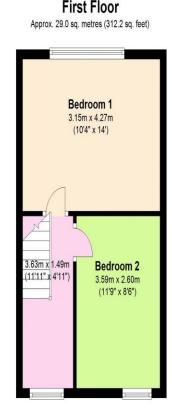

**Kitchen**  $10'0'' \times 9'0'' (3.05m \times 2.74m)$ Tiled flooring and base and wall units along two walls. Large double glazed window to the rear and double glazed door leading to the garden.

**Bedroom 1***11'* 1" *x* 14' 1" (3.38m *x* 4.29m) Carpeted flooring with two double glazed window to the front.

**Bedroom 2***11' 0" x 8' 0" (3.35m x 2.44m)* Carpeted flooring with double glazed window to the rear.

## Total area: approx. 79.8 sq. metres (858.8 sq. feet)

twitter.com/ourhomeestates 🕇 fa

facebook.com/ourhomeestates

walthamforestpropertyblog.co.uk