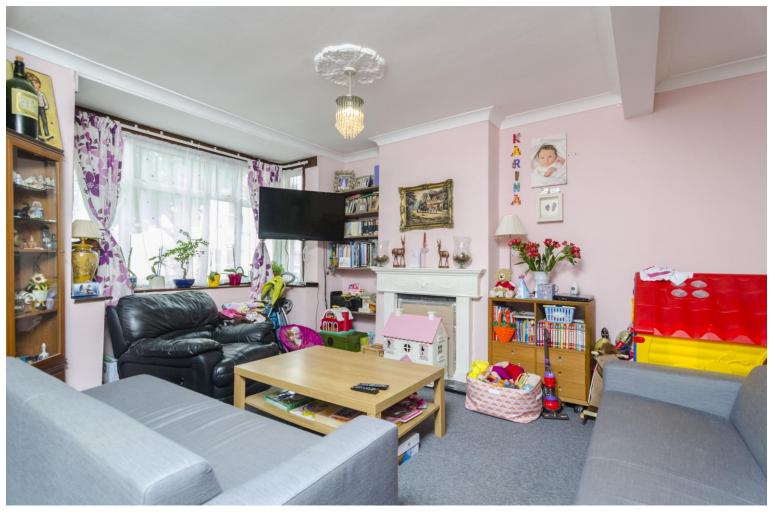

Excellent location, Great Schools, Great Transport links, need I say more about why this could be the property for you?

**Lounge/Diner**25'0" x 14'2" (7.61m x 4.31m) Open plan Lounge/Diner with carpeted floor and Victorian fireplace to the side. Double glazed bay window to the front and double glazed window to the rear.