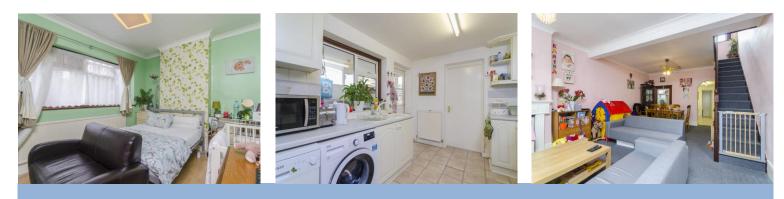

**Kitchen**  $10'0'' \times 9'0'' (3.05m \times 2.74m)$ Tiled flooring and base and wall units along two walls. Large double glazed window to the rear and double glazed door leading to the garden.

**Bedroom 1***11'* 1" *x* 14' 1" (3.38m *x* 4.29m) Carpeted flooring with two double glazed window to the front.

**Bedroom 2***11' 0" x 8' 0" (3.35m x 2.44m)* Carpeted flooring with double glazed window to the rear.