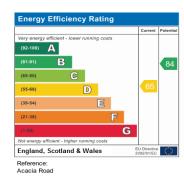

$10'0'' \times 9'0'' (3.05m \times 2.74m)$ Tiled flooring and base and wall units along two walls. Large double glazed window to the rear and double glazed door leading to the garden.

**Bedroom 1***11'* 1" *x* 14' 1" (3.38m *x* 4.29m) Carpeted flooring with two double glazed window to the front.

**Bedroom 2***11' 0" x 8' 0" (3.35m x 2.44m)* Carpeted flooring with double glazed window to the rear.

## **Rear Garden**

Mainly paved with seating area under cover and ideal space for a BBQ and entertaining.

**Bathroom**8'  $0'' \times 6' 0'' (2.44m \times 1.83m)$ Full tiled bathroom with Bath, Shower, WC, Sink and two double glazed windows making this a naturally light room. Ground Floor Approx. 50.8 sq. metres (546.7 sq. feet)





## Total area: approx. 79.8 sq. metres (858.8 sq. feet)





twitter.com/ourhomeestates 🕇 fa

facebook.com/ourhomeestates

walthamforestpropertyblog.co.uk