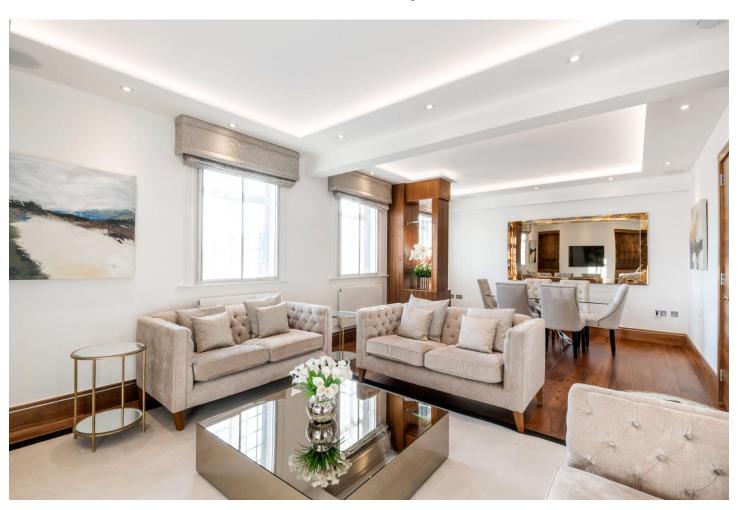

## Chiltern Court, Marylebone, London NW1

**Asking Price: £2,850,000** 

Leasehold: 94 years

An outstanding newly refurbished 3 bedroom 3 bathroom apartment for sale in a prestigious portered building in Marylebone. The apartment spans 1,700 square feet and benefits from a bright southerly aspect with views down Baker Street.

Double Reception Room | Separate Kitchen & Breakfast Room | 3 Bedrooms | 3 Bathrooms

3rd Floor | Lift | 24-hour Porters

EPC Rating: D