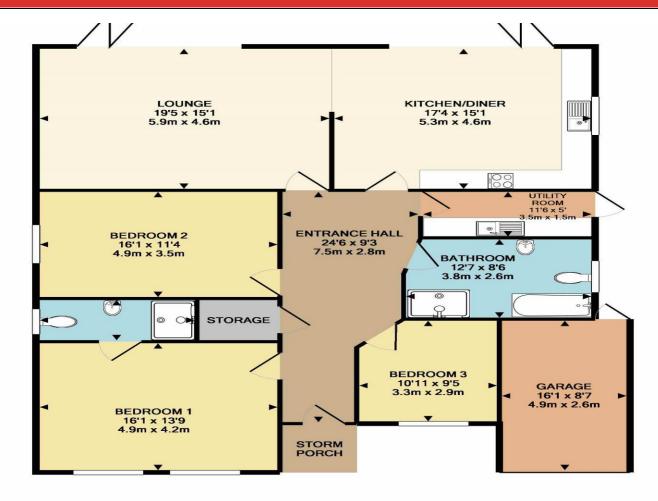

#### TOTAL APPROX. FLOOR AREA 1632 SQ.FT. (151.6 SQ.M.)

Whilst every attempt has been made to ensure the accuracy of the floor plan contained here, measurements of doors, windows, rooms and any other items are approximate and no responsibility is taken for any error, omission, or mis-statement. This plan is for illustrative purposes only and should be used as such by any prospective purchaser. The services, systems and appliances shown have not been tested and no guarantee as to their operability or efficiency can be given Made with Metropix ©2017