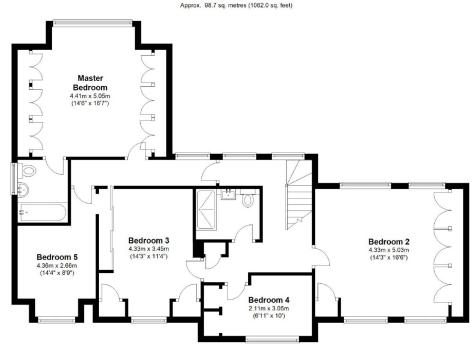

### First Floor

Total area: approx. 208.0 sq. metres (2238.8 sq. feet)

For clarification, we wish to inform prospective buyers that we have prepared these property particulars as a general guide. None of the statements contained in these particulars are to be relied upon as statements of representations of fact. We have not carried out a detailed survey, or tested the services, appliances and specific fittings. Room sizes should not be relied upon for carpets and furnishing.

# Valley Road, Rickmansworth, WD3 4BR

£1,200,000 Freehold

A stunning FIVE BEDROOM detached property situated on the sought after Valley Road, Rickmansworth. The accommodation has recently been RENOVATED THROUGHOUT and comprises sitting room, GAMES ROOM, beautiful open plan kitchen dining room, utility, living room, downstairs WC and store. Upstairs are 4 double bedrooms, 1 single bedroom, family shower room and EN-SUITE bathroom off the master. To the rear landscape work has started in the garden and to the front of the property is off street parking for several cars. There is a HUGE POTENTIAL to extend the property subject to the usual planning permissions.