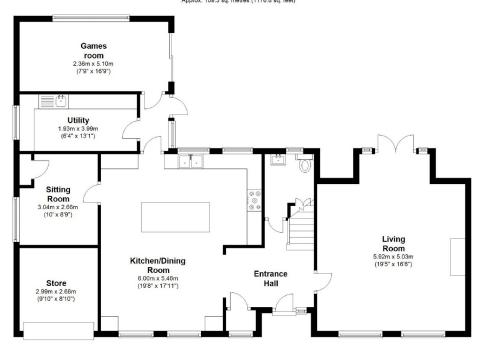

## Ground Floor

### First Floor

Total area: approx. 208.0 sq. metres (2238.8 sq. feet)

For clarification, we wish to inform prospective buyers that we have prepared these property particulars as a general guide. None of the statements contained in these particulars are to be relied upon as statements of representations of fact. We have not carried out a detailed survey, or tested the services, appliances and specific fittings. Room sizes should not be relied upon for carpets and furnishing.

# Valley Road, Rickmansworth, WD3 4BR

£1,200,000 Freehold

A stunning FIVE BEDROOM detached property situated on the sought after Valley Road, Rickmansworth. The accommodation has recently been RENOVATED THROUGHOUT and comprises sitting room, GAMES ROOM, beautiful open plan kitchen dining room, utility, living room, downstairs WC and store. Upstairs are 4 double bedrooms, 1 single bedroom, family shower room and EN-SUITE bathroom off the master. To the rear landscape work has started in the garden and to the front of the property is off street parking for several cars. There is a HUGE POTENTIAL to extend the property subject to the usual planning permissions.