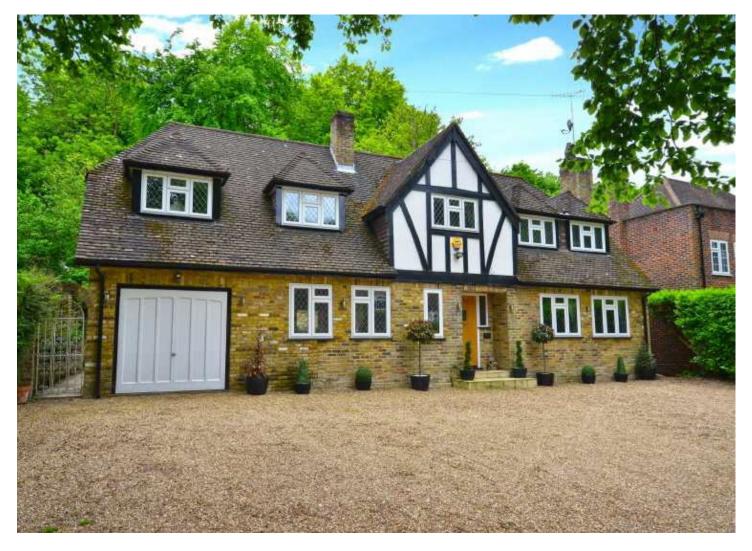

# Valley Road, Rickmansworth, WD3 4BR

£1,200,000 Freehold

A stunning FIVE BEDROOM detached property situated on the sought after Valley Road, Rickmansworth. The accommodation has recently been RENOVATED THROUGHOUT and comprises sitting room, GAMES ROOM, beautiful open plan kitchen dining room, utility, living room, downstairs WC and store. Upstairs are 4 double bedrooms, 1 single bedroom, family shower room and EN-SUITE bathroom off the master. To the rear landscape work has started in the garden and to the front of the property is off street parking for several cars. There is a HUGE POTENTIAL to extend the property subject to the usual planning permissions.