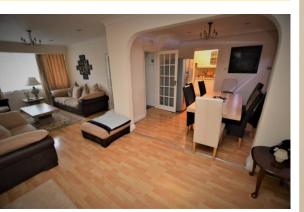

LIVING ROOM 25' 72" x 11' 59" (9.45m x 4.85m) Double glazed window to front, laminate flooring, coving, recessed spotlights, feature fireplace and radiator.

DINING ROOM 10' 21" x 9' 53" (3.58m x 4.09m) Glass display fish tank to family room, laminate flooring, coving, recessed spotlights and double radiator.

FAMILY ROOM 24' 69" x 8' 74" (9.07m x 4.32m) Laminate flooring, double glazed doors and windows to garden and double radiator.

KITCHEN 13' 88" x 5' 60" (6.2m x 3.05m) Range of wall and base units with complementary worktop over, part tiled walls, stainless steel sink and drainer, coving and tiled walls.