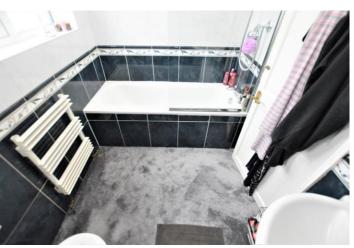

BEDROOM 4 7' 94" x 7' 47" (4.52m x 3.33m) Double glazed window to front, carpet and radiator.

BATHROOM 7' 96"  $\times$  5' 91" (4.57m  $\times$  3.84m) Carpet, double glazed opaque window to rear, heated towel rail, tiled walls, pedestal wash hand basin, low level w/c and panelled bath with screen.