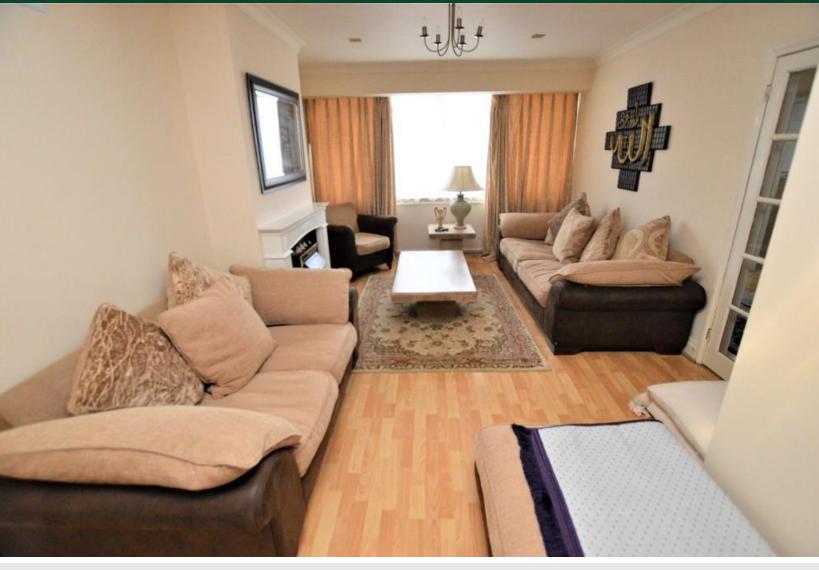

LIVING ROOM 25' 72" x 11' 59" (9.45m x 4.85m) Double glazed window to front, laminate flooring, coving, recessed spotlights, feature fireplace and radiator.

DINING ROOM 10' 21" x 9' 53" (3.58m x 4.09m) Glass display fish tank to family room, laminate flooring, coving, recessed spotlights and double radiator.