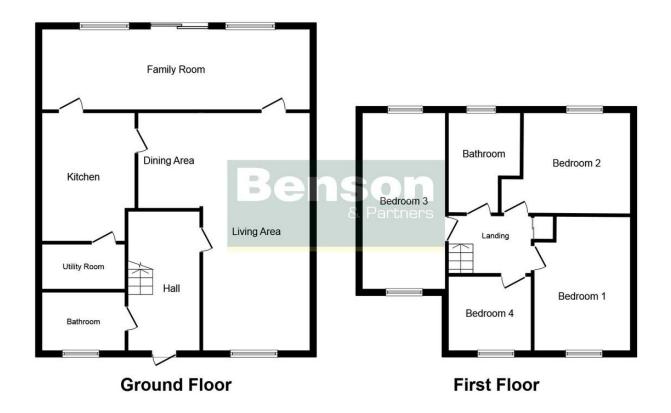

## **Property Description**

ENTRANCE HALL 15' 46" x 6' 60" (5.74m x 3.35m) Double glazed door to porch, double radiator, recessed spotlights, stairs to first floor and understair cupboards.

SHOWER ROOM 6' 22" x 5' 60" (2.39m x 3.05m) Tiled floor, part tiled walls, pedestal washhand basin, shower cubicle, low level w/c, double glazed opaque window to front and heated towel rail.

LIVING ROOM 25' 72" x 11' 59" (9.45m x 4.85m) Double glazed window to front, laminate flooring, coving, recessed spotlights, feature fireplace and radiator.

DINING ROOM 10' 21" x 9' 53" (3.58m x 4.09m) Glass display fish tank to family room, laminate flooring, coving, recessed spotlights and double radiator.

FAMILY ROOM 24' 69" x 8' 74" (9.07m x 4.32m) Laminate flooring, double glazed doors and windows to garden and double radiator.

KITCHEN 13' 88" x 5' 60" (6.2m x 3.05m) Range of wall and base units with complementary worktop over, part tiled walls, stainless steel sink and drainer, coving and tiled walls.

UTILITY ROOM 5' 60" x 4' 79" (3.05m x 3.23m) Plumbed for washing machine and part tiled floor and walls.

LANDING Carpet, storage cupboard and handrail.

BEDROOM 1 14' 1" x 10' 0" (4.29m x 3.05m) Double glazed window to front, carpet, coving, double radiator, recessed spotlights and range of fitted wardrobes.

BEDROOM 2 12' 13" x 8' 73" (3.99m x 4.29m) Laminate flooring, double glazed window to rear, radiator and recessed spotlights.

BEDROOM 3 13' 69" x 5' 64" (5.72m x 3.15m) Double glazed to rear, carpet, double glazed window to front and radiator.

BEDROOM 4 7' 94" x 7' 47" (4.52m x 3.33m) Double glazed window to front, carpet and radiator.

BATHROOM 7' 96"  $\times$  5' 91" (4.57m  $\times$  3.84m) Carpet, double glazed opaque window to rear, heated towel rail, tiled walls, pedestal wash hand basin, low level w/c and panelled bath with screen.