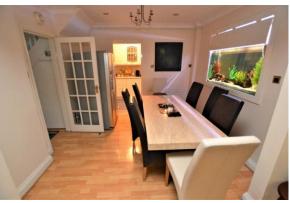

LIVING ROOM 25' 72" x 11' 59" (9.45m x 4.85m) Double glazed window to front, laminate flooring, coving, recessed spotlights, feature fireplace and radiator.

DINING ROOM 10' 21" x 9' 53" (3.58m x 4.09m) Glass display fish tank to family room, laminate flooring, coving, recessed spotlights and double radiator.

FAMILY ROOM 24' 69" x 8' 74" (9.07m x 4.32m) Laminate flooring, double glazed doors and windows to garden and double radiator.

KITCHEN 13' 88" x 5' 60" (6.2m x 3.05m) Range of wall and base units with complementary worktop over, part tiled walls, stainless steel sink and drainer, coving and tiled walls.