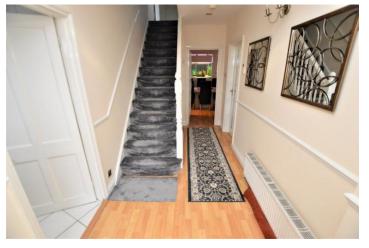

## **Property Description**

ENTRANCE HALL 15' 46" x 6' 60" (5.74m x 3.35m) Double glazed door to porch, double radiator, recessed spotlights, stairs to first floor and understair cupboards.

SHOWER ROOM 6' 22" x 5' 60" (2.39m x 3.05m) Tiled floor, part tiled walls, pedestal washhand basin, shower cubicle, low level w/c, double glazed opaque window to front and heated towel rail.

UTILITY ROOM 5' 60" x 4' 79" (3.05m x 3.23m) Plumbed for washing machine and part tiled floor and walls.

LANDING Carpet, storage cupboard and handrail.

BEDROOM 1 14' 1" x 10' 0" (4.29m x 3.05m) Double glazed window to front, carpet, coving, double radiator, recessed spotlights and range of fitted wardrobes.