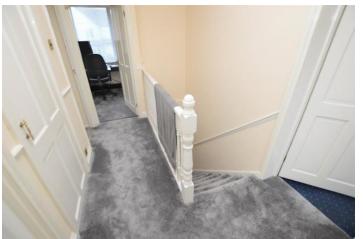

UTILITY ROOM 5' 60" x 4' 79" (3.05m x 3.23m) Plumbed for washing machine and part tiled floor and walls.

LANDING Carpet, storage cupboard and handrail.

BEDROOM 1 14' 1" x 10' 0" (4.29m x 3.05m) Double glazed window to front, carpet, coving, double radiator, recessed spotlights and range of fitted wardrobes.