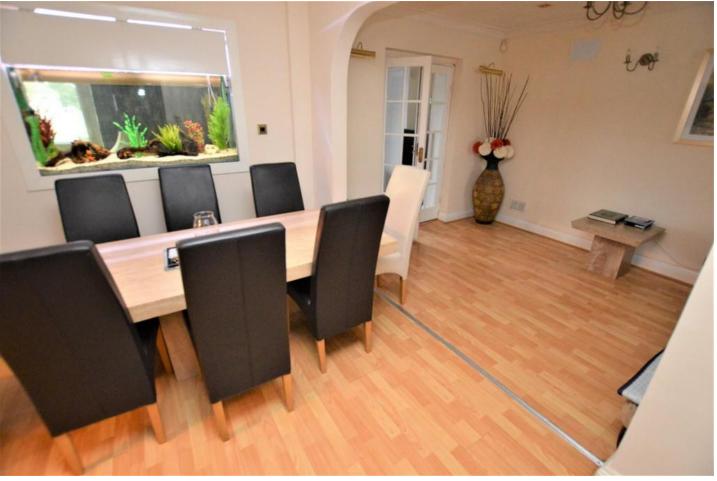

LIVING ROOM 25' 72" x 11' 59" (9.45m x 4.85m) Double glazed window to front, laminate flooring, coving, recessed spotlights, feature fireplace and radiator.

DINING ROOM 10' 21" x 9' 53" (3.58m x 4.09m) Glass display fish tank to family room, laminate flooring, coving, recessed spotlights and double radiator.

FAMILY ROOM 24' 69" x 8' 74" (9.07m x 4.32m) Laminate flooring, double glazed doors and windows to garden and double radiator.

KITCHEN 13' 88" x 5' 60" (6.2m x 3.05m) Range of wall and base units with complementary worktop over, part tiled walls, stainless steel sink and drainer, coving and tiled walls.