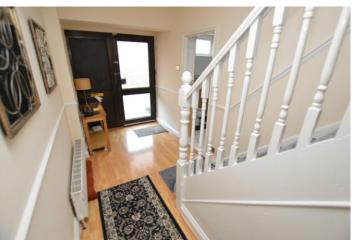

## **Property Description**

ENTRANCE HALL 15' 46" x 6' 60" (5.74m x 3.35m) Double glazed door to porch, double radiator, recessed spotlights, stairs to first floor and understair cupboards.

SHOWER ROOM 6' 22" x 5' 60" (2.39m x 3.05m) Tiled floor, part tiled walls, pedestal washhand basin, shower cubicle, low level w/c, double glazed opaque window to front and heated towel rail.