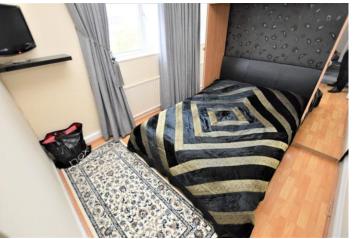

UTILITY ROOM 5' 60" x 4' 79" (3.05m x 3.23m) Plumbed for washing machine and part tiled floor and walls.

LANDING Carpet, storage cupboard and handrail.

BEDROOM 1 14' 1" x 10' 0" (4.29m x 3.05m) Double glazed window to front, carpet, coving, double radiator, recessed spotlights and range of fitted wardrobes.

BEDROOM 2 12' 13" x 8' 73" (3.99m x 4.29m) Laminate flooring, double glazed window to rear, radiator and recessed spotlights.

BEDROOM 3 13' 69" x 5' 64" (5.72m x 3.15m) Double glazed to rear, carpet, double glazed window to front and radiator.

BEDROOM 4 7' 94" x 7' 47" (4.52m x 3.33m) Double glazed window to front, carpet and radiator.

BATHROOM 7' 96"  $\times$  5' 91" (4.57m  $\times$  3.84m) Carpet, double glazed opaque window to rear, heated towel rail, tiled walls, pedestal wash hand basin, low level w/c and panelled bath with screen.