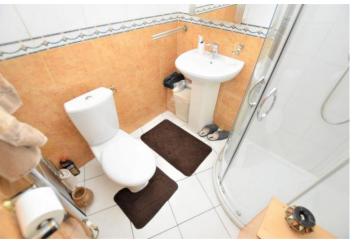

## **Property Description**

ENTRANCE HALL 15' 46" x 6' 60" (5.74m x 3.35m) Double glazed door to porch, double radiator, recessed spotlights, stairs to first floor and understair cupboards.

SHOWER ROOM 6' 22" x 5' 60" (2.39m x 3.05m) Tiled floor, part tiled walls, pedestal washhand basin, shower cubicle, low level w/c, double glazed opaque window to front and heated towel rail.

BEDROOM 4 7' 94" x 7' 47" (4.52m x 3.33m) Double glazed window to front, carpet and radiator.

BATHROOM 7' 96"  $\times$  5' 91" (4.57m  $\times$  3.84m) Carpet, double glazed opaque window to rear, heated towel rail, tiled walls, pedestal wash hand basin, low level w/c and panelled bath with screen.