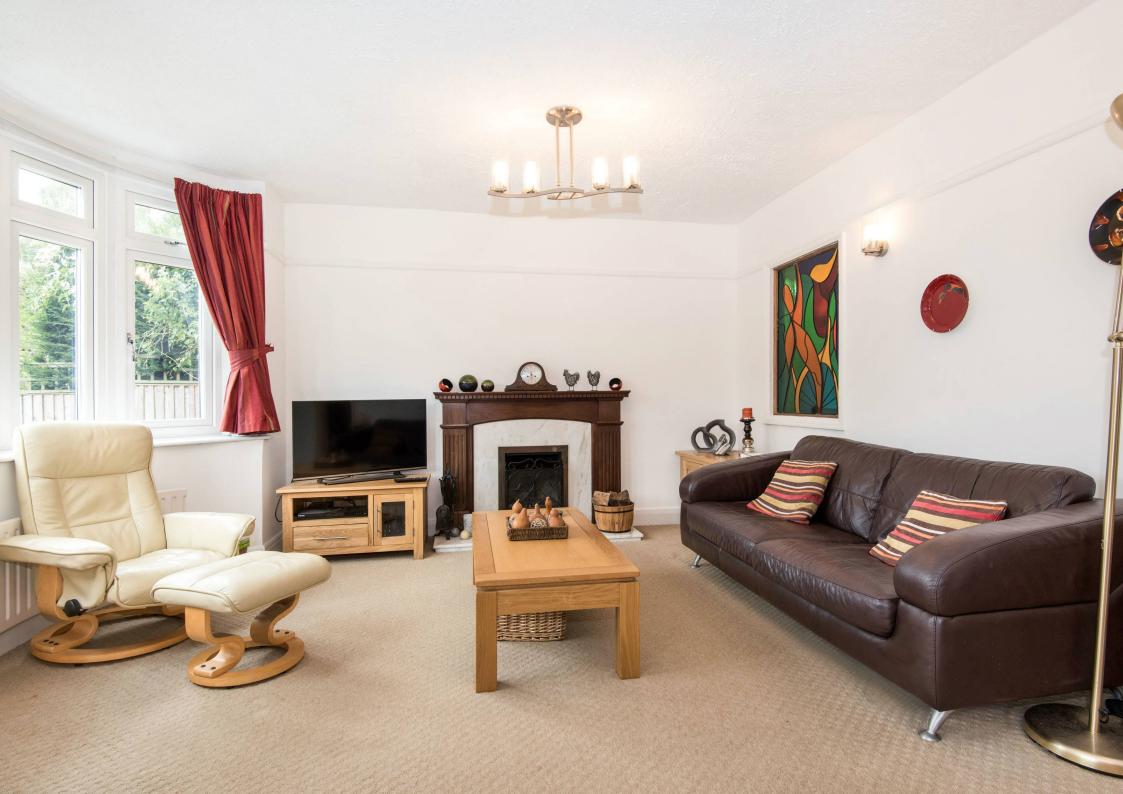

## An Extended Detached Family Home Situated On Downley Common

- Entrance Hall 18'9 x 7'2 maximum
- Living Room 23'3 x 13'7 into bay
- Family Room 14'8 x 13'7
- Kitchen/Dining Room 20'2 x 15' maximum
- Utility Room 12' x 5'7
- Master Bedroom 13'7 x 10'9 to fitted wardrobes
- En-Suite 8'6 x 7'4
- Bedroom 2 14'3 into bay x 11'9
- Bedroom 3 12'8 into bay x 11'
- Bedroom 4 9'6 x 9'6 maximum
- Family Bathroom
- Landscaped Rear Garden & Gated Driveway Parking

This four bedroom detached family home has been tastefully extended to the rear offering generous and well presented accommodation situated on Downley Common. The property offers a tucked away feel and boasts beautiful walks through open countryside and local woodland and is situated in the heart of Downley Village offering several local amenities and highly regarded combined schooling found within walking distance. The property comprises spacious entrance hall, cloakroom, double bay fronted living room, family room, open plan kitchen/diner and utility room with