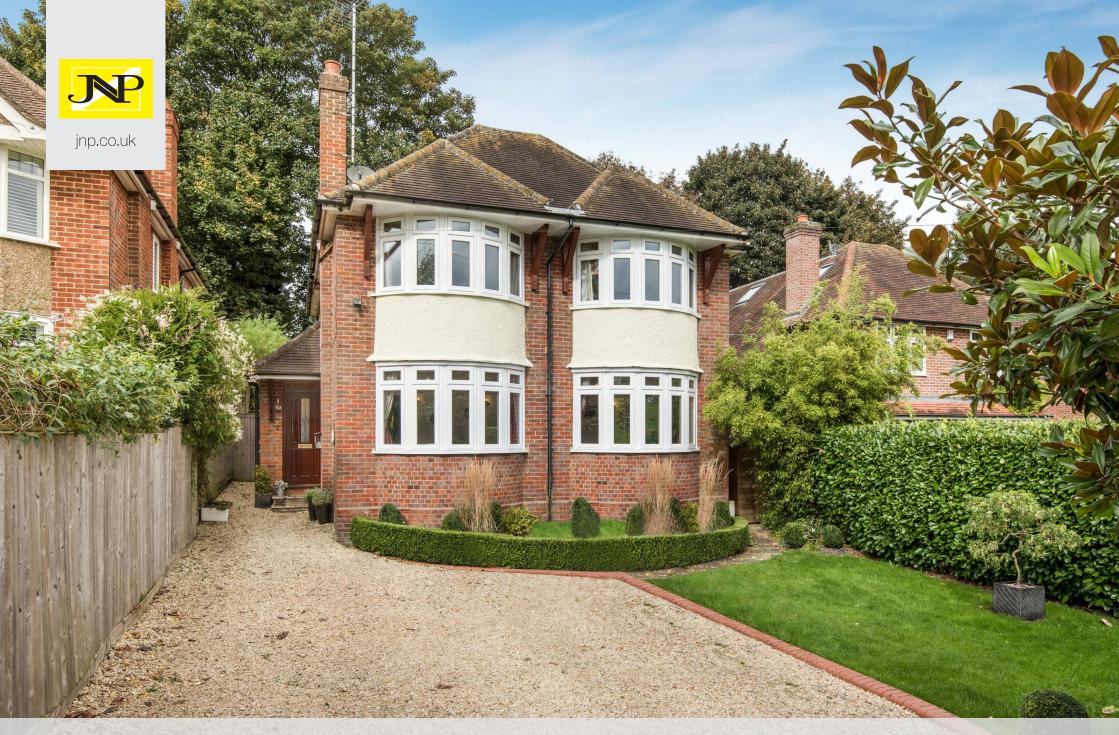

## An Extended Detached Family Home Situated On Downley Common

- Entrance Hall 18'9 x 7'2 maximum
- Living Room 23'3 x 13'7 into bay
- Family Room 14'8 x 13'7
- Kitchen/Dining Room 20'2 x 15' maximum
- Utility Room 12' x 5'7
- Master Bedroom 13'7 x 10'9 to fitted wardrobes
- En-Suite 8'6 x 7'4
- Bedroom 2 14'3 into bay x 11'9
- Bedroom 3 12'8 into bay x 11'
- Bedroom 4 9'6 x 9'6 maximum
- Family Bathroom
- Landscaped Rear Garden & Gated Driveway Parking

This four bedroom detached family home has been tastefully extended to the rear offering generous and well presented accommodation situated on Downley Common. The property offers a tucked away feel and boasts beautiful walks through open countryside and local woodland and is situated in the heart of Downley Village offering several local amenities and highly regarded combined schooling found within walking distance. The property comprises spacious entrance hall, cloakroom, double bay fronted living room, family room, open plan kitchen/diner and utility room with

four double bedrooms, en-suite to master and family bathroom to the first floor. To the rear is a secluded landscaped garden and gated driveway for several vehicles to the front.

High Wycombe town centre can also be found within easy reach where the Eden shopping precinct, numerous restaurants, library, theatre and a mainline train station can be found. The property is offered to the market with no onward chain and an internal inspection is highly recommended.