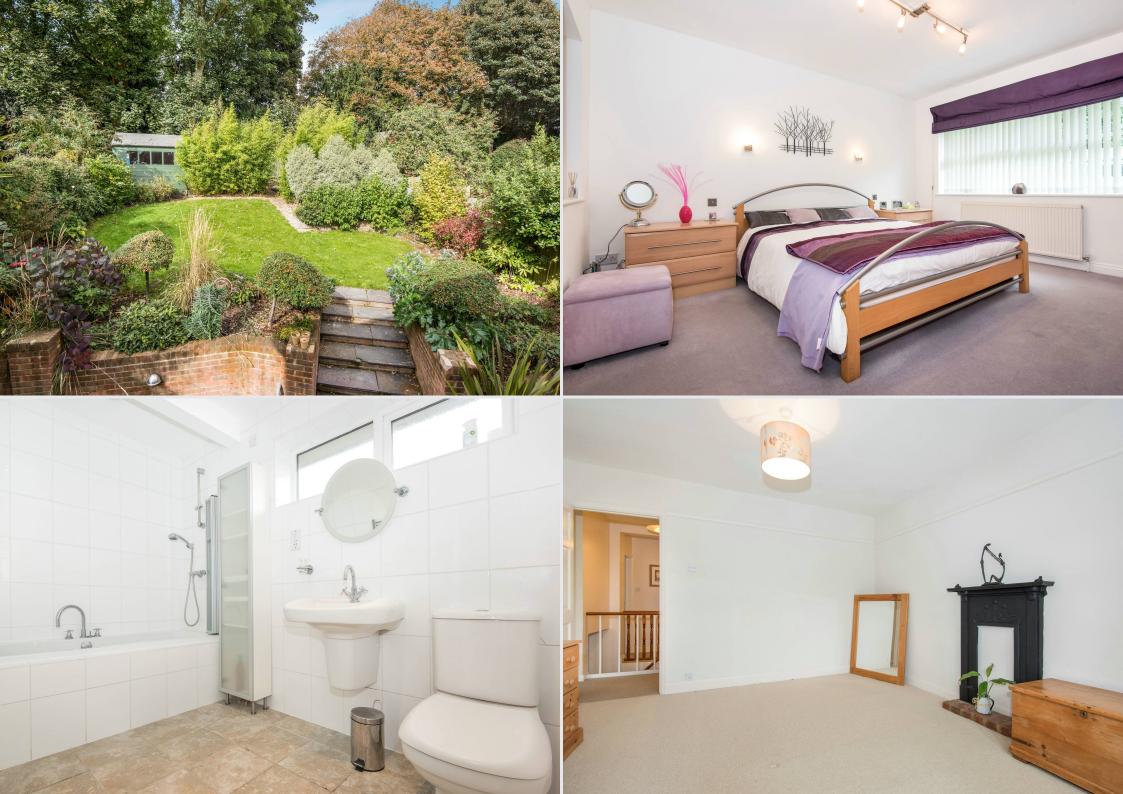

## An Extended Detached Family Home Situated On Downley Common

- Entrance Hall 18'9 x 7'2 maximum
- Living Room 23'3 x 13'7 into bay
- Family Room 14'8 x 13'7
- Kitchen/Dining Room 20'2 x 15' maximum
- Utility Room 12' x 5'7
- Master Bedroom 13'7 x 10'9 to fitted wardrobes
- En-Suite 8'6 x 7'4
- Bedroom 2 14'3 into bay x 11'9
- Bedroom 3 12'8 into bay x 11'
- Bedroom 4 9'6 x 9'6 maximum
- Family Bathroom
- Landscaped Rear Garden & Gated Driveway Parking

This four bedroom detached family home has been tastefully extended to the rear offering generous and well presented accommodation situated on Downley Common. The property offers a tucked away feel and boasts beautiful walks through open countryside and local woodland and is situated in the heart of Downley Village offering several local amenities and highly regarded combined schooling found within walking distance. The property comprises spacious entrance hall, cloakroom, double bay fronted living room, family room, open plan kitchen/diner and utility room with

four double bedrooms, en-suite to master and family bathroom to the first floor. To the rear is a secluded landscaped garden and gated driveway for several vehicles to the front.

High Wycombe town centre can also be found within easy reach where the Eden shopping precinct, numerous restaurants, library, theatre and a mainline train station can be found. The property is offered to the market with no onward chain and an internal inspection is highly recommended.