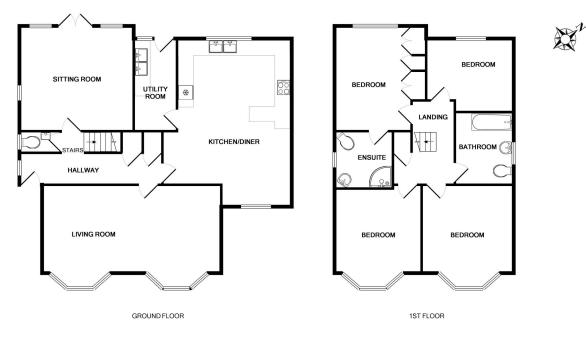

## An Extended Detached Family Home Situated On Downley Common

- Entrance Hall 18'9 x 7'2 maximum
- Living Room 23'3 x 13'7 into bay
- Family Room 14'8 x 13'7
- Kitchen/Dining Room 20'2 x 15' maximum
- Utility Room 12' x 5'7
- Master Bedroom 13'7 x 10'9 to fitted wardrobes
- En-Suite 8'6 x 7'4
- Bedroom 2 14'3 into bay x 11'9
- Bedroom 3 12'8 into bay x 11'
- Bedroom 4 9'6 x 9'6 maximum
- Family Bathroom
- Landscaped Rear Garden & Gated Driveway Parking

Whilst every attempt has been made to ensure the accuracy of the floor plan contained here, measurements of doors, windows, nooms and any other items are approximate and no responsibility is taken for any error, prospective purchaser. The services, systems and applicances shown have not been tested and no guarantee as to their operability or efficiency can be given Made with Methors (2017).