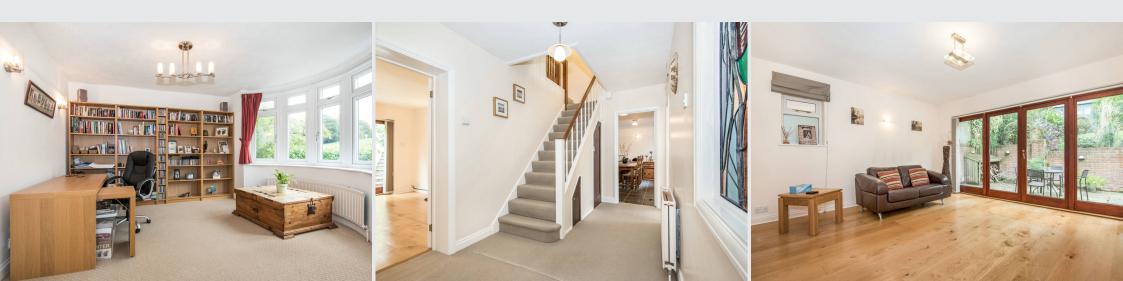

## An Extended Detached Family Home Situated On Downley Common

- Entrance Hall 18'9 x 7'2 maximum
- Living Room 23'3 x 13'7 into bay
- Family Room 14'8 x 13'7
- Kitchen/Dining Room 20'2 x 15' maximum
- Utility Room 12' x 5'7
- Master Bedroom 13'7 x 10'9 to fitted wardrobes
- En-Suite 8'6 x 7'4
- Bedroom 2 14'3 into bay x 11'9
- Bedroom 3 12'8 into bay x 11'
- Bedroom 4 9'6 x 9'6 maximum
- Family Bathroom
- Landscaped Rear Garden & Gated Driveway Parking

This four bedroom detached family home has been tastefully extended to the rear offering generous and well presented accommodation situated on Downley Common. The property offers a tucked away feel and boasts beautiful walks through open countryside and local woodland and is situated in the heart of Downley Village offering several local amenities and highly regarded combined schooling found within walking distance. The property comprises spacious entrance hall, cloakroom, double bay fronted living room, family room, open plan kitchen/diner and utility room with

four double bedrooms, en-suite to master and family bathroom to the first floor. To the rear is a secluded landscaped garden and gated driveway for several vehicles to the front.

High Wycombe town centre can also be found within easy reach where the Eden shopping precinct, numerous restaurants, library, theatre and a mainline train station can be found. The property is offered to the market with no onward chain and an internal inspection is highly recommended.