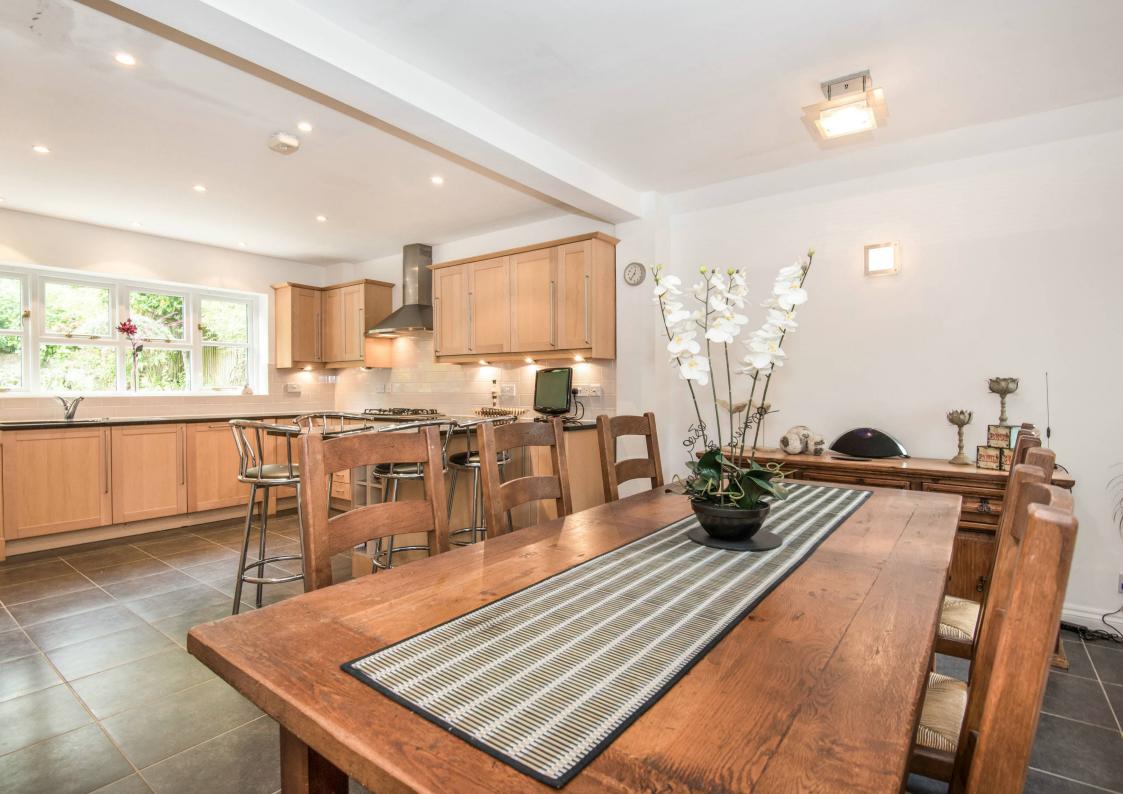

## An Extended Detached Family Home Situated On Downley Common

- Entrance Hall 18'9 x 7'2 maximum
- Living Room 23'3 x 13'7 into bay
- Family Room 14'8 x 13'7
- Kitchen/Dining Room 20'2 x 15' maximum
- Utility Room 12' x 5'7
- Master Bedroom 13'7 x 10'9 to fitted wardrobes
- En-Suite 8'6 x 7'4
- Bedroom 2 14'3 into bay x 11'9
- Bedroom 3 12'8 into bay x 11'
- Bedroom 4 9'6 x 9'6 maximum
- Family Bathroom
- Landscaped Rear Garden & Gated Driveway Parking

This four bedroom detached family home has been tastefully extended to the rear offering generous and well presented accommodation situated on Downley Common. The property offers a tucked away feel and boasts beautiful walks through open countryside and local woodland and is situated in the heart of Downley Village offering several local amenities and highly regarded combined schooling found within walking distance. The property comprises spacious entrance hall, cloakroom, double bay fronted living room, family room, open plan kitchen/diner and utility room with