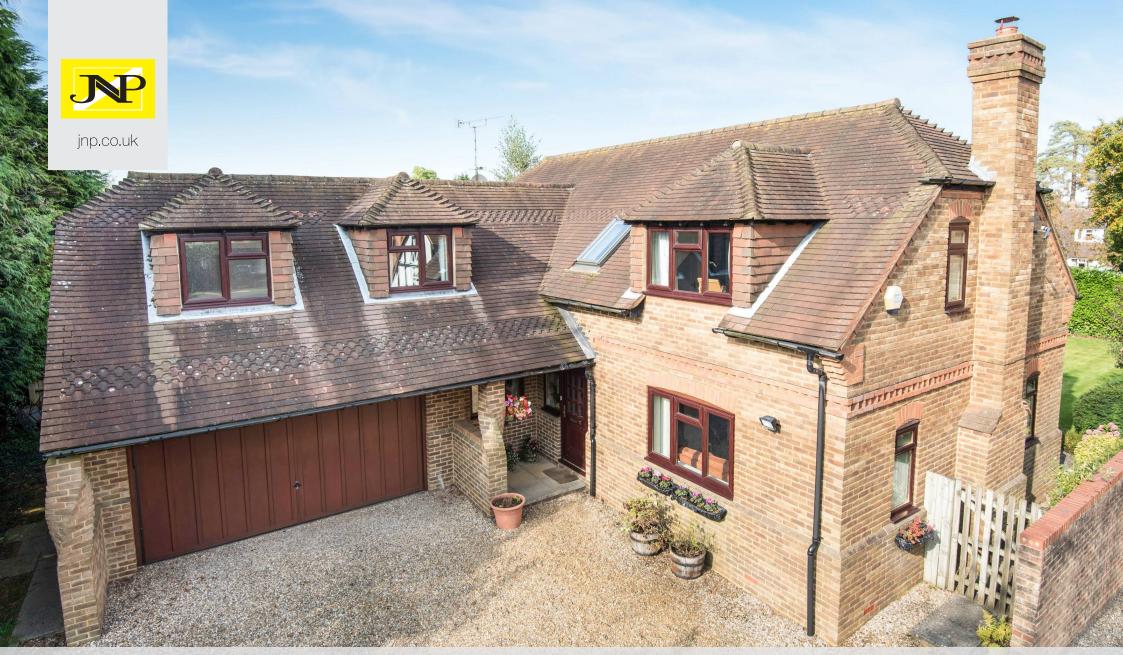

Situated on the borders of Walters Ash and Naphill is this fine detached family home forming part of this popular small cul-de-sac. The property has been well maintained by the present owners and offers excellent sized livina accommodation comprising entrance hallway, cloakroom, 22ft living room, dining room, kitchen and utility room, study, four bedrooms with two en-suites and family bathroom, double garage with ample parking for several vehicles and secluded rear garden.