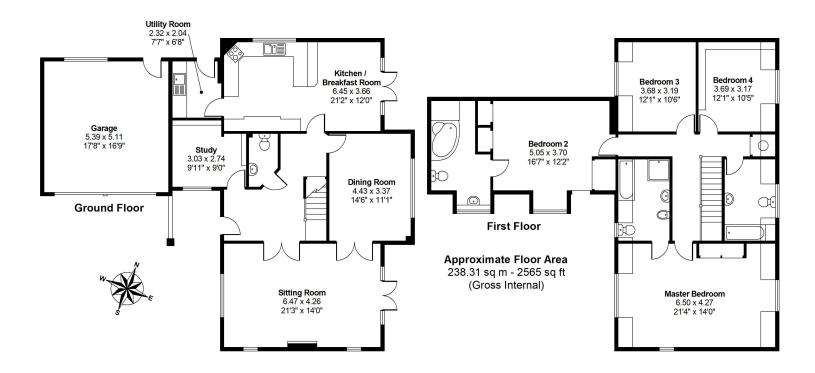

## Spacious Family Home In Walters Ash

- Living Room 22' x 14'
- Dining Room 14'5 x 11'5
- Kitchen/Diner 21'9 x 12'2
- Utility Room 7'6 x 6'6
- Downstairs Cloakroom
- Study 9'9 x 8'9
- Bedroom 1 21'3 x 14'3 with Four Piece En-Suite
- Bedroom 2 15'6 x 14'7 with Three Piece En-Suite
- Bedroom 3 12'6 x 10'5
- Bedroom 4 12'10 x 10'3
- Family Bathroom
- Double Garage With Electric Door, Driveway Parking For Several Vehicles & Enclosed Rear Garden

Situated on the borders of Walters Ash and Naphill is this fine detached family home forming part of this popular small cul-de-sac. The property has been well maintained by the present owners and offers excellent sized livina accommodation comprising entrance hallway, cloakroom, 22ft living room, dining room, kitchen and utility room, study, four bedrooms with two en-suites and family bathroom, double garage with ample parking for several vehicles and secluded rear garden.