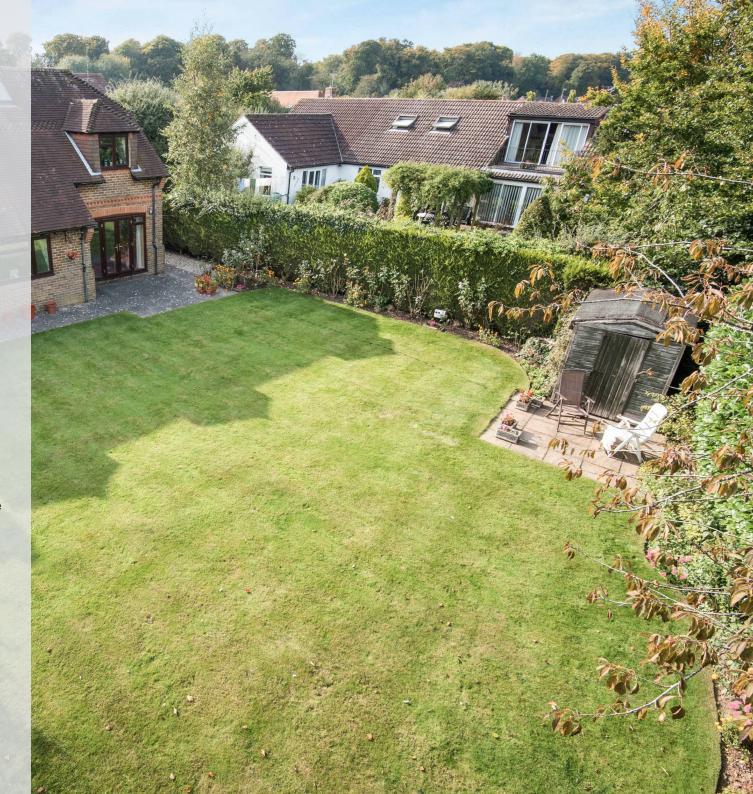

## Spacious Family Home In Walters Ash

- Living Room 22' x 14'
- Dining Room 14'5 x 11'5
- Kitchen/Diner 21'9 x 12'2
- Utility Room 7'6 x 6'6
- Downstairs Cloakroom
- Study 9'9 x 8'9
- Bedroom 1 21'3 x 14'3 with Four Piece En-Suite
- Bedroom 2 15'6 x 14'7 with Three Piece En-Suite
- Bedroom 3 12'6 x 10'5
- Bedroom 4 12'10 x 10'3
- Family Bathroom
- Double Garage With Electric Door, Driveway Parking For Several Vehicles & Enclosed Rear Garden

Situated on the borders of Walters Ash and Naphill is this fine detached family home forming part of this popular small cul-de-sac. The property has been well maintained by the present owners and offers excellent sized livina accommodation comprising entrance hallway, cloakroom, 22ft living room, dining room, kitchen and utility room, study, four bedrooms with two en-suites and family bathroom, double garage with ample parking for several vehicles and secluded rear garden.