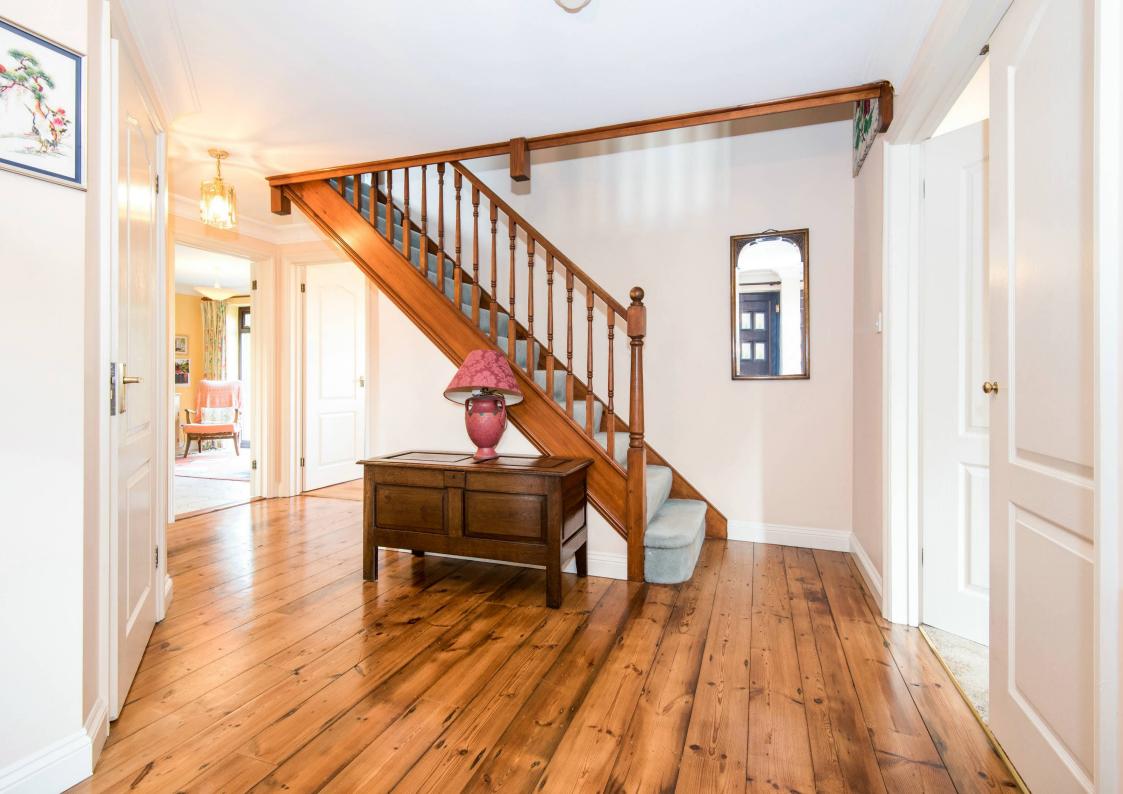

## Spacious Family Home In Walters Ash

- Living Room 22' x 14'
- Dining Room 14'5 x 11'5
- Kitchen/Diner 21'9 x 12'2
- Utility Room 7'6 x 6'6
- Downstairs Cloakroom
- Study 9'9 x 8'9
- Bedroom 1 21'3 x 14'3 with Four Piece En-Suite
- Bedroom 2 15'6 x 14'7 with Three Piece En-Suite
- Bedroom 3 12'6 x 10'5
- Bedroom 4 12'10 x 10'3
- Family Bathroom
- Double Garage With Electric Door, Driveway Parking For Several Vehicles & Enclosed Rear Garden

Situated on the borders of Walters Ash and Naphill is this fine detached family home forming part of this popular small cul-de-sac. The property has been well maintained by the present owners and offers excellent sized livina accommodation comprising entrance hallway, cloakroom, 22ft living room, dining room, kitchen and utility room, study, four bedrooms with two en-suites and family bathroom, double garage with ample parking for several vehicles and secluded rear garden.