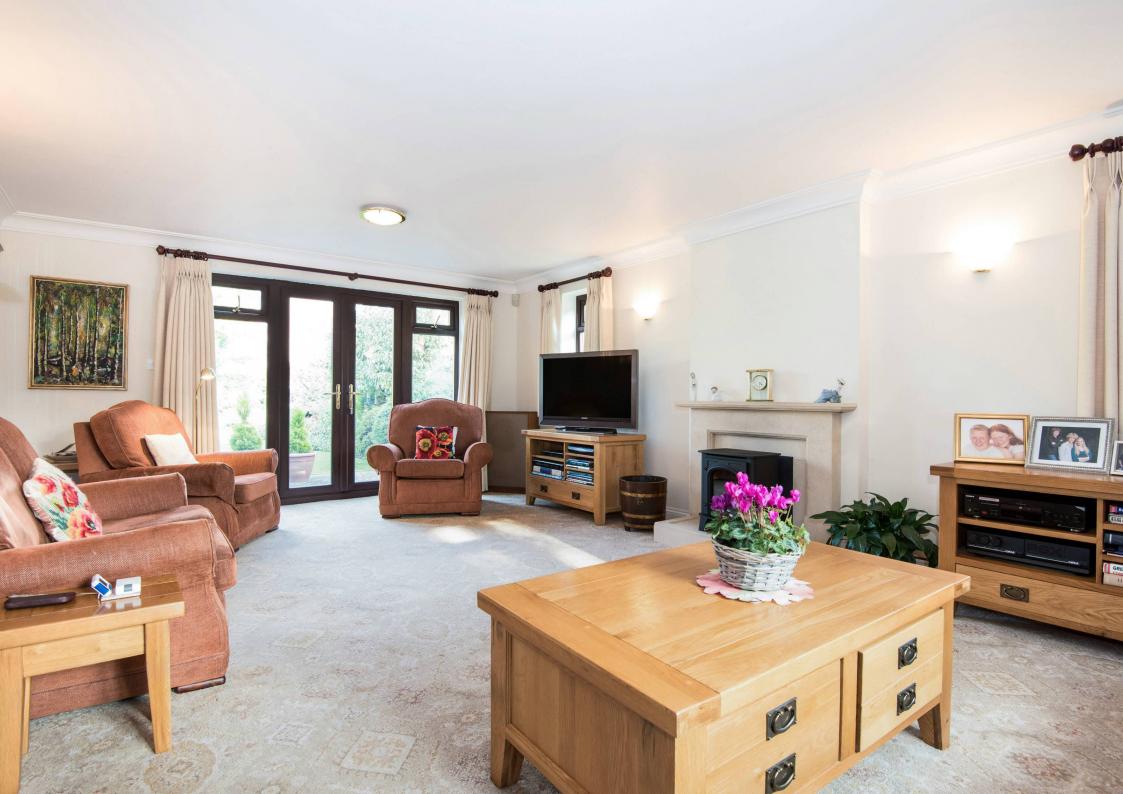

## Spacious Family Home In Walters Ash

- Living Room 22' x 14'
- Dining Room 14'5 x 11'5
- Kitchen/Diner 21'9 x 12'2
- Utility Room 7'6 x 6'6
- Downstairs Cloakroom
- Study 9'9 x 8'9
- Bedroom 1 21'3 x 14'3 with Four Piece En-Suite
- Bedroom 2 15'6 x 14'7 with Three Piece En-Suite
- Bedroom 3 12'6 x 10'5
- Bedroom 4 12'10 x 10'3
- Family Bathroom
- Double Garage With Electric Door, Driveway Parking For Several Vehicles & Enclosed Rear Garden

Situated on the borders of Walters Ash and Naphill is this fine detached family home forming part of this popular small cul-de-sac. The property has been well maintained by the present owners and offers excellent sized livina accommodation comprising entrance hallway, cloakroom, 22ft living room, dining room, kitchen and utility room, study, four bedrooms with two en-suites and family bathroom, double garage with ample parking for several vehicles and secluded rear garden.