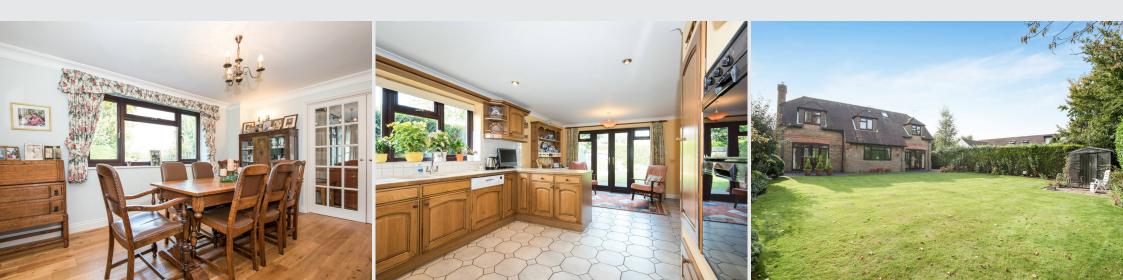

## Spacious Family Home In Walters Ash

- Living Room 22' x 14'
- Dining Room 14'5 x 11'5
- Kitchen/Diner 21'9 x 12'2
- Utility Room 7'6 x 6'6
- Downstairs Cloakroom
- Study 9'9 x 8'9
- Bedroom 1 21'3 x 14'3 with Four Piece En-Suite
- Bedroom 2 15'6 x 14'7 with Three Piece En-Suite
- Bedroom 3 12'6 x 10'5
- Bedroom 4 12'10 x 10'3
- Family Bathroom
- Double Garage With Electric Door, Driveway Parking For Several Vehicles & Enclosed Rear Garden

Situated on the borders of Walters Ash and Naphill is this fine detached family home forming part of this popular small cul-de-sac. The property has been well maintained by the present owners and offers excellent sized livina accommodation comprising entrance hallway, cloakroom, 22ft living room, dining room, kitchen and utility room, study, four bedrooms with two en-suites and family bathroom, double garage with ample parking for several vehicles and secluded rear garden.