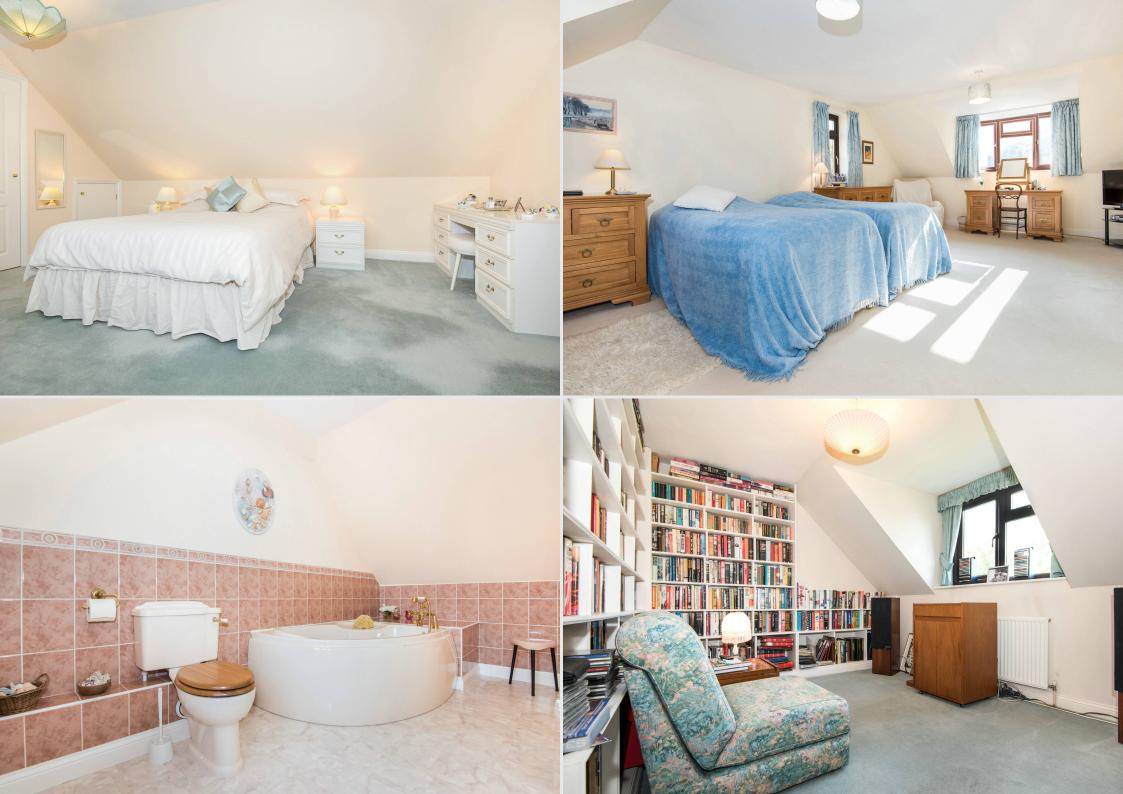

## Spacious Family Home In Walters Ash

- Living Room 22' x 14'
- Dining Room 14'5 x 11'5
- Kitchen/Diner 21'9 x 12'2
- Utility Room 7'6 x 6'6
- Downstairs Cloakroom
- Study 9'9 x 8'9
- Bedroom 1 21'3 x 14'3 with Four Piece En-Suite
- Bedroom 2 15'6 x 14'7 with Three Piece En-Suite
- Bedroom 3 12'6 x 10'5
- Bedroom 4 12'10 x 10'3
- Family Bathroom
- Double Garage With Electric Door, Driveway Parking For Several Vehicles & Enclosed Rear Garden

Situated on the borders of Walters Ash and Naphill is this fine detached family home forming part of this popular small cul-de-sac. The property has been well maintained by the present owners and offers excellent sized livina accommodation comprising entrance hallway, cloakroom, 22ft living room, dining room, kitchen and utility room, study, four bedrooms with two en-suites and family bathroom, double garage with ample parking for several vehicles and secluded rear garden.