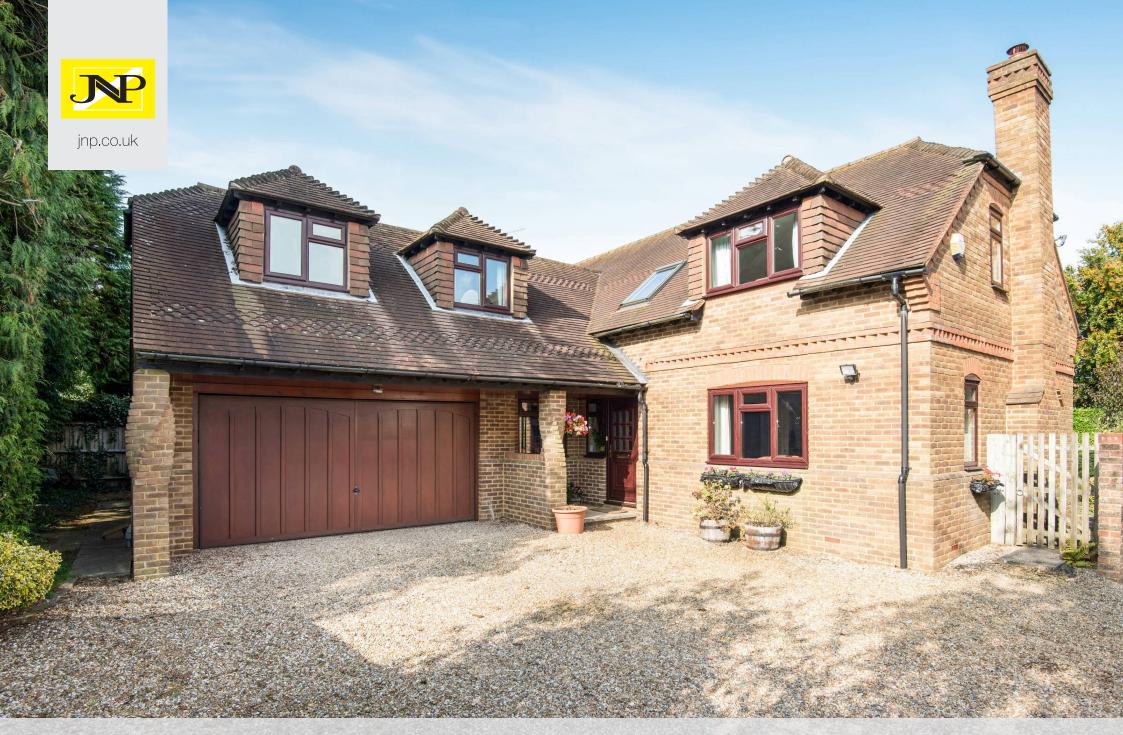

## Spacious Family Home In Walters Ash

- Living Room 22' x 14'
- Dining Room 14'5 x 11'5
- Kitchen/Diner 21'9 x 12'2
- Utility Room 7'6 x 6'6
- Downstairs Cloakroom
- Study 9'9 x 8'9
- Bedroom 1 21'3 x 14'3 with Four Piece En-Suite
- Bedroom 2 15'6 x 14'7 with Three Piece En-Suite
- Bedroom 3 12'6 x 10'5
- Bedroom 4 12'10 x 10'3
- Family Bathroom
- Double Garage With Electric Door, Driveway Parking For Several Vehicles & Enclosed Rear Garden

Situated on the borders of Walters Ash and Naphill is this fine detached family home forming part of this popular small cul-de-sac. The property has been well maintained by the present owners and offers excellent sized livina accommodation comprising entrance hallway, cloakroom, 22ft living room, dining room, kitchen and utility room, study, four bedrooms with two en-suites and family bathroom, double garage with ample parking for several vehicles and secluded rear garden.