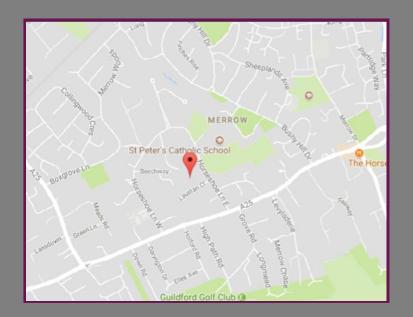

## Location

The Woodlands is a small cul-de-sac of just three detached properties situated just off Laustan Close; itself off Horseshoe Lane East in Merrow and within just a mile of the town centre and London Road station.