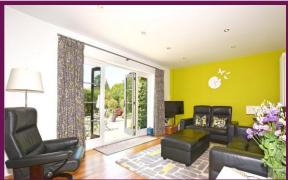

The substantial front door opens into a very spacious hall with oak flooring and stairs to 1st floor. To the rear is the stunning kitchen area with an extensive range of contemporary fitted units with integral breakfast bar and appliances comprising dishwasher, 5 ring gas hob, oven and microwave with space for large larder-style fridge/freezer. Open plan to one end leading into the impressive 27' sitting/dining area with oak flooring, window to rear and French doors to the rear garden. to the end of the hall is the formal dual aspect drawing room with French doors to rear and two windows to either side of the feature fireplace.