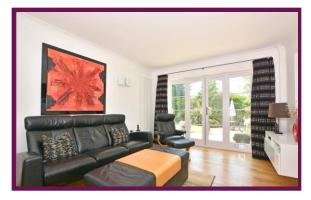

The substantial front door opens into a very spacious hall with oak flooring and stairs to 1st floor. To the rear is the stunning kitchen area with an extensive range of contemporary fitted units with integral breakfast bar and appliances comprising dishwasher, 5 ring gas hob, oven and microwave with space for large larder-style fridge/freezer. Open plan to one end leading into the impressive 27' sitting/dining area with oak flooring, window to rear and French doors to the rear garden. to the end of the hall is the formal dual aspect drawing room with French doors to rear and two windows to either side of the feature fireplace.