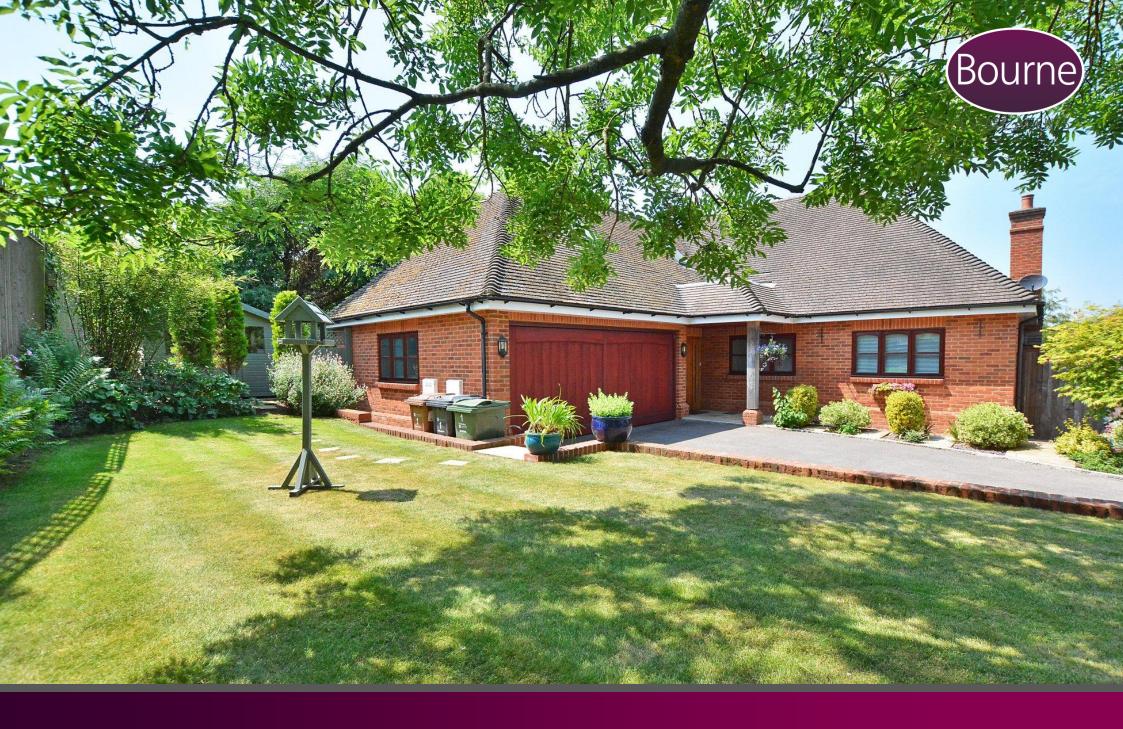

## The Woodlands, Laustan Close, Guildford

Presented in superb condition throughout, this detached four double bedroom, three bathroom property is presented to an extremely high standard throughout and combines stylish contemporary design with practicality. Further features include a stunning 27' kitchen/dining/sitting room as well as a more formal drawing room, a double garage and a wonderfully secluded and private landscaped garden.

To the front of the property is a tarmac drive providing parking for two cars with gated side access leading to the rear.

The stunning landscaped rear garden comprises a flagstone terrace with seating areas and leading onto a level lawn with mature shrub borders providing an excellent degree of privacy and seclusion with further seating area to corner gated access to both sides leading to the front of the property.

## Location

The Woodlands is a small cul-de-sac of just three detached properties situated just off Laustan Close; itself off Horseshoe Lane East in Merrow and within just a mile of the town centre and London Road station.