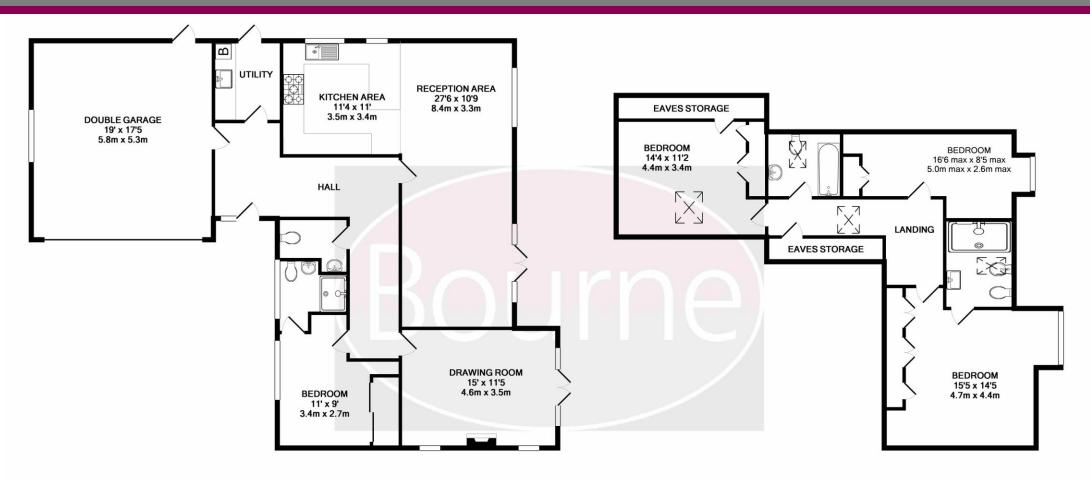

## Floor Plan

GROUND FLOOR APPROX. FLOOR AREA 1361 SQ.FT. (126.5 SQ.M.) 1ST FLOOR APPROX. FLOOR AREA 756 SQ.FT. (70.2 SQ.M.)

## FOR ILLUSTRATIVE PURPOSES ONLY TOTAL APPROX. FLOOR AREA 2117 SQ.FT. (196.7 SQ.M.)

Whilst every attempt has been made to ensure the accuracy of the floor plan contained here, measurements of doors, windows, rooms and any other items are approximate and no responsibility is taken for any error, omission, or mis-statement. This plan is for illustrative purposes only and should be used as such by any prospective purchaser. The services, systems and appliances shown have not been tested and no guarantee as their operability or efficiency can be given Made with Metropix @2017