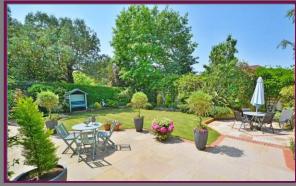

To the front of the property is a tarmac drive providing parking for two cars with gated side access leading to the rear.

The stunning landscaped rear garden comprises a flagstone terrace with seating areas and leading onto a level lawn with mature shrub borders providing an excellent degree of privacy and seclusion with further seating area to corner gated access to both sides leading to the front of the property.