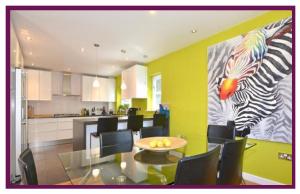

The substantial front door opens into a very spacious hall with oak flooring and stairs to 1st floor. To the rear is the stunning kitchen area with an extensive range of contemporary fitted units with integral breakfast bar and appliances comprising dishwasher, 5 ring gas hob, oven and microwave with space for large larder-style fridge/freezer. Open plan to one end leading into the impressive 27' sitting/dining area with oak flooring, window to rear and French doors to the rear garden. to the end of the hall is the formal dual aspect drawing room with French doors to rear and two windows to either side of the feature fireplace.