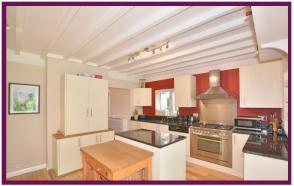

Also off the hall is the dining room with windows to front and archway to rear leading into the large modern kitchen with an extensive range of fitted units with granite worksurfaces with built-in dishwasher and space for range-style over and large fridge/freezer. A glazed door leads to the rear gardens and to the rear is the utility room.