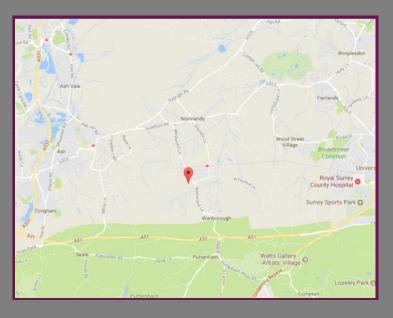

## Location

Green Lane East is a residential lane just off Westwood Lane in the popular village of Normandy and this property is within just over ½ mile of Wanborough station. Guildford and Farnham town centres with their vast array of shops, restaurants and leisure facilities are both within approximately 5 miles with the nearby A3 providing easy access to London and the south coast. The nearby A331 also provides easy access to the M3 beyond.