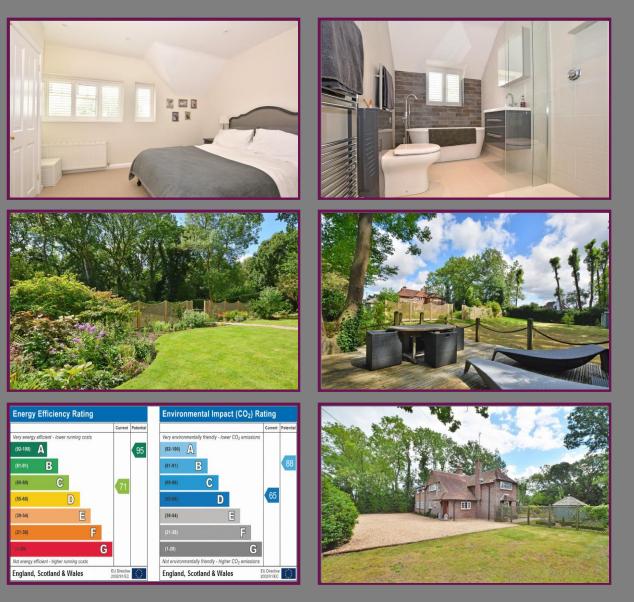

An inner hall from the dining room leads to a cloakroom, storage cupboard and through to a spacious and bright family room with two windows to front, glazed door to rear and study to corner.

The 1st floor galleried landing has access via a pull-down ladder to partiallyboarded loft above, a linen cupboard and two windows to rear. Accommodation on this floor comprises the master bedroom with large, contemporary ensuite bathroom, a further guest bedroom with modern ensuite shower room, three further double bedrooms and a spacious, contemporary family bathroom.

To the front of the property is an extensive gravelled driveway providing parking for numerous cars with hedging to front providing a good degree of privacy.

The superb south-facing rear gardens comprise a large flagstone terrace with level lawn beyond with steps down to further large lawn area with additional decked seating area to side. With trees to rear, the garden offers an excellent

degree of seclusion.

- Spacious Family Home
- Stunning Condition Throughout
- Five Double Bedrooms
- Three Bathrooms & Cloakroom
- Four Reception Rooms
- Superb Kitchen & Utility
- Impressive Galleried Hall
- Landscaped South-Facing Gardens
- Extensive Parking
- Popular Village Location