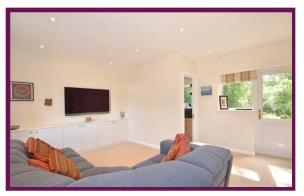

An inner hall from the dining room leads to a cloakroom, storage cupboard and through to a spacious and bright family room with two windows to front, glazed door to rear and study to corner.

The 1st floor galleried landing has access via a pull-down ladder to partiallyboarded loft above, a linen cupboard and two windows to rear. Accommodation on this floor comprises the master bedroom with large, contemporary ensuite bathroom, a further guest bedroom with modern ensuite shower room, three further double bedrooms and a spacious, contemporary family bathroom.