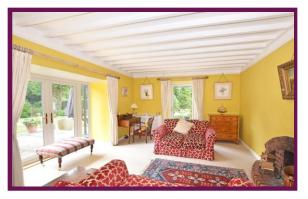

The substantial oak front door leads into the impressive galleried entrance hall with flagstone flooring and stairs to the 1st floor with under stair cloaks cupboard. To the rear is the 18'2 double aspect drawing room with fireplace, glazed door to side and large square bay window to rear with French doors to the garden.