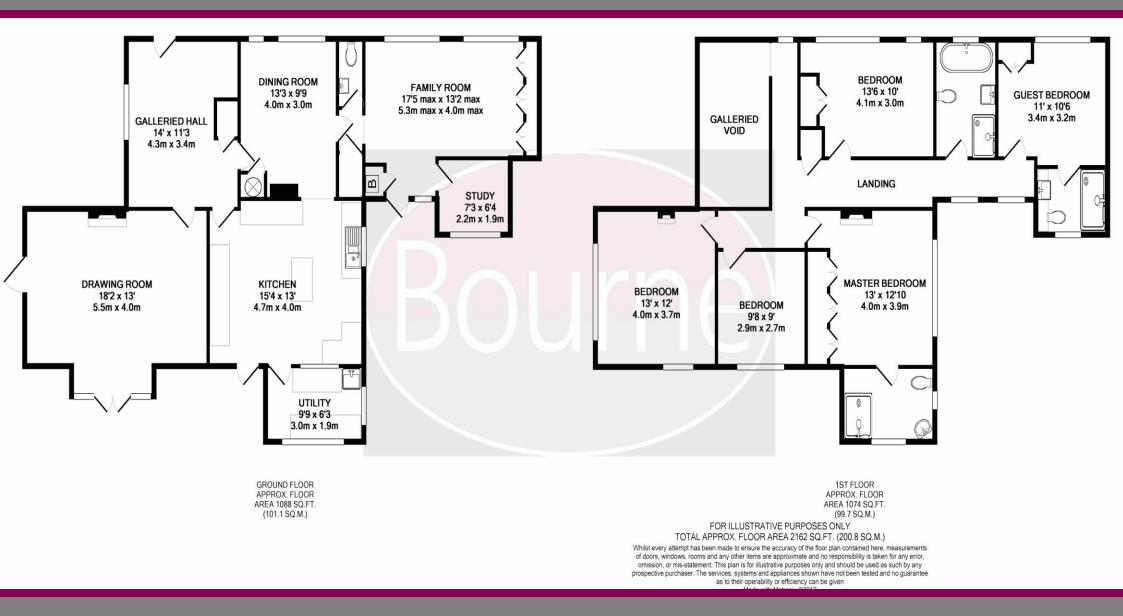

## Floor Plan

The substantial oak front door leads into the impressive galleried entrance hall with flagstone flooring and stairs to the 1st floor with under stair cloaks cupboard. To the rear is the 18'2 double aspect drawing room with fireplace, glazed door to side and large square bay window to rear with French doors to the garden.

Also off the hall is the dining room with windows to front and archway to rear leading into the large modern kitchen with an extensive range of fitted units with granite worksurfaces with built-in dishwasher and space for range-style over and large fridge/freezer. A glazed door leads to the rear gardens and to the rear is the utility room.

An inner hall from the dining room leads to a cloakroom, storage cupboard and through to a spacious and bright family room with two windows to front, glazed door to rear and study to corner.

The 1st floor galleried landing has access via a pull-down ladder to partiallyboarded loft above, a linen cupboard and two windows to rear. Accommodation on this floor comprises the master bedroom with large, contemporary ensuite bathroom, a further guest bedroom with modern ensuite shower room, three further double bedrooms and a spacious, contemporary family bathroom.