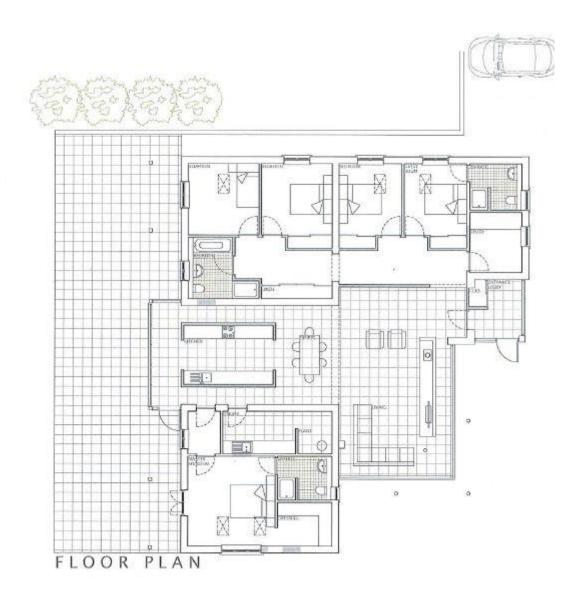

#### PROPOSED ACCOMMODATION

Spacious lounge, fitted kitchen/diner, utility, cloakroom, study, Master bedroom with en-suite and dressing room. There is a further double bedroom with en-suite and dressing room, 3 additional bedrooms and a family bathroom.

#### PROPOSED OUTSIDE SPACE

Open fronted double garage, parking and approx. 3 acres garden. Conversion of the driving range into stable block comprising 8 stables and storage area.

Services TBC

# PROPOSED FLOOR PLAN - FOR INFORMATION DAVID JAMES & PARTNERS