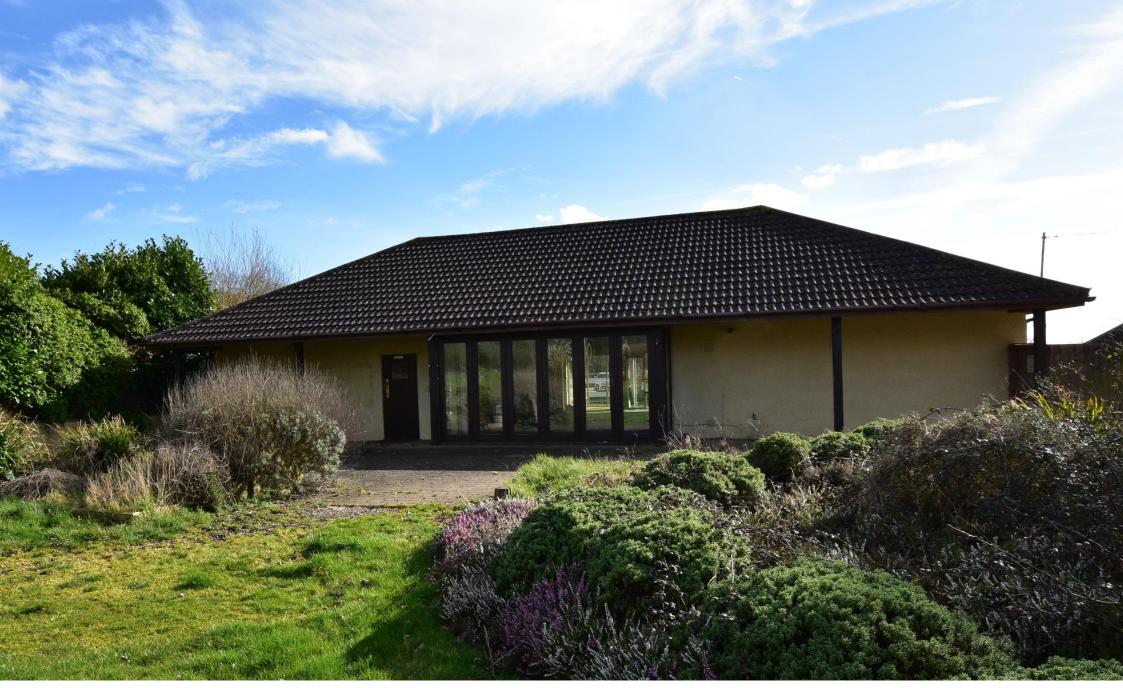

#### DESCRIPTION

**Currently the Club House** – Purpose built club house. Built in 2003, the single story Clubhouse comprises a Pro Shop, changing rooms, large entertaining area with bar and dining area, separate office and an outside patio area. Planning permission has been granted for conversion into an Executive 5 bed detached single storey house & conversion of driving range into stables, Ref S.14/2254/FUL & S.14/2256/FUL.

#### Situation

Canons Court (currently a Golf Club) is nestled at the foot of the Cotswold's, nearby attractions are the towns of Wotton-under-Edge, Dursley and the beautiful Cotswold countryside.

Planning permission has been granted to convert the existing Golf Club House into a residential dwelling with garden and to convert the driving range into stables for equestrian use, please note this is not to be used for livery or equestrian business use. The remaining land that makes up the golf course will revert back to an agricultural use.