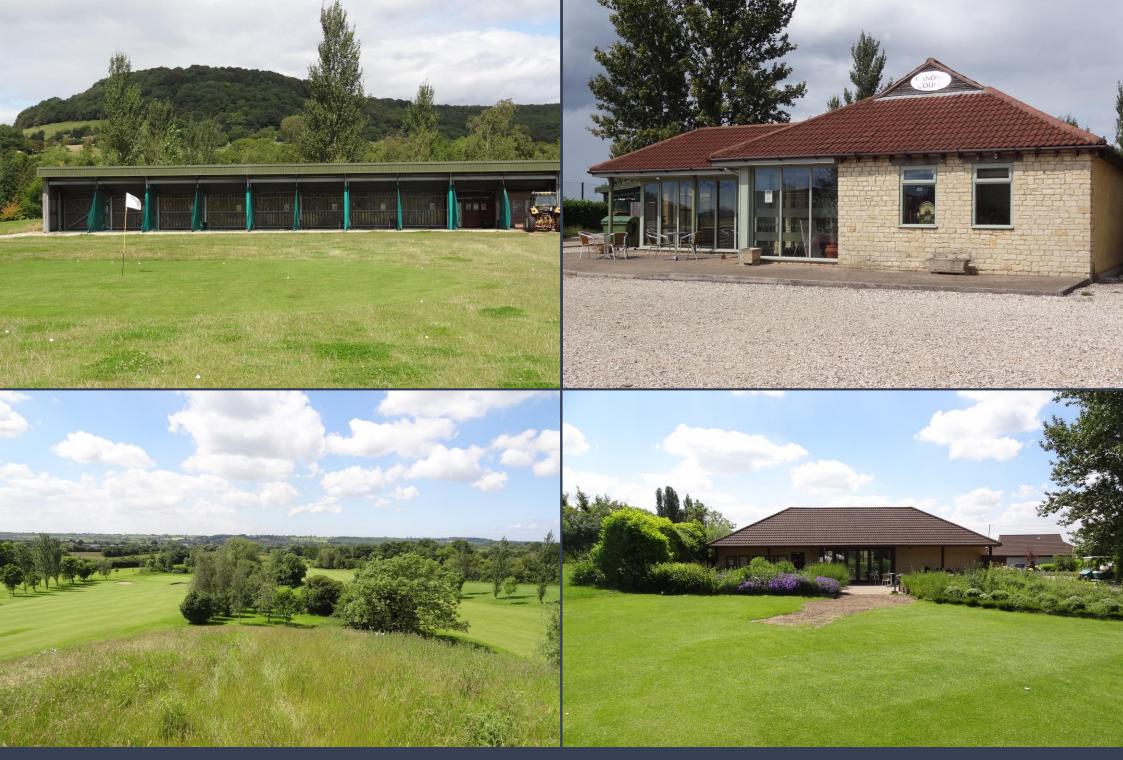

#### DESCRIPTION

**Currently the Club House** – Purpose built club house. Built in 2003, the single story Clubhouse comprises a Pro Shop, changing rooms, large entertaining area with bar and dining area, separate office and an outside patio area. Planning permission has been granted for conversion into an Executive 5 bed detached single storey house & conversion of driving range into stables, Ref S.14/2254/FUL & S.14/2256/FUL.

#### Situation

Canons Court (currently a Golf Club) is nestled at the foot of the Cotswold's, nearby attractions are the towns of Wotton-under-Edge, Dursley and the beautiful Cotswold countryside.

Planning permission has been granted to convert the existing Golf Club House into a residential dwelling with garden and to convert the driving range into stables for equestrian use, please note this is not to be used for livery or equestrian business use. The remaining land that makes up the golf course will revert back to an agricultural use.