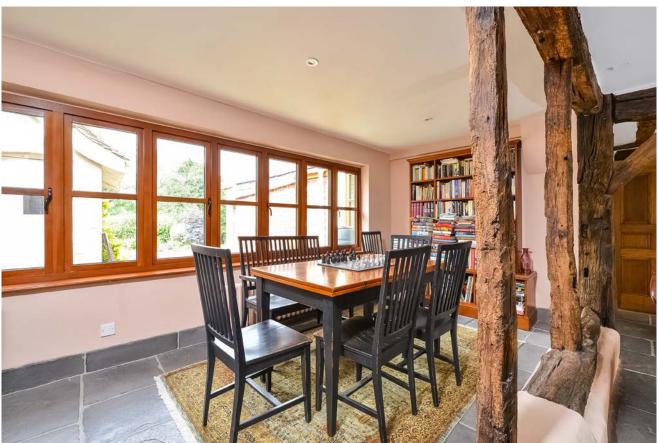

Arranged over two floors, this exceptional family home comprises four reception rooms, study, modern kitchen with separate utility area and two separate WCs on the ground floor. To the first floor is a family bathroom and four double

bedrooms, two of which have modern en-suites and the master bedroom benefits from fitted storage and a walk-in wardrobe. Other notable features include exposed 16th century original wooden beams, stone flooring throughout the ground floor, sunken "spiral" wine cellar, bi-folding doors across the rear of the property, modern gymnasium with underfloor heating, feature fires, spacious garage, gated off-street parking and a 3.5 acres of landscaped rear garden complete with walled garden, large pond, outbuilding and even a natural well.