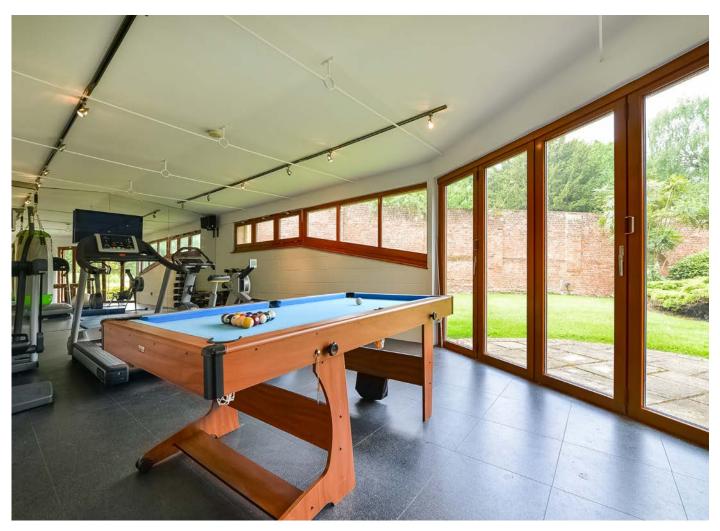

bedrooms, two of which have modern en-suites and the master bedroom benefits from fitted storage and a walk-in wardrobe. Other notable features include exposed 16th century original wooden beams, stone flooring throughout the ground floor, sunken "spiral" wine cellar, bi-folding doors across the rear of the property, modern gymnasium with underfloor heating, feature fires, spacious garage, gated off-street parking and a 3.5 acres of landscaped rear garden complete with walled garden, large pond, outbuilding and even a natural well.