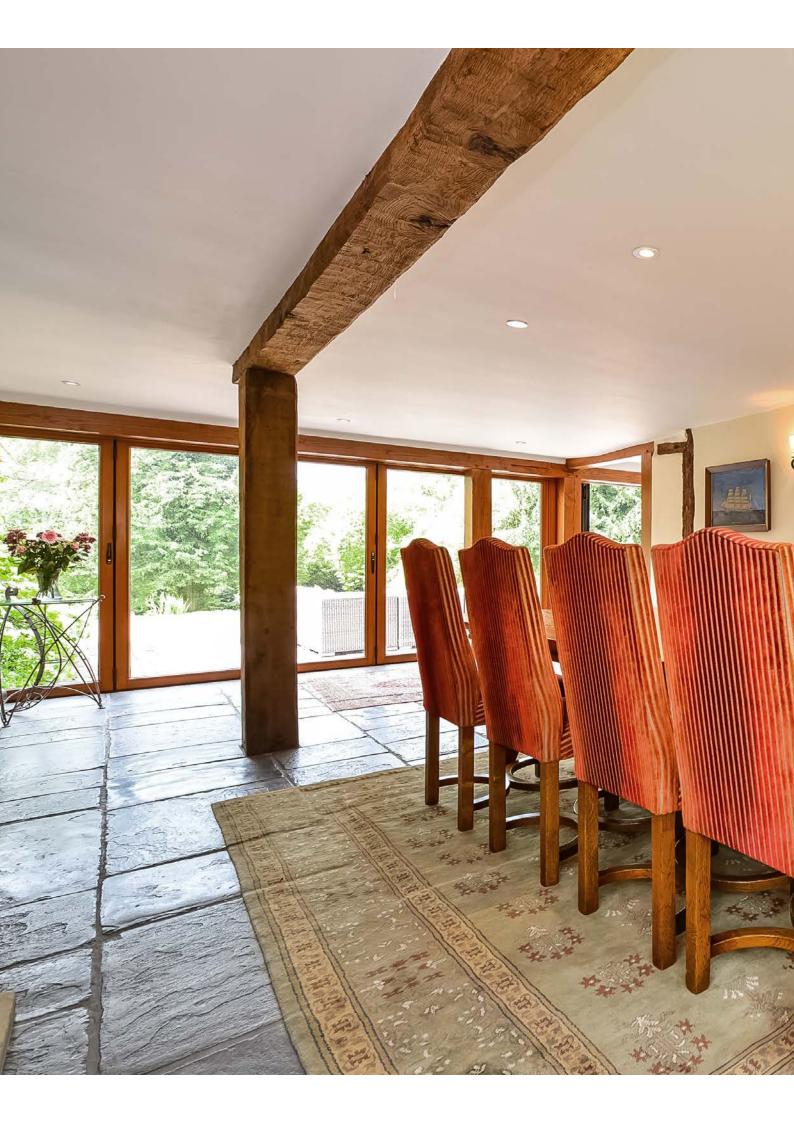

bedrooms, two of which have modern en-suites and the master bedroom benefits from fitted storage and a walk-in wardrobe. Other notable features include exposed 16th century original wooden beams, stone flooring throughout the ground floor, sunken "spiral" wine cellar, bi-folding doors across the rear of the property, modern gymnasium with underfloor heating, feature fires, spacious garage, gated off-street parking and a 3.5 acres of landscaped rear garden complete with walled garden, large pond, outbuilding and even a natural well.

Other notable features include exposed 16th century original wooden beams, stone flooring throughout the ground floor and a sunken "spiral" wine cellar.

Set on 3.5 acres of the most beautiful grounds and offering approx. 4,720 sqft of living space.