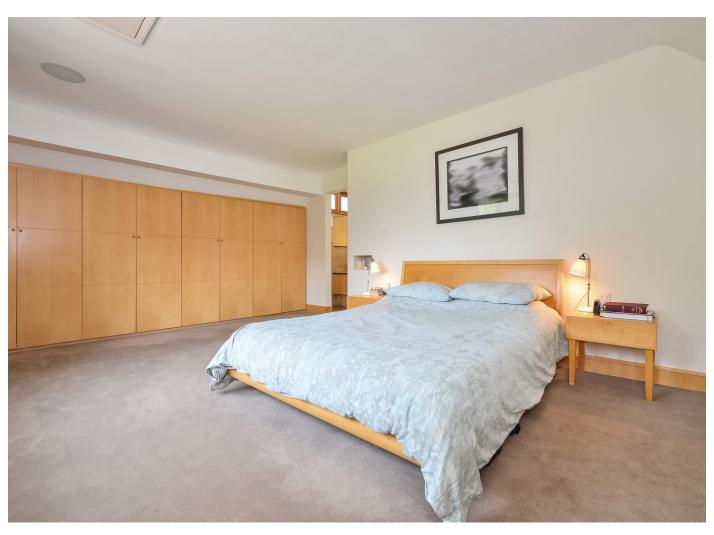

bedrooms, two of which have modern en-suites and the master bedroom benefits from fitted storage and a walk-in wardrobe. Other notable features include exposed 16th century original wooden beams, stone flooring throughout the ground floor, sunken "spiral" wine cellar, bi-folding doors across the rear of the property, modern gymnasium with underfloor heating, feature fires, spacious garage, gated off-street parking and a 3.5 acres of landscaped rear garden complete with walled garden, large pond, outbuilding and even a natural well.