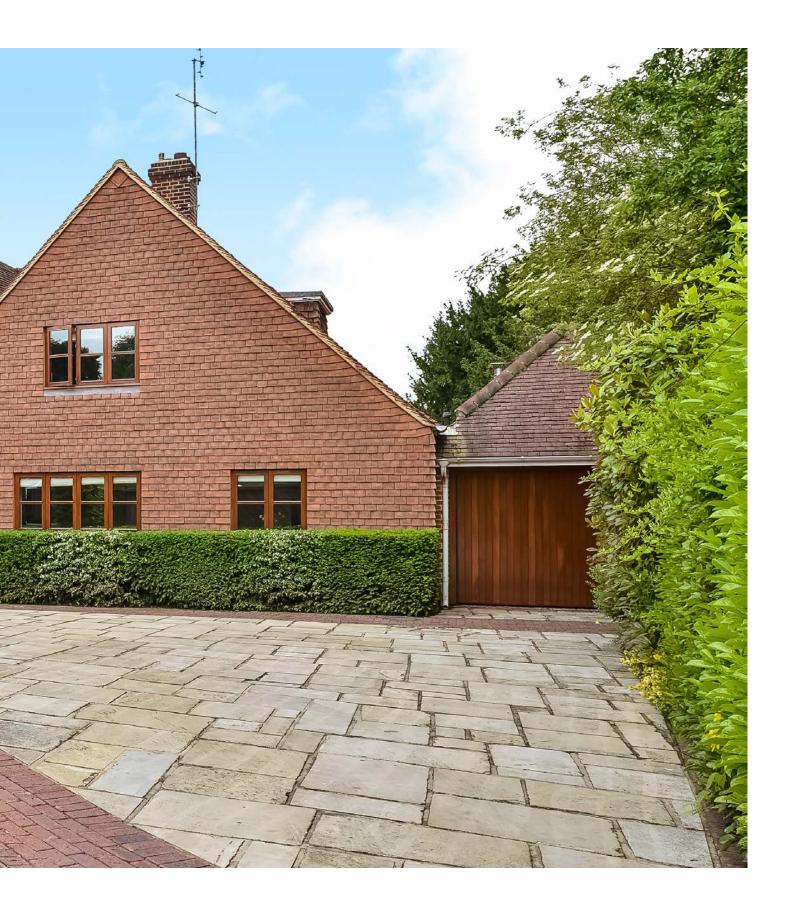

bedrooms, two of which have modern en-suites and the master bedroom benefits from fitted storage and a walk-in wardrobe. Other notable features include exposed 16th century original wooden beams, stone flooring throughout the ground floor, sunken "spiral" wine cellar, bi-folding doors across the rear of the property, modern gymnasium with underfloor heating, feature fires, spacious garage, gated off-street parking and a 3.5 acres of landscaped rear garden complete with walled garden, large pond, outbuilding and even a natural well.