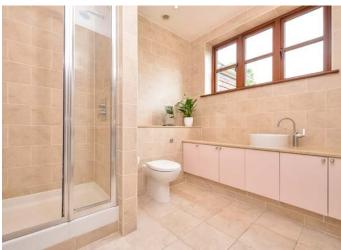

Arranged over two floors, this exceptional family home comprises four reception rooms, study, modern kitchen with separate utility area and two separate WCs on the ground floor. To the first floor is a family bathroom and four double

bedrooms, two of which have modern en-suites and the master bedroom benefits from fitted storage and a walk-in wardrobe. Other notable features include exposed 16th century original wooden beams, stone flooring throughout the ground floor, sunken "spiral" wine cellar, bi-folding doors across the rear of the property, modern gymnasium with underfloor heating, feature fires, spacious garage, gated off-street parking and a 3.5 acres of landscaped rear garden complete with walled garden, large pond, outbuilding and even a natural well.