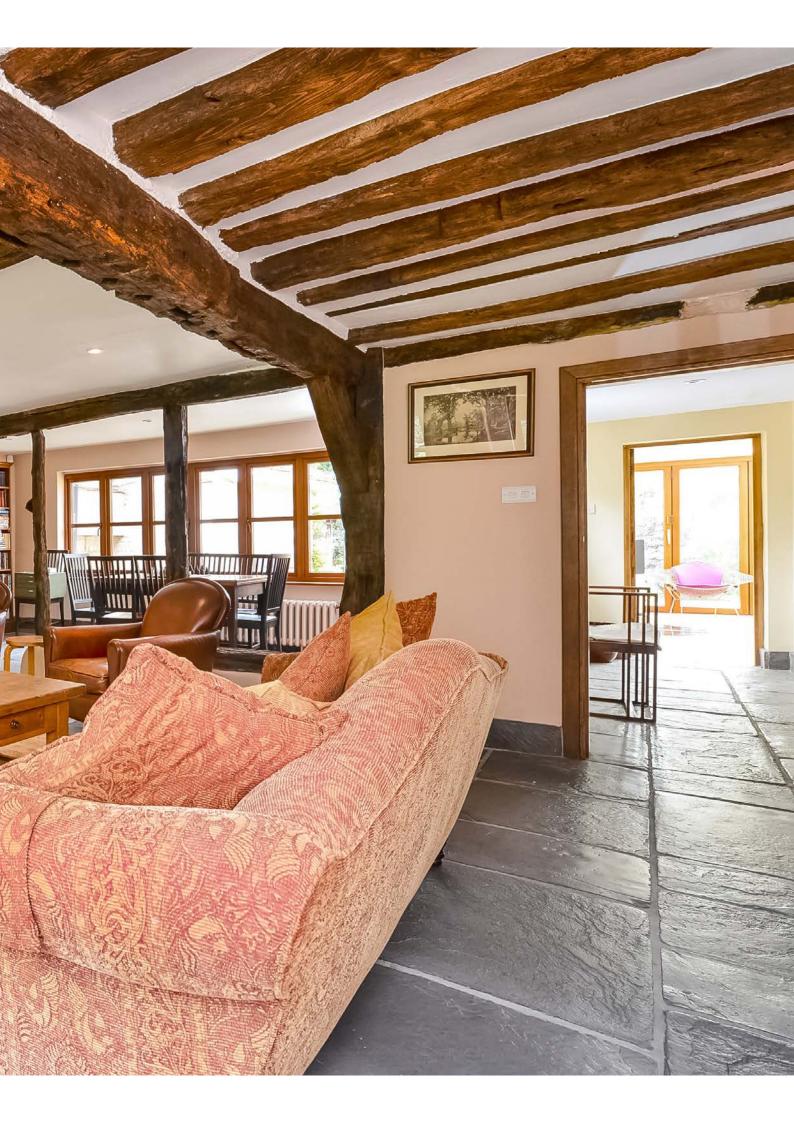

bedrooms, two of which have modern en-suites and the master bedroom benefits from fitted storage and a walk-in wardrobe. Other notable features include exposed 16th century original wooden beams, stone flooring throughout the ground floor, sunken "spiral" wine cellar, bi-folding doors across the rear of the property, modern gymnasium with underfloor heating, feature fires, spacious garage, gated off-street parking and a 3.5 acres of landscaped rear garden complete with walled garden, large pond, outbuilding and even a natural well.

Other notable features include exposed 16th century original wooden beams, stone flooring throughout the ground floor and a sunken "spiral" wine cellar.

Set on 3.5 acres of the most beautiful grounds and offering approx. 4,720 sqft of living space.