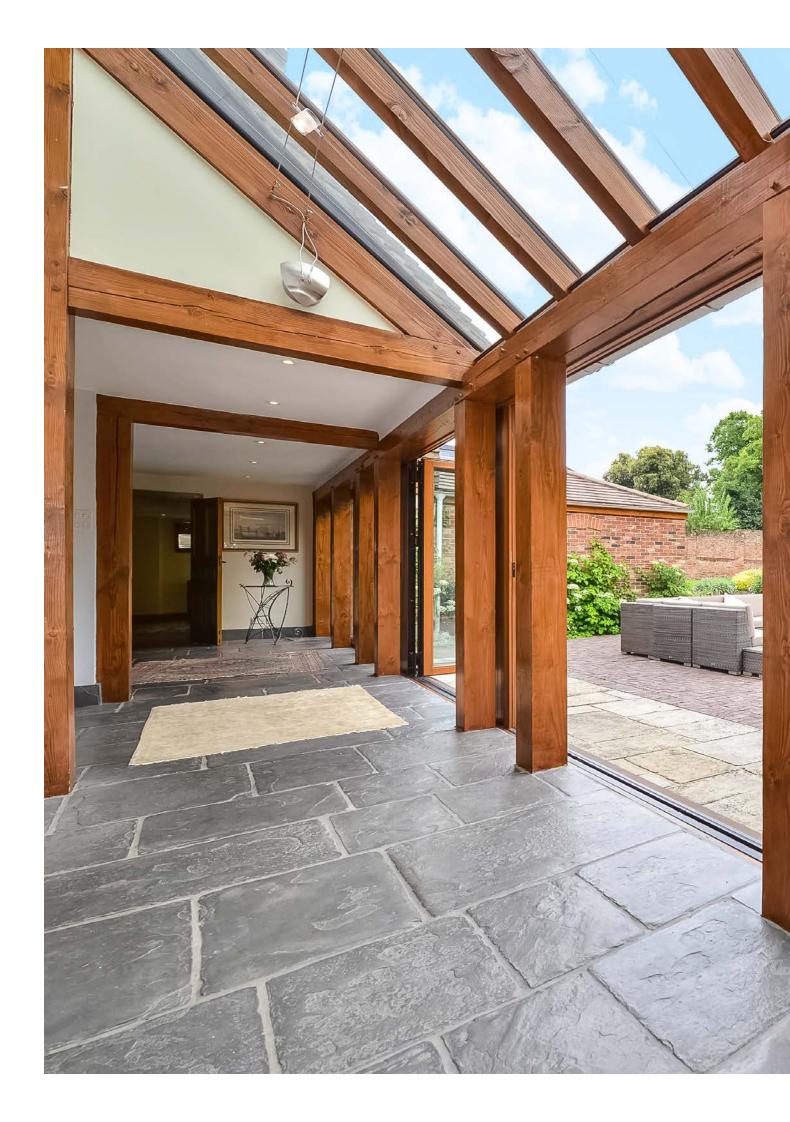

bedrooms, two of which have modern en-suites and the master bedroom benefits from fitted storage and a walk-in wardrobe. Other notable features include exposed 16th century original wooden beams, stone flooring throughout the ground floor, sunken "spiral" wine cellar, bi-folding doors across the rear of the property, modern gymnasium with underfloor heating, feature fires, spacious garage, gated off-street parking and a 3.5 acres of landscaped rear garden complete with walled garden, large pond, outbuilding and even a natural well.

Other notable features include exposed 16th century original wooden beams, stone flooring throughout the ground floor and a sunken "spiral" wine cellar.

Set on 3.5 acres of the most beautiful grounds and offering approx. 4,720 sqft of living space.