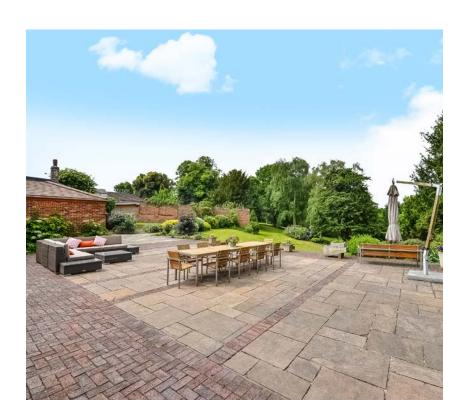

CHISLEHURST BR7

A unique opportunity to purchase one of Chislehurst's best kept secrets.

Overlooking Chislehurst Common, this charming four bedroom detached house offers a tranquil haven from life's hustle and bustle. Set on 3.5 acres of the most beautiful grounds and offering approximately 4,720 sqft of living space.

bedrooms, two of which have modern en-suites and the master bedroom benefits from fitted storage and a walk-in wardrobe. Other notable features include exposed 16th century original wooden beams, stone flooring throughout the ground floor, sunken "spiral" wine cellar, bi-folding doors across the rear of the property, modern gymnasium with underfloor heating, feature fires, spacious garage, gated off-street parking and a 3.5 acres of landscaped rear garden complete with walled garden, large pond, outbuilding and even a natural well.

Other notable features include exposed 16th century original wooden beams, stone flooring throughout the ground floor and a sunken "spiral" wine cellar.

Set on 3.5 acres of the most beautiful grounds and offering approx. 4,720 sqft of living space.