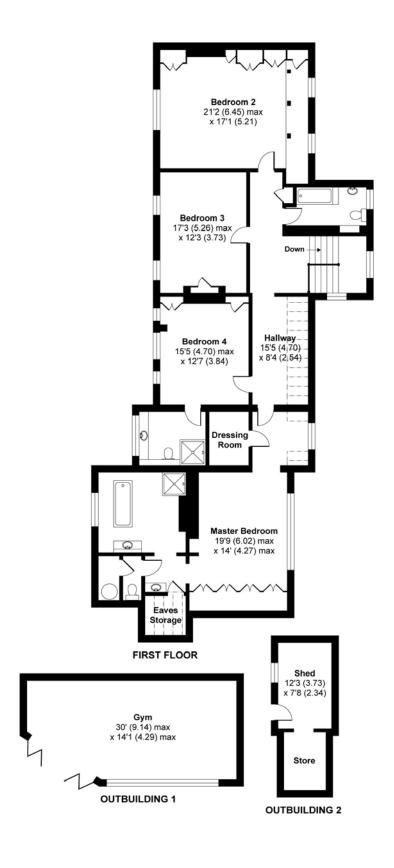

Arranged over two floors, this exceptional family home comprises four reception rooms, study, modern kitchen with separate utility area and two separate WCs on the ground floor. To the first floor is a family bathroom and four double

bedrooms, two of which have modern en-suites and the master bedroom benefits from fitted storage and a walk-in wardrobe. Other notable features include exposed 16th century original wooden beams, stone flooring throughout the ground floor, sunken "spiral" wine cellar, bi-folding doors across the rear of the property, modern gymnasium with underfloor heating, feature fires, spacious garage, gated off-street parking and a 3.5 acres of landscaped rear garden complete with walled garden, large pond, outbuilding and even a natural well.

## **Floorplans**

Approx. gross internal floor 4,720 sqft 438.5 sqm (excludes restricted head height, room & outbuildings/includes garage)