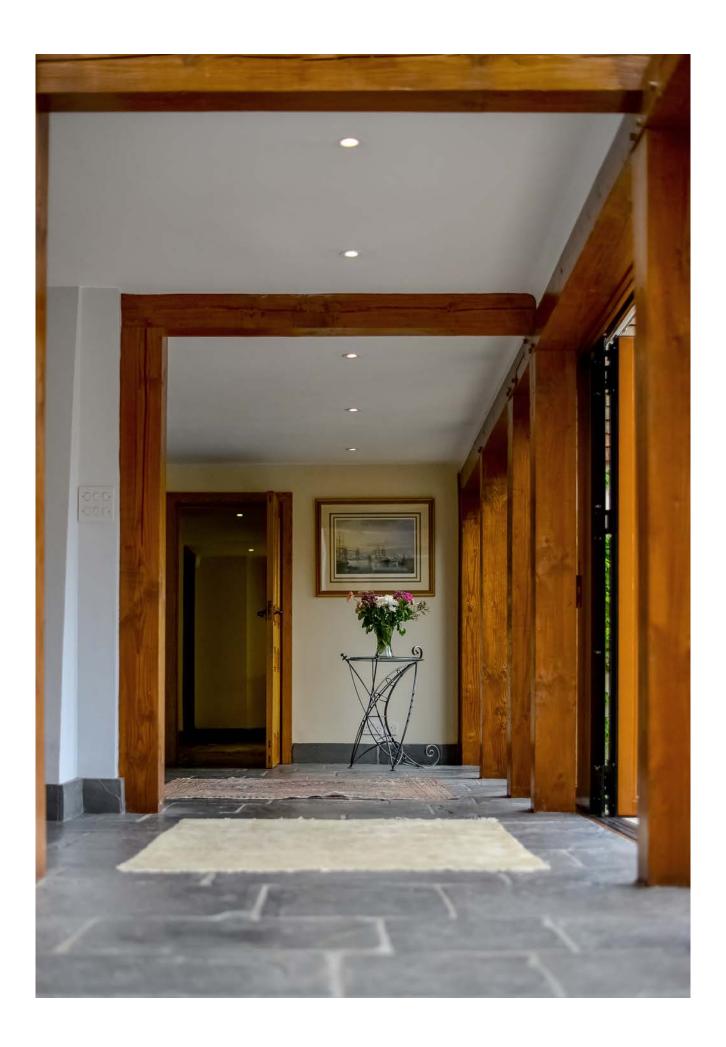

bedrooms, two of which have modern en-suites and the master bedroom benefits from fitted storage and a walk-in wardrobe. Other notable features include exposed 16th century original wooden beams, stone flooring throughout the ground floor, sunken "spiral" wine cellar, bi-folding doors across the rear of the property, modern gymnasium with underfloor heating, feature fires, spacious garage, gated off-street parking and a 3.5 acres of landscaped rear garden complete with walled garden, large pond, outbuilding and even a natural well.

Other notable features include exposed 16th century original wooden beams, stone flooring throughout the ground floor and a sunken "spiral" wine cellar.

Set on 3.5 acres of the most beautiful grounds and offering approx. 4,720 sqft of living space.