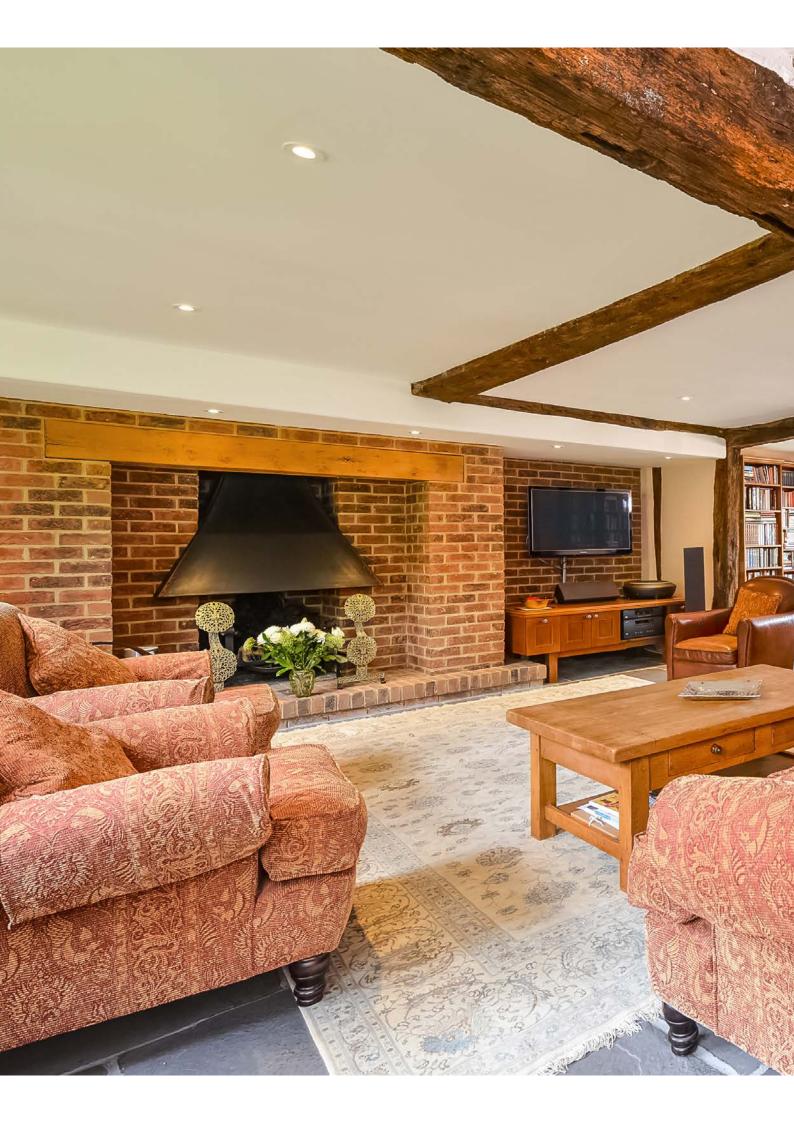

bedrooms, two of which have modern en-suites and the master bedroom benefits from fitted storage and a walk-in wardrobe. Other notable features include exposed 16th century original wooden beams, stone flooring throughout the ground floor, sunken "spiral" wine cellar, bi-folding doors across the rear of the property, modern gymnasium with underfloor heating, feature fires, spacious garage, gated off-street parking and a 3.5 acres of landscaped rear garden complete with walled garden, large pond, outbuilding and even a natural well.

Other notable features include exposed 16th century original wooden beams, stone flooring throughout the ground floor and a sunken "spiral" wine cellar.

Set on 3.5 acres of the most beautiful grounds and offering approx. 4,720 sqft of living space.