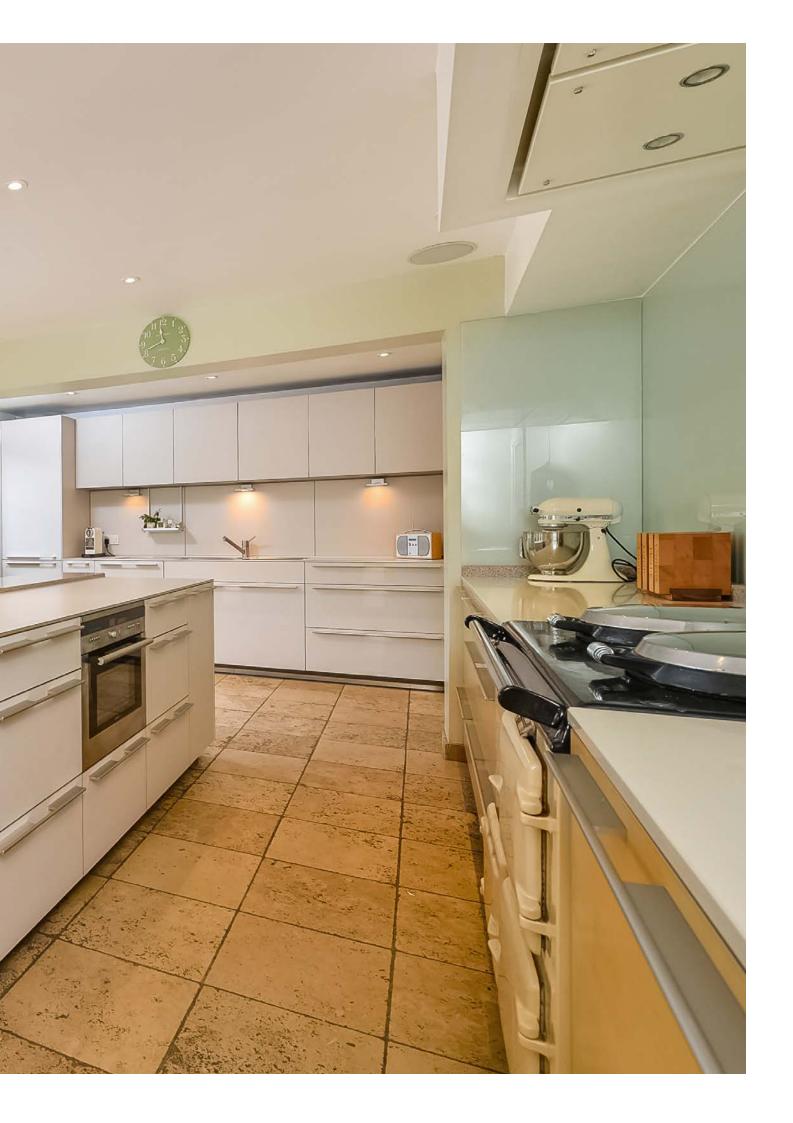

Arranged over two floors, this exceptional family home comprises four reception rooms, study, modern kitchen with separate utility area and two separate WCs on the ground floor. To the first floor is a family bathroom and four double

bedrooms, two of which have modern en-suites and the master bedroom benefits from fitted storage and a walk-in wardrobe. Other notable features include exposed 16th century original wooden beams, stone flooring throughout the ground floor, sunken "spiral" wine cellar, bi-folding doors across the rear of the property, modern gymnasium with underfloor heating, feature fires, spacious garage, gated off-street parking and a 3.5 acres of landscaped rear garden complete with walled garden, large pond, outbuilding and even a natural well.