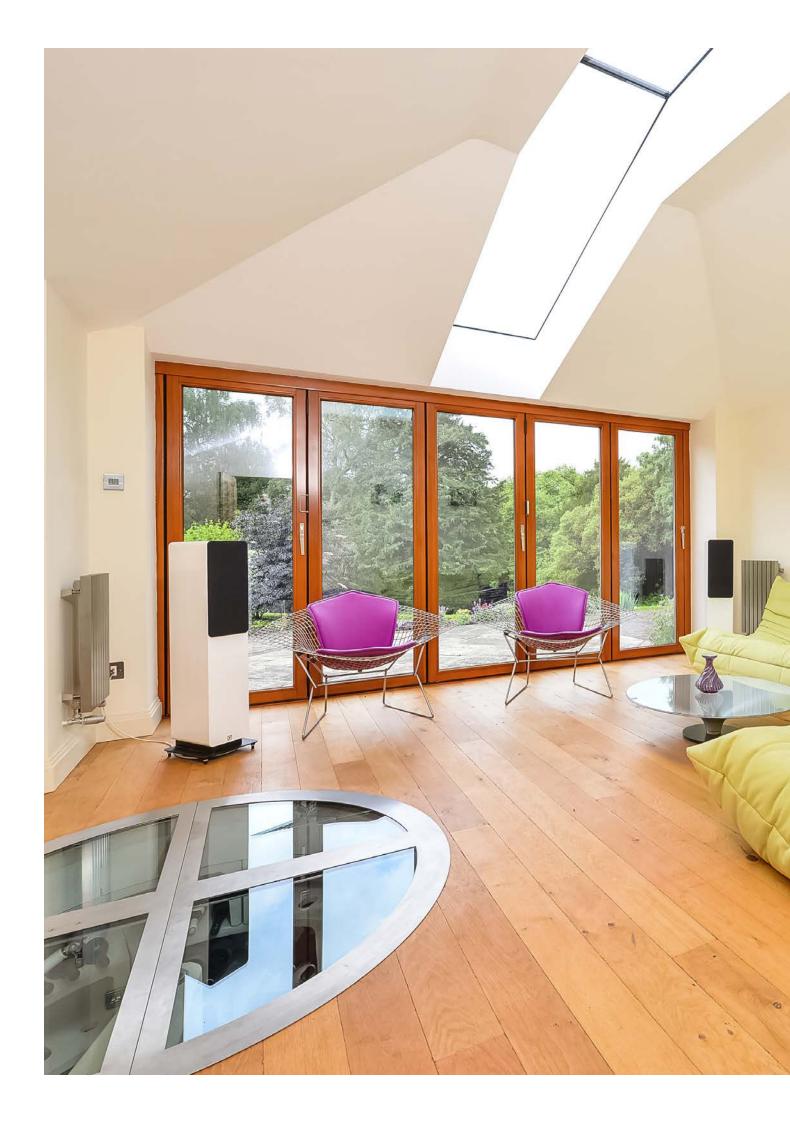

bedrooms, two of which have modern en-suites and the master bedroom benefits from fitted storage and a walk-in wardrobe. Other notable features include exposed 16th century original wooden beams, stone flooring throughout the ground floor, sunken "spiral" wine cellar, bi-folding doors across the rear of the property, modern gymnasium with underfloor heating, feature fires, spacious garage, gated off-street parking and a 3.5 acres of landscaped rear garden complete with walled garden, large pond, outbuilding and even a natural well.

Other notable features include exposed 16th century original wooden beams, stone flooring throughout the ground floor and a sunken "spiral" wine cellar.

Set on 3.5 acres of the most beautiful grounds and offering approx. 4,720 sqft of living space.