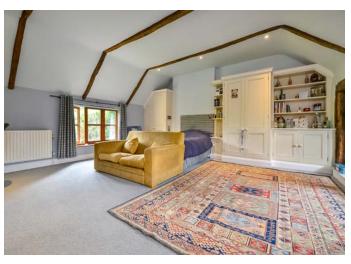

bedrooms, two of which have modern en-suites and the master bedroom benefits from fitted storage and a walk-in wardrobe. Other notable features include exposed 16th century original wooden beams, stone flooring throughout the ground floor, sunken "spiral" wine cellar, bi-folding doors across the rear of the property, modern gymnasium with underfloor heating, feature fires, spacious garage, gated off-street parking and a 3.5 acres of landscaped rear garden complete with walled garden, large pond, outbuilding and even a natural well.