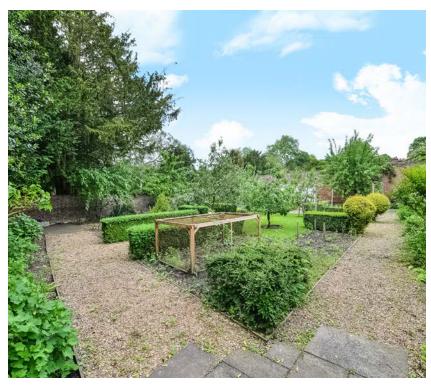

bedrooms, two of which have modern en-suites and the master bedroom benefits from fitted storage and a walk-in wardrobe. Other notable features include exposed 16th century original wooden beams, stone flooring throughout the ground floor, sunken "spiral" wine cellar, bi-folding doors across the rear of the property, modern gymnasium with underfloor heating, feature fires, spacious garage, gated off-street parking and a 3.5 acres of landscaped rear garden complete with walled garden, large pond, outbuilding and even a natural well.

Other notable features include exposed 16th century original wooden beams, stone flooring throughout the ground floor and a sunken "spiral" wine cellar.

Set on 3.5 acres of the most beautiful grounds and offering approx. 4,720 sqft of living space.