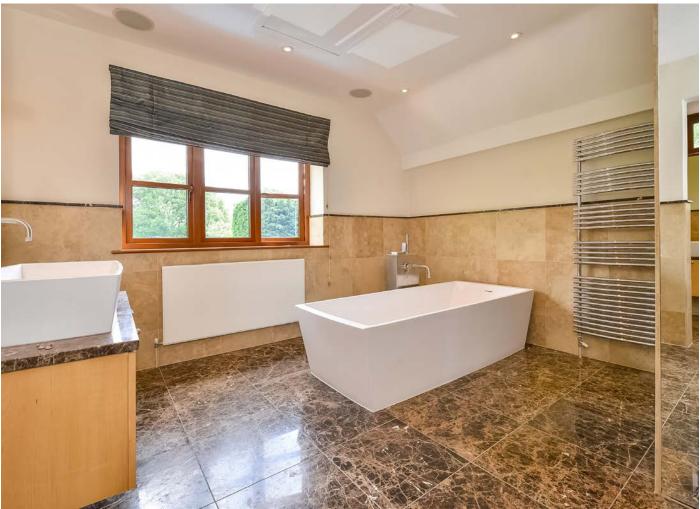

bedrooms, two of which have modern en-suites and the master bedroom benefits from fitted storage and a walk-in wardrobe. Other notable features include exposed 16th century original wooden beams, stone flooring throughout the ground floor, sunken "spiral" wine cellar, bi-folding doors across the rear of the property, modern gymnasium with underfloor heating, feature fires, spacious garage, gated off-street parking and a 3.5 acres of landscaped rear garden complete with walled garden, large pond, outbuilding and even a natural well.