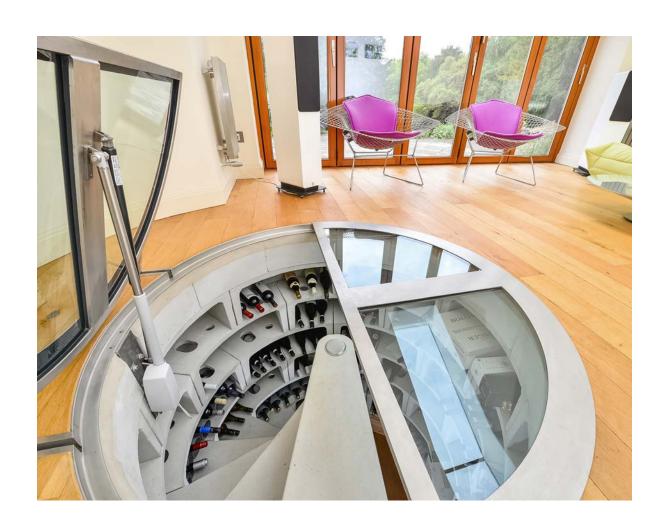

bedrooms, two of which have modern en-suites and the master bedroom benefits from fitted storage and a walk-in wardrobe. Other notable features include exposed 16th century original wooden beams, stone flooring throughout the ground floor, sunken "spiral" wine cellar, bi-folding doors across the rear of the property, modern gymnasium with underfloor heating, feature fires, spacious garage, gated off-street parking and a 3.5 acres of landscaped rear garden complete with walled garden, large pond, outbuilding and even a natural well.

Other notable features include exposed 16th century original wooden beams, stone flooring throughout the ground floor and a sunken "spiral" wine cellar.

Set on 3.5 acres of the most beautiful grounds and offering approx. 4,720 sqft of living space.