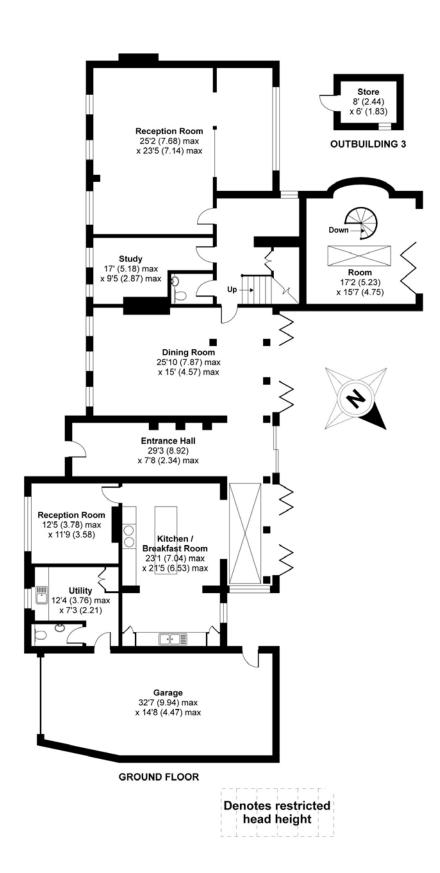

Arranged over two floors, this exceptional family home comprises four reception rooms, study, modern kitchen with separate utility area and two separate WCs on the ground floor. To the first floor is a family bathroom and four double

bedrooms, two of which have modern en-suites and the master bedroom benefits from fitted storage and a walk-in wardrobe. Other notable features include exposed 16th century original wooden beams, stone flooring throughout the ground floor, sunken "spiral" wine cellar, bi-folding doors across the rear of the property, modern gymnasium with underfloor heating, feature fires, spacious garage, gated off-street parking and a 3.5 acres of landscaped rear garden complete with walled garden, large pond, outbuilding and even a natural well.

## **Floorplans**

Approx. gross internal floor 4,720 sqft 438.5 sqm (excludes restricted head height, room & outbuildings/includes garage)