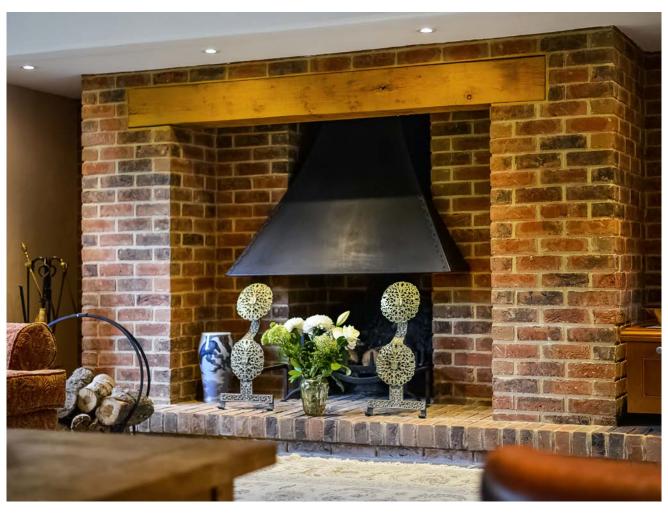

bedrooms, two of which have modern en-suites and the master bedroom benefits from fitted storage and a walk-in wardrobe. Other notable features include exposed 16th century original wooden beams, stone flooring throughout the ground floor, sunken "spiral" wine cellar, bi-folding doors across the rear of the property, modern gymnasium with underfloor heating, feature fires, spacious garage, gated off-street parking and a 3.5 acres of landscaped rear garden complete with walled garden, large pond, outbuilding and even a natural well.

Other notable features include exposed 16th century original wooden beams, stone flooring throughout the ground floor and a sunken "spiral" wine cellar.

Set on 3.5 acres of the most beautiful grounds and offering approx. 4,720 sqft of living space.