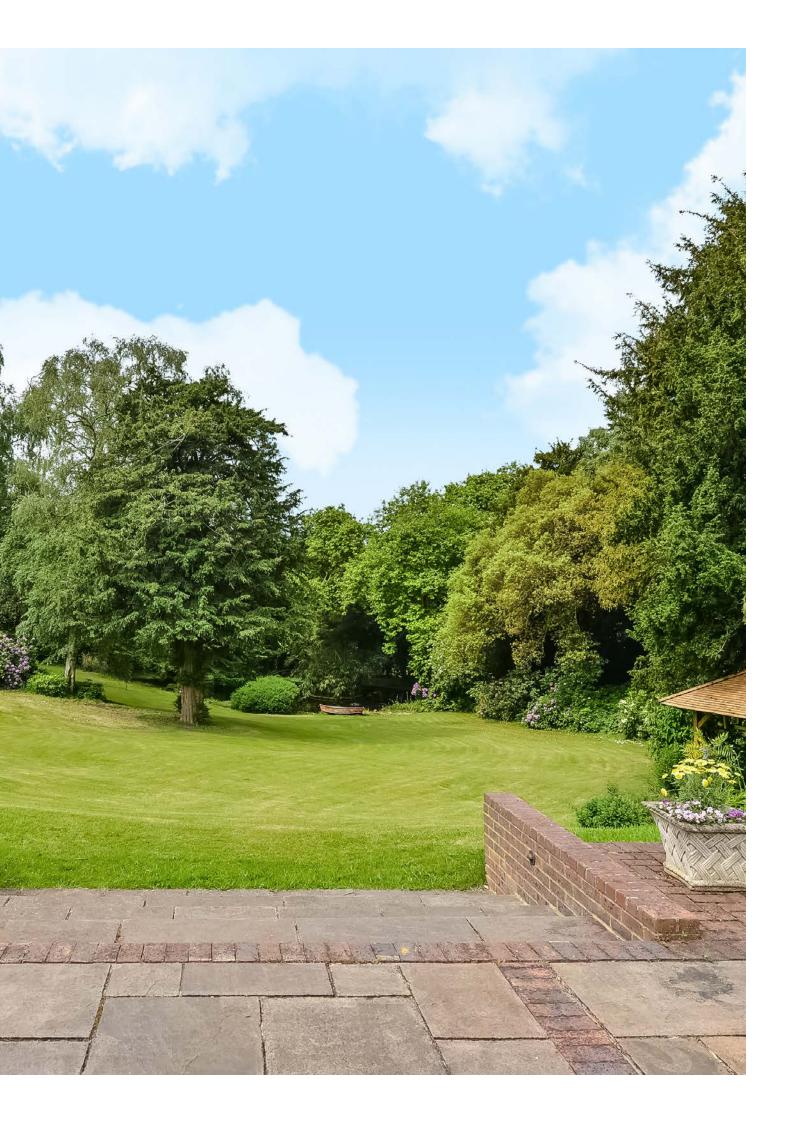

bedrooms, two of which have modern en-suites and the master bedroom benefits from fitted storage and a walk-in wardrobe. Other notable features include exposed 16th century original wooden beams, stone flooring throughout the ground floor, sunken "spiral" wine cellar, bi-folding doors across the rear of the property, modern gymnasium with underfloor heating, feature fires, spacious garage, gated off-street parking and a 3.5 acres of landscaped rear garden complete with walled garden, large pond, outbuilding and even a natural well.

Other notable features include exposed 16th century original wooden beams, stone flooring throughout the ground floor and a sunken "spiral" wine cellar.

Set on 3.5 acres of the most beautiful grounds and offering approx. 4,720 sqft of living space.