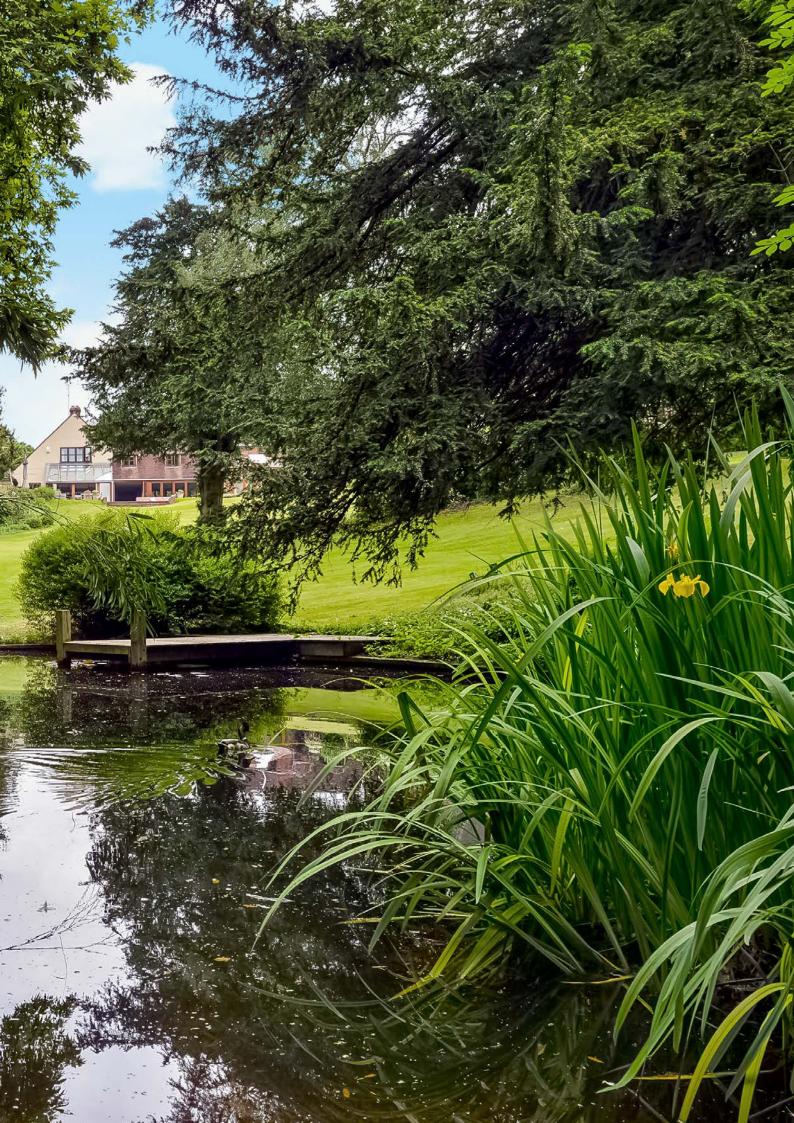

bedrooms, two of which have modern en-suites and the master bedroom benefits from fitted storage and a walk-in wardrobe. Other notable features include exposed 16th century original wooden beams, stone flooring throughout the ground floor, sunken "spiral" wine cellar, bi-folding doors across the rear of the property, modern gymnasium with underfloor heating, feature fires, spacious garage, gated off-street parking and a 3.5 acres of landscaped rear garden complete with walled garden, large pond, outbuilding and even a natural well.

Other notable features include exposed 16th century original wooden beams, stone flooring throughout the ground floor and a sunken "spiral" wine cellar.

Set on 3.5 acres of the most beautiful grounds and offering approx. 4,720 sqft of living space.