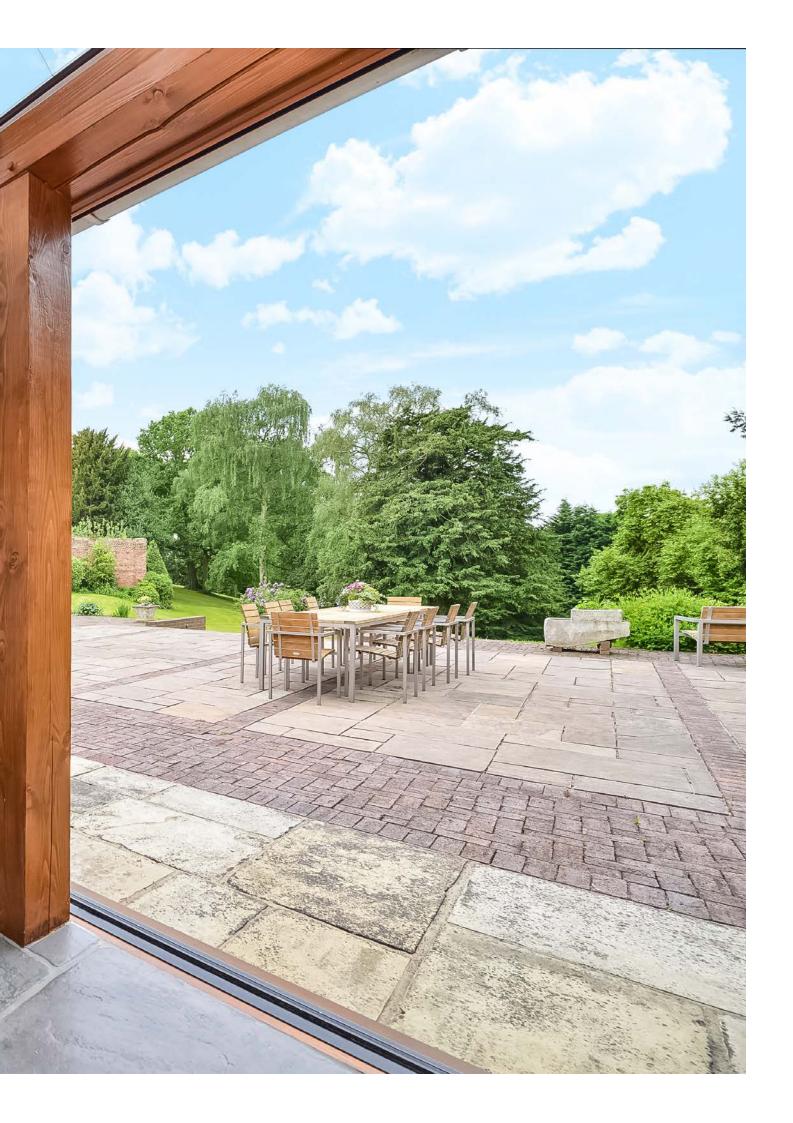

bedrooms, two of which have modern en-suites and the master bedroom benefits from fitted storage and a walk-in wardrobe. Other notable features include exposed 16th century original wooden beams, stone flooring throughout the ground floor, sunken "spiral" wine cellar, bi-folding doors across the rear of the property, modern gymnasium with underfloor heating, feature fires, spacious garage, gated off-street parking and a 3.5 acres of landscaped rear garden complete with walled garden, large pond, outbuilding and even a natural well.

Other notable features include exposed 16th century original wooden beams, stone flooring throughout the ground floor and a sunken "spiral" wine cellar.

Set on 3.5 acres of the most beautiful grounds and offering approx. 4,720 sqft of living space.