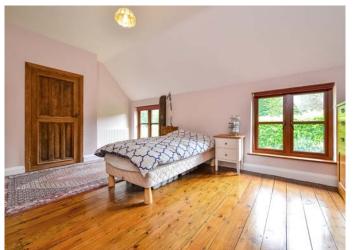

Arranged over two floors, this exceptional family home comprises four reception rooms, study, modern kitchen with separate utility area and two separate WCs on the ground floor. To the first floor is a family bathroom and four double

bedrooms, two of which have modern en-suites and the master bedroom benefits from fitted storage and a walk-in wardrobe. Other notable features include exposed 16th century original wooden beams, stone flooring throughout the ground floor, sunken "spiral" wine cellar, bi-folding doors across the rear of the property, modern gymnasium with underfloor heating, feature fires, spacious garage, gated off-street parking and a 3.5 acres of landscaped rear garden complete with walled garden, large pond, outbuilding and even a natural well.