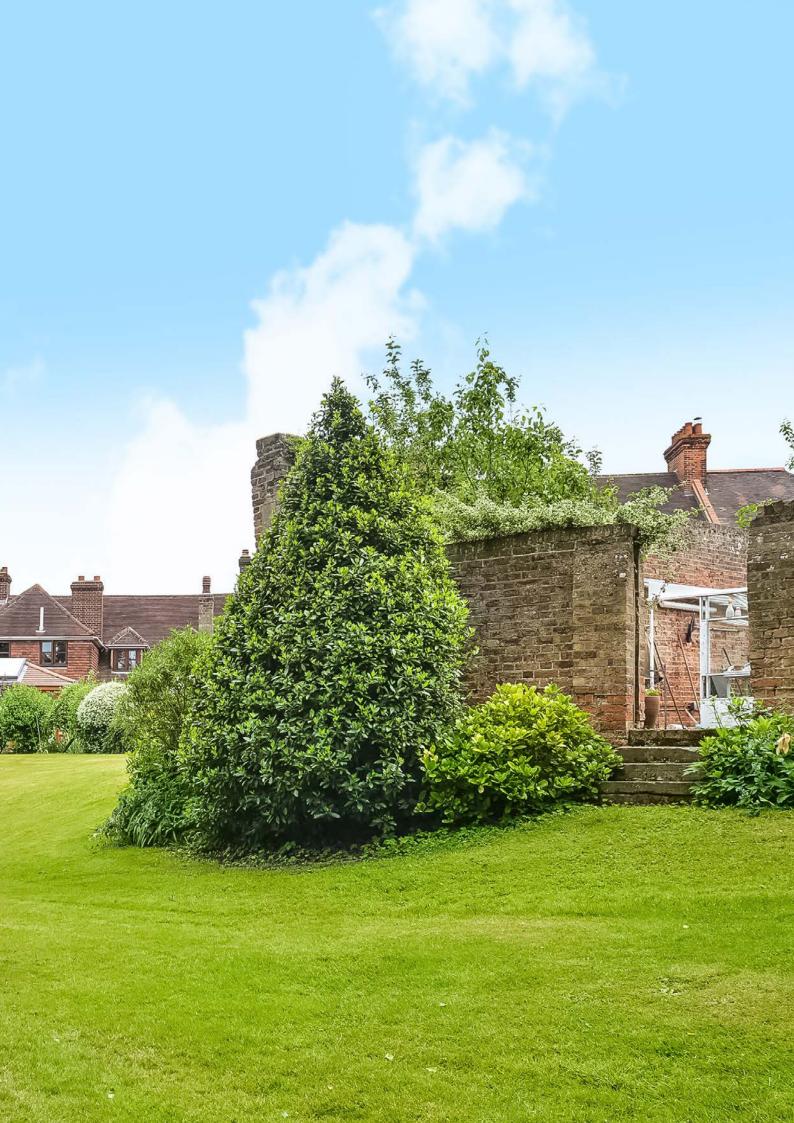

bedrooms, two of which have modern en-suites and the master bedroom benefits from fitted storage and a walk-in wardrobe. Other notable features include exposed 16th century original wooden beams, stone flooring throughout the ground floor, sunken "spiral" wine cellar, bi-folding doors across the rear of the property, modern gymnasium with underfloor heating, feature fires, spacious garage, gated off-street parking and a 3.5 acres of landscaped rear garden complete with walled garden, large pond, outbuilding and even a natural well.

Other notable features include exposed 16th century original wooden beams, stone flooring throughout the ground floor and a sunken "spiral" wine cellar.

Set on 3.5 acres of the most beautiful grounds and offering approx. 4,720 sqft of living space.