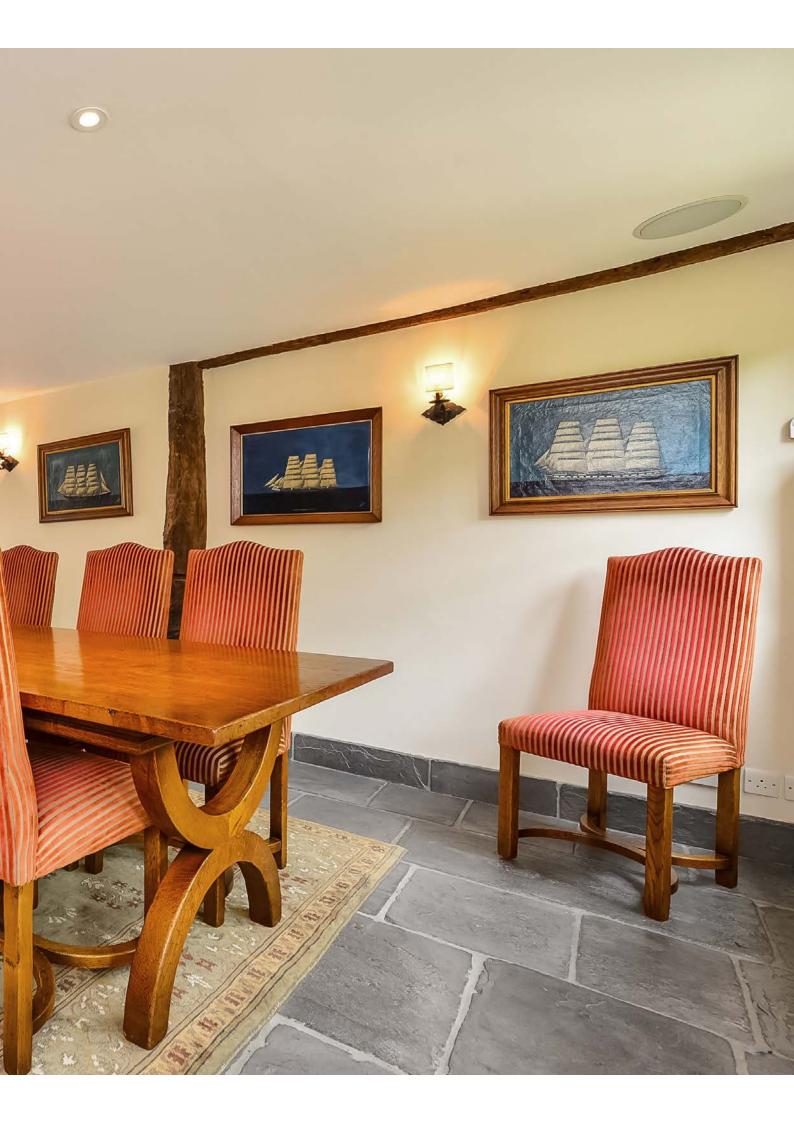

Arranged over two floors, this exceptional family home comprises four reception rooms, study, modern kitchen with separate utility area and two separate WCs on the ground floor. To the first floor is a family bathroom and four double

bedrooms, two of which have modern en-suites and the master bedroom benefits from fitted storage and a walk-in wardrobe. Other notable features include exposed 16th century original wooden beams, stone flooring throughout the ground floor, sunken "spiral" wine cellar, bi-folding doors across the rear of the property, modern gymnasium with underfloor heating, feature fires, spacious garage, gated off-street parking and a 3.5 acres of landscaped rear garden complete with walled garden, large pond, outbuilding and even a natural well.