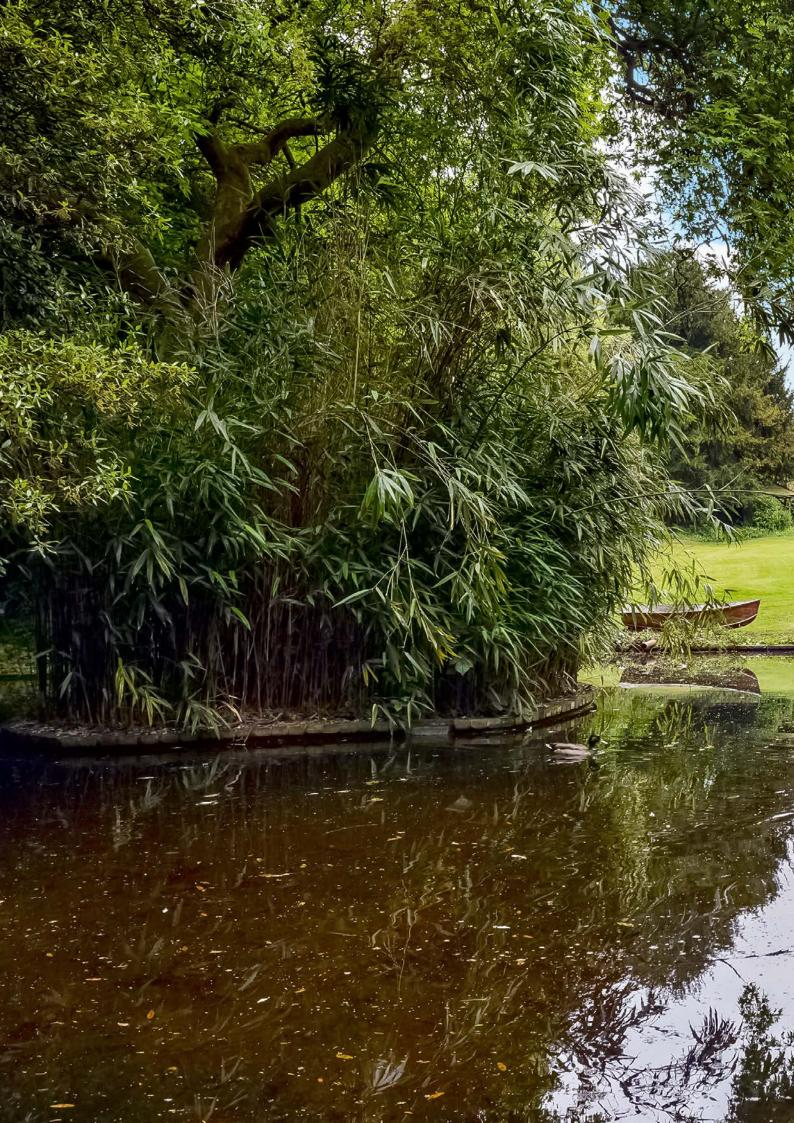

bedrooms, two of which have modern en-suites and the master bedroom benefits from fitted storage and a walk-in wardrobe. Other notable features include exposed 16th century original wooden beams, stone flooring throughout the ground floor, sunken "spiral" wine cellar, bi-folding doors across the rear of the property, modern gymnasium with underfloor heating, feature fires, spacious garage, gated off-street parking and a 3.5 acres of landscaped rear garden complete with walled garden, large pond, outbuilding and even a natural well.

Other notable features include exposed 16th century original wooden beams, stone flooring throughout the ground floor and a sunken "spiral" wine cellar.

Set on 3.5 acres of the most beautiful grounds and offering approx. 4,720 sqft of living space.