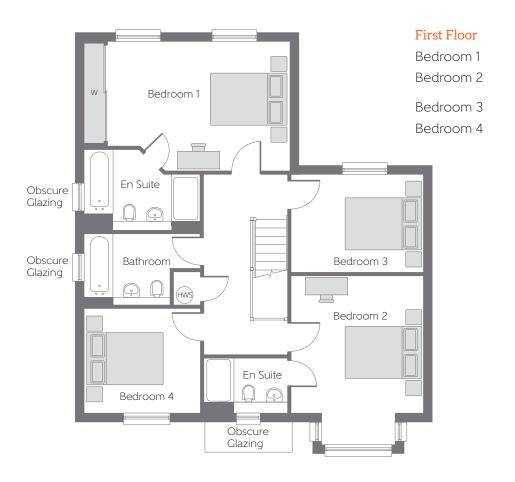

Bellway Homes (Wessex Division) Bellway House, Embankment Way, Castleman Business Centre, Ringwood, Hampshire BH24 1EU

Telephone 01425 477666 Fax 01425 476774 www.bellway.co.uk

5.411m x 3.487m (max) (max) (max) (max) 4.403m x 3.497m (max) (max

6.911m x 5.411m 22'8" x 17'9"
(max) (max) (max) (max)
7.044m x 3.450m 23'1" x 11'4"
(max (max) (max) (max) (max) (max) (max) (max) (mox) (

B Boiler W Fitted Wardrobe --- Reduced Head Height (HWS) Hot Water Storage Clks Cloakroom

Some items shown in this key may be subject to change, and positions could vary from those indicated on this floorplan. Please refer to Sales Advisor for details of your selected plot. Computer generated image shown overleaf. External finishes, landscaping and configuration may vary from plot to plot. Please refer to Sales Advisor for further details. All dimensions are approximate and should not be used for carpet sizes, appliance spaces, or furniture. Furniture not to scale and all positions are indicative. We operate a policy of continuous improvement and individual features such as kitchen and bathroom layouts, doors, windows, garages and elevational treatments may vary from time to time. Consequently these particulars should be treated as general guidance only and do not constitute a contract, part of a contract or a warranty. H17 164121/02/17.