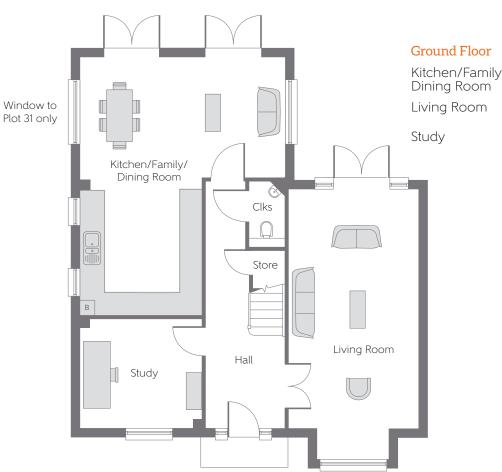

Bellway Homes (Wessex Division) Bellway House, Embankment Way, Castleman Business Centre, Ringwood, Hampshire BH24 1EU

Telephone 01425 477666 Fax 01425 476774 www.bellway.co.uk

5.411m x 3.487m (max) (max) (max) (max) 4.403m x 3.497m (max) (max

6.911m x 5.411m 22'8" x 17'9"
(max) (max) (max) (max)
7.044m x 3.450m 23'1" x 11'4"
(max (max) (max) (max) (max) (max) (max) (max) (mox) (

B Boiler W Fitted Wardrobe --- Reduced Head Height (HWS) Hot Water Storage Clks Cloakroom

Some items shown in this key may be subject to change, and positions could vary from those indicated on this floorplan. Please refer to Sales Advisor for details of your selected plot. Computer generated image shown overleaf. External finishes, landscaping and configuration may vary from plot to plot. Please refer to Sales Advisor for further details. All dimensions are approximate and should not be used for carpet sizes, appliance spaces, or furniture. Furniture not to scale and all positions are indicative. We operate a policy of continuous improvement and individual features such as kitchen and bathroom layouts, doors, windows, garages and elevational treatments may vary from time to time. Consequently these particulars should be treated as general guidance only and do not constitute a contract, part of a contract or a warranty. H17 164121/02/17.